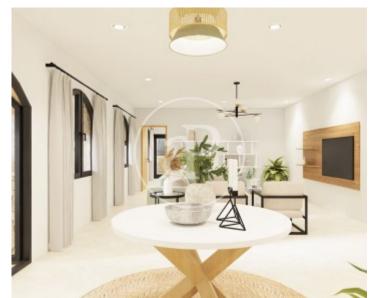

## This 864sqm two storey property is located in the coastal area of Mallorca, only 5 minutes from the sea.

Until the summer, it has functioned as a restaurant, very well known in the area. The first floor consists of 279sqm distributed in a large glazed room with exit to a large terrace of 40sqm. Barbecue, large kitchen and two toilets. The ground floor (basement), which is accessed by an interior and exterior staircase, has 351sqm. It also has two complete bathrooms and the rest of the space is used for storage. At the rear there is a small garden. The property has all the documentation in order to operate as a business and there is also the possibility of

transforming it into a private home. It is sold with everything that includes the function of a restaurant, furniture and equipped kitchen. Can you imagine living here?