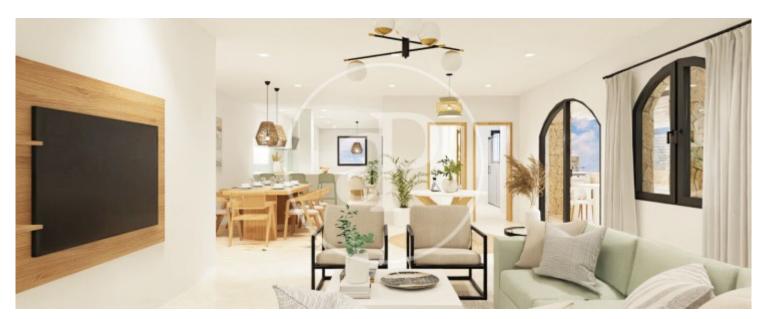

## This 864sqm two storey property is located in the coastal area of Mallorca, only 5 minutes from the sea.

Until the summer, it has functioned as a restaurant, very well known in the area. The first floor consists of 279sqm distributed in a large glazed room with exit to a large terrace of 40sqm. Barbecue, large kitchen and two toilets. The ground floor (basement), which is accessed by an interior and exterior staircase, has 351sqm. It also has two complete bathrooms and the rest of the space is used for storage. At the rear there is a small garden. The property has all the documentation in order to operate as a business and there is also the possibility of

transforming it into a private home. It is sold with everything that includes the function of a restaurant, furniture and equipped kitchen. Can you imagine living here?