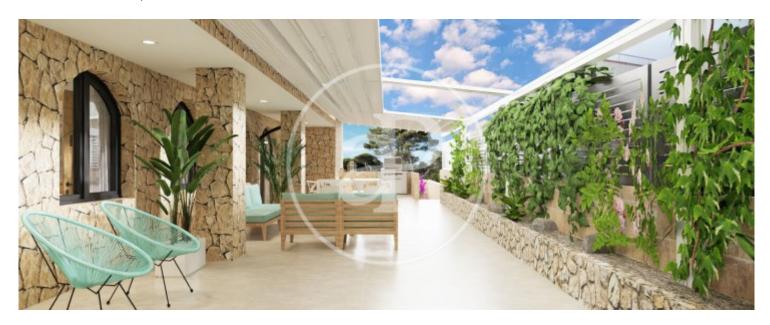

## This 864sqm two storey property is located in the coastal area of Mallorca, only 5 minutes from the sea.

Until the summer, it has functioned as a restaurant, very well known in the area. The first floor consists of 279sqm distributed in a large glazed room with exit to a large terrace of 40sqm. Barbecue, large kitchen and two toilets. The ground floor (basement), which is accessed by an interior and exterior staircase, has 351sqm. It also has two complete bathrooms and the rest of the space is used for storage. At the rear there is a small garden. The property has all the documentation in order to operate as a business and there is also the possibility of

transforming it into a private home. It is sold with everything that includes the function of a restaurant, furniture and equipped kitchen. Can you imagine living here?