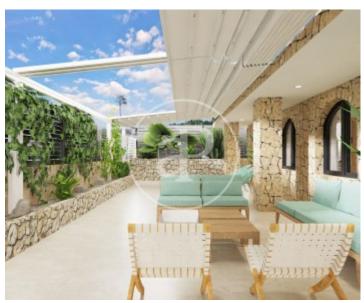

## This 864sqm two storey property is located in the coastal area of Mallorca, only 5 minutes from the sea.

Until the summer, it has functioned as a restaurant, very well known in the area. The first floor consists of 279sqm distributed in a large glazed room with exit to a large terrace of 40sqm. Barbecue, large kitchen and two toilets. The ground floor (basement), which is accessed by an interior and exterior staircase, has 351sqm. It also has two complete bathrooms and the rest of the space is used for storage. At the rear there is a small garden. The property has all the documentation in order to operate as a business and there is also the possibility of

transforming it into a private home. It is sold with everything that includes the function of a restaurant, furniture and equipped kitchen. Can you imagine living here?