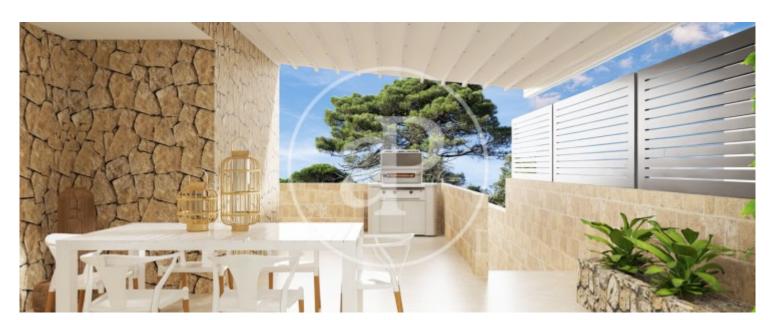

## This 864sqm two storey property is located in the coastal area of Mallorca, only 5 minutes from the sea.

Until the summer, it has functioned as a restaurant, very well known in the area. The first floor consists of 279sqm distributed in a large glazed room with exit to a large terrace of 40sqm. Barbecue, large kitchen and two toilets. The ground floor (basement), which is accessed by an interior and exterior staircase, has 351sqm. It also has two complete bathrooms and the rest of the space is used for storage. At the rear there is a small garden. The property has all the documentation in order to operate as a business and there is also the possibility of

transforming it into a private home. It is sold with everything that includes the function of a restaurant, furniture and equipped kitchen. Can you imagine living here?