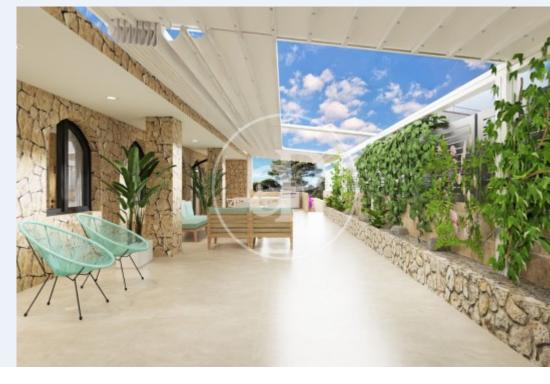

## This 864sqm two storey property is located in the coastal area of Mallorca, only 5 minutes from the sea.

Until the summer, it has functioned as a restaurant, very well known in the area. The first floor consists of 279sqm distributed in a large glazed room with exit to a large terrace of 40sqm. Barbecue, large kitchen and two toilets. The ground floor (basement), which is accessed by an interior and exterior staircase, has 351sqm. It also has two complete bathrooms and the rest of the space is used for storage. At the rear there is a small garden. The property has all the documentation in order to operate as a business and there is also the possibility of

transforming it into a private home. It is sold with everything that includes the function of a restaurant, furniture and equipped kitchen. Can you imagine living here?