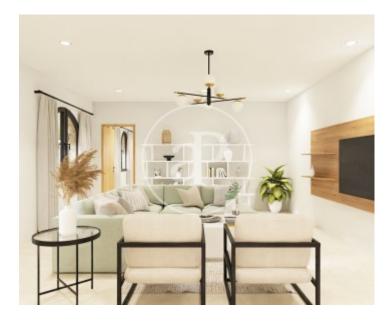

## This 864sqm two storey property is located in the coastal area of Mallorca, only 5 minutes from the sea.

Until the summer, it has functioned as a restaurant, very well known in the area. The first floor consists of 279sqm distributed in a large glazed room with exit to a large terrace of 40sqm. Barbecue, large kitchen and two toilets. The ground floor (basement), which is accessed by an interior and exterior staircase, has 351sqm. It also has two complete bathrooms and the rest of the space is used for storage. At the rear there is a small garden. The property has all the documentation in order to operate as a business and there is also the possibility of

transforming it into a private home. It is sold with everything that includes the function of a restaurant, furniture and equipped kitchen. Can you imagine living here?