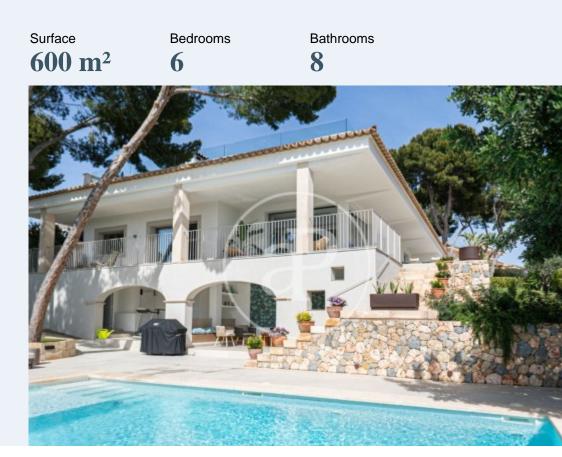

### AVAILABLE MINIMUM 32 NIGHTS FROM NOVEMBER 2023 TO JUNE 2024.

This is a beautiful fully furnished and equipped contemporary designer villa in Cas Català. It enjoys spectacular sea views over the bay of Palma and has a perfect south orientation which guarantees sun all day long. The elegant architecture of the property makes it an ideal distribution to enjoy it. It has a large living-dining room with an open plan kitchen which opens onto a large terrace with sea and mountain views. There are six double bedrooms distributed over the different floors, some with en-suite bathrooms and living room, and eight bathrooms. Outside there are several terraces, a porch at the front, a large garden surrounded by green areas and a large swimming pool. The property is situated in a privileged location close to beaches and shops. The airport is only 15 minutes away. Ideal for up to 10 to 12 people. Can you imagine living here, we are waiting for your call!