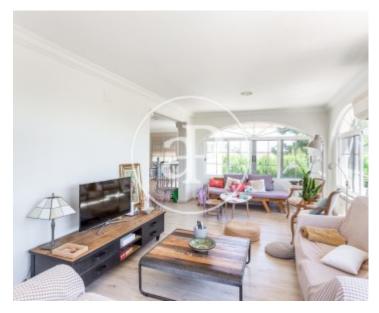

# 340 sqm furnished house with Terrace and views in Cumbres de Calicanto, Calicanto.

The property has 4 bedrooms, 2 bathrooms, swimming pool, parking space, air conditioning, fitted wardrobes, balcony, garden, heating and storage room.