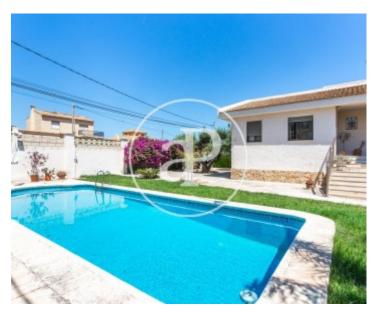

# 340 sqm furnished house with Terrace and views in Cumbres de Calicanto, Calicanto.

The property has 4 bedrooms, 2 bathrooms, swimming pool, parking space, air conditioning, fitted wardrobes, balcony, garden, heating and storage room.