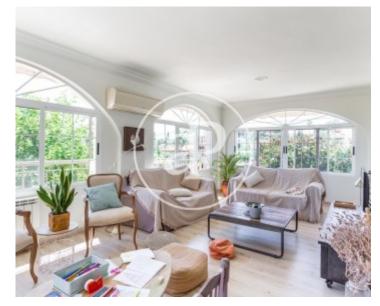

# 340 sqm furnished house with Terrace and views in Cumbres de Calicanto, Calicanto.

The property has 4 bedrooms, 2 bathrooms, swimming pool, parking space, air conditioning, fitted wardrobes, balcony, garden, heating and storage room.