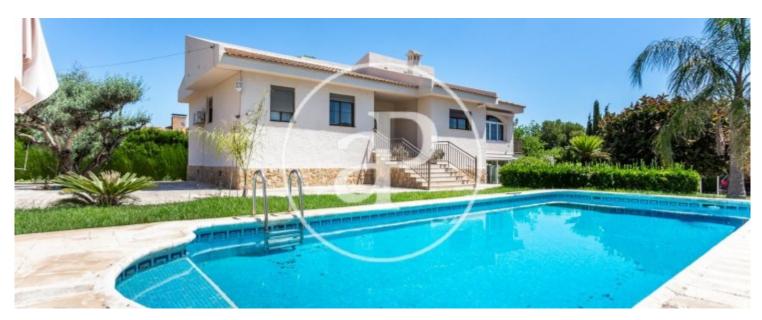

# 340 sqm furnished house with Terrace and views in Cumbres de Calicanto, Calicanto.

The property has 4 bedrooms, 2 bathrooms, swimming pool, parking space, air conditioning, fitted wardrobes, balcony, garden, heating and storage room.

#### **Features**

- ✓ Views
- Heating
- ✓ Furnished
- ✓ Boxroom
- ✓ AACC
- ✓ Terrace
- ✓ Backyard
- **✓** Pool
- ✓ Has parking

Price

440,000 €