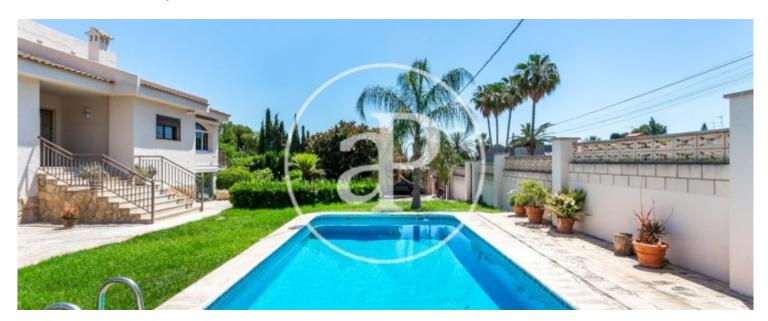

# 340 sqm furnished house with Terrace and views in Cumbres de Calicanto, Calicanto.

The property has 4 bedrooms, 2 bathrooms, swimming pool, parking space, air conditioning, fitted wardrobes, balcony, garden, heating and storage room.

#### **Features**

- ✓ Views
- Heating
- ✓ Furnished
- ✓ Boxroom
- ✓ AACC
- ✓ Terrace
- ✓ Backyard
- **✓** Pool
- ✓ Has parking

Price

440,000 €