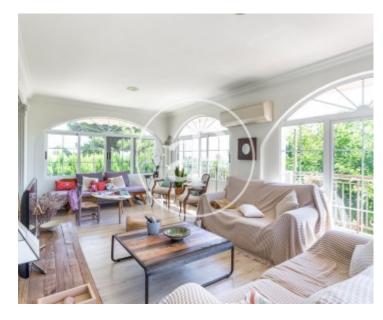

# 340 sqm furnished house with Terrace and views in Cumbres de Calicanto, Calicanto.

The property has 4 bedrooms, 2 bathrooms, swimming pool, parking space, air conditioning, fitted wardrobes, balcony, garden, heating and storage room.