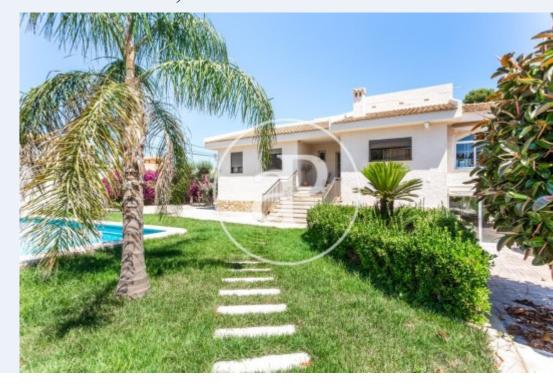

# 340 sqm furnished house with Terrace and views in Cumbres de Calicanto, Calicanto.

The property has 4 bedrooms, 2 bathrooms, swimming pool, parking space, air conditioning, fitted wardrobes, balcony, garden, heating and storage room.