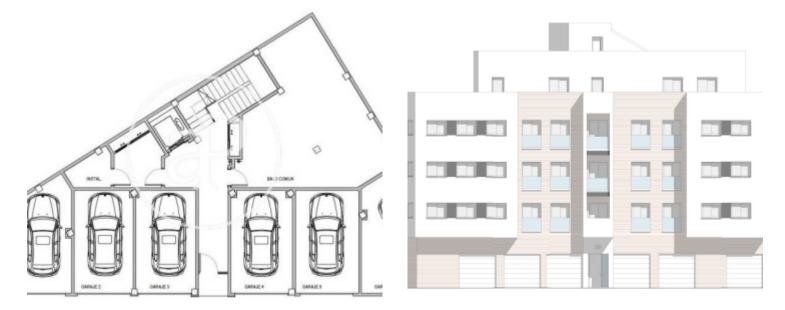

Calle Mossen Femades 3, bajo dcha. Ed. Lauria 46002 Valencia T. 96 128 59 65 www.aproperties.es

Burjassot

REF. VV2210054



## Land for sale in Burjassot

Features

Surface 226 m<sup>2</sup>





## **Contact us,** we will be happy to assist you, to offer you more details and information.



Calle Mossen Femades 3, bajo dcha. Ed. Lauria 46002 Valencia T. 96 128 59 65 www.aproperties.es

## Burjassot

REF. VV2210054







APROPERTIES REAL ESTATE Calle Mossen Femades 3, bajo dcha. Ed. Lauria 46002 Valencia T. 96 128 59 65 www.aproperties.es

Burjassot

REF. VV2210054







APROPERTIES REAL ESTATE Calle Mossen Femades 3, bajo dcha. Ed. Lauria 46002 Valencia T. 96 128 59 65 www.aproperties.es

## Burjassot

REF. VV2210054





The information about any property is not binding to any offer or contract. Any verbal or written declaration made by aProperties with regards to the value or condition of the property should not be considered accurate or factual. The pictures make reference to some parts of the property at the times that they were taken. The areas, dimensions and distances that are given are approximate and should be checked by the client. The images are computer generated and are just an approximate indication of the real appearance of the property; these may change at any time. The information with regards to the property may also change at any ti