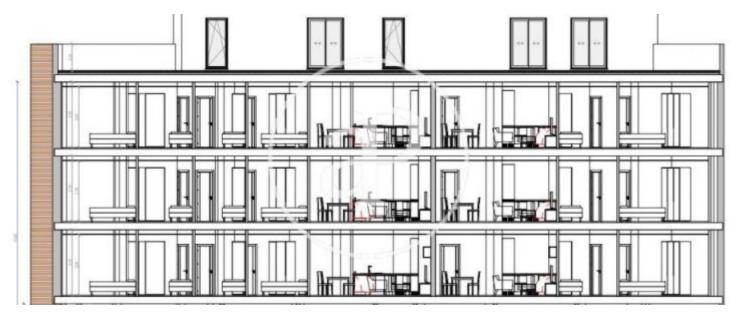

Calle Mossen Femades 3, bajo dcha. Ed. Lauria 46002 Valencia T. 96 128 59 65 www.aproperties.es

Burjassot

REF. VV2210054



## Land for sale in Burjassot

Features

Surface 226 m<sup>2</sup>





## **Contact us,** we will be happy to assist you, to offer you more details and information.



Calle Mossen Femades 3, bajo dcha. Ed. Lauria 46002 Valencia T. 96 128 59 65 www.aproperties.es

## Burjassot

REF. VV2210054







APROPERTIES REAL ESTATE Calle Mossen Femades 3, bajo dcha. Ed. Lauria 46002 Valencia T. 96 128 59 65 www.aproperties.es

Burjassot

REF. VV2210054







APROPERTIES REAL ESTATE Calle Mossen Femades 3, bajo dcha. Ed. Lauria 46002 Valencia T. 96 128 59 65 www.aproperties.es

## Burjassot

REF. VV2210054





The information about any property is not binding to any offer or contract. Any verbal or written declaration made by aProperties with regards to the value or condition of the property should not be considered accurate or factual. The pictures make reference to some parts of the property at the times that they were taken. The areas, dimensions and distances that are given are approximate and should be checked by the client. The images are computer generated and are just an approximate indication of the real appearance of the property; these may change at any time. The information with regards to the property may also change at any time