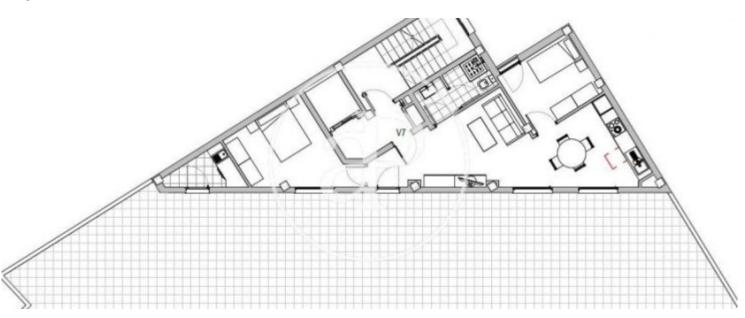

Calle Mossen Femades 3, bajo dcha. Ed. Lauria 46002 Valencia T. 96 128 59 65 www.aproperties.es

Burjassot

REF. VV2210054



## Land for sale in Burjassot

Features

Surface 226 m<sup>2</sup>





## **Contact us,** we will be happy to assist you, to offer you more details and information.



Calle Mossen Femades 3, bajo dcha. Ed. Lauria 46002 Valencia T. 96 128 59 65 www.aproperties.es

## Burjassot

REF. VV2210054







APROPERTIES REAL ESTATE Calle Mossen Femades 3, bajo dcha. Ed. Lauria 46002 Valencia T. 96 128 59 65 www.aproperties.es

Burjassot

REF. VV2210054







APROPERTIES REAL ESTATE Calle Mossen Femades 3, bajo dcha. Ed. Lauria 46002 Valencia T. 96 128 59 65 www.aproperties.es

## Burjassot

REF. VV2210054





The information about any property is not binding to any offer or contract. Any verbal or written declaration made by aProperties with regards to the value or condition of the property should not be considered accurate or factual. The pictures make reference to some parts of the property at the times that they were taken. The areas, dimensions and distances that are given are approximate and should be checked by the client. The images are computer generated and are just an approximate indication of the real appearance of the property; these may change at any time. The information with regards to the property may also change at any