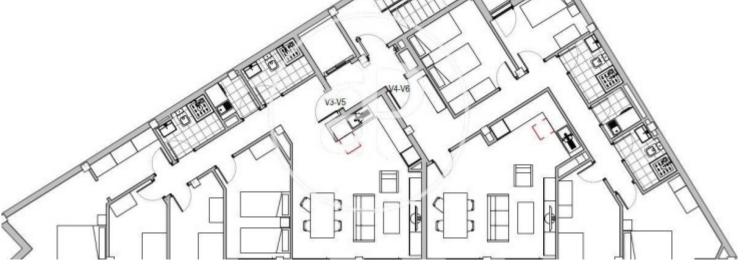

## Land for sale in Burjassot

Features

Surface 226 m<sup>2</sup>

## Burjassot

REF. VV2210054

The information about any property is not binding to any offer or contract. Any verbal or written declaration made by aProperties with regards to the value or condition of the property should not be considered accurate or factual. The pictures make reference to some parts of the property at the times that they were taken. The areas, dimensions and distances that are given are approximate and should be checked by the client. The images are computer generated and are just an approximate indication of the real appearance of the property; these may change at any time. The information with regards to the property may also change at any time.