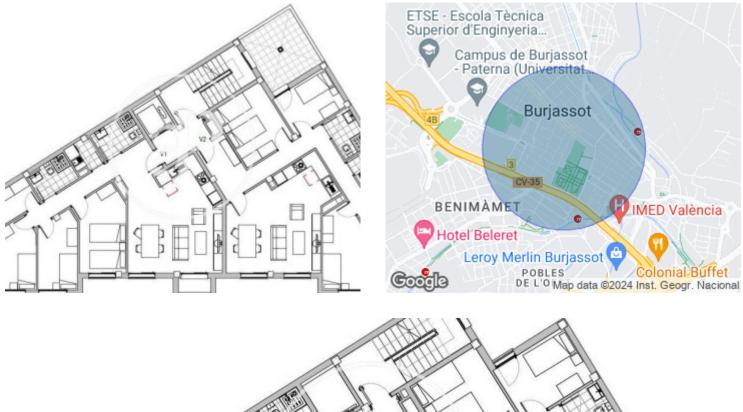

## Land for sale in Burjassot

Features

Surface 226 m<sup>2</sup>

## Burjassot

REF. VV2210054

The information about any property is not binding to any offer or contract. Any verbal or written declaration made by aProperties with regards to the value or condition of the property should not be considered accurate or factual. The pictures make reference to some parts of the property at the times that they were taken. The areas, dimensions and distances that are given are approximate and should be checked by the client. The images are computer generated and are just an approximate indication of the real appearance of the property; these may change at any time. The information with regards to the property may also change at any time.