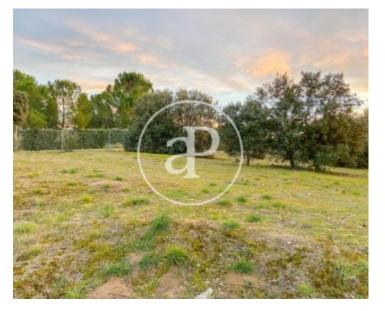

## aProperties presents a spectacular plot of 1.

294 m<sup>2</sup>, in Parque Boadilla Urb. located in one of the main streets. 35% of buildability. The plot has access to urban road. Equipped with water, electricity, street lighting and sidewalks. Fenced around its perimeter. The urbanization is closed, with security access and access to the private club. Easy access to main roads M40, M50, M503, proximity to schools such as St. Michael's School, stores and sports areas. Characteristics: Area: AH-15 Parque Boadilla General ordinance: RU-1 Single-family residential Type: open and isolated Main use: Single-family residential