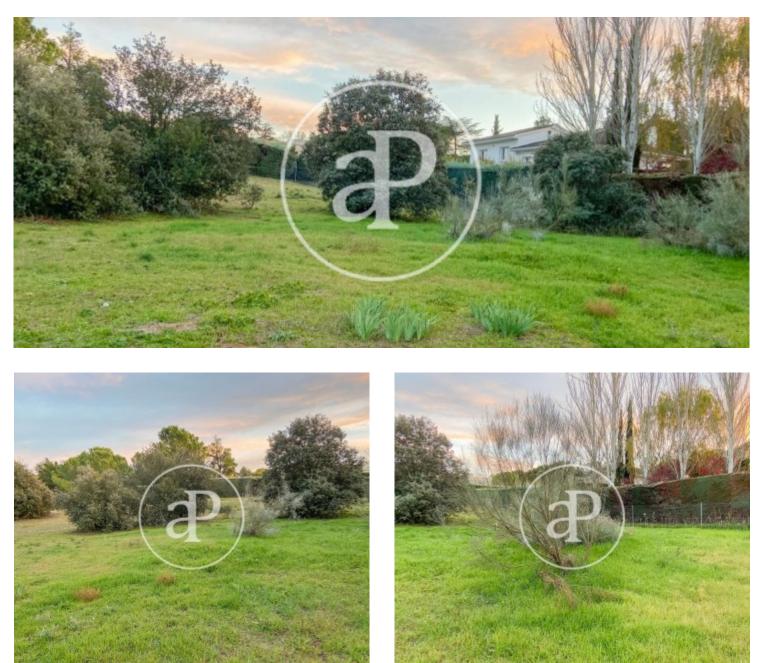

## aProperties presents a spectacular plot of 1.

294 m<sup>2</sup>, in Parque Boadilla Urb. located in one of the main streets. 35% of buildability. The plot has access to urban road. Equipped with water, electricity, street lighting and sidewalks. Fenced around its perimeter. The urbanization is closed, with security access and access to the private club. Easy access to main roads M40, M50, M503, proximity to schools such as St. Michael's School, stores and sports areas. Characteristics: Area: AH-15 Parque Boadilla General ordinance: RU-1 Single-family residential Type: open and isolated Main use: Single-family residential