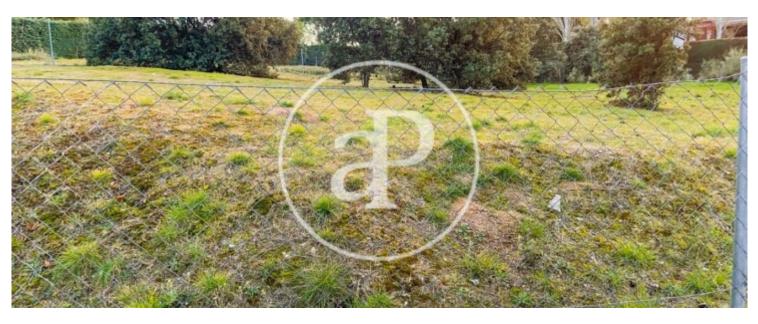

## aProperties presents a spectacular plot of 1.

294 m<sup>2</sup>, in Parque Boadilla Urb. located in one of the main streets. 35% of buildability. The plot has access to urban road. Equipped with water, electricity, street lighting and sidewalks. Fenced around its perimeter. The urbanization is closed, with security access and access to the private club. Easy access to main roads M40, M50, M503, proximity to schools such as St. Michael's School, stores and sports areas. Characteristics: Area: AH-15 Parque Boadilla General ordinance: RU-1 Single-family residential Type: open and isolated Main use: Single-family residential