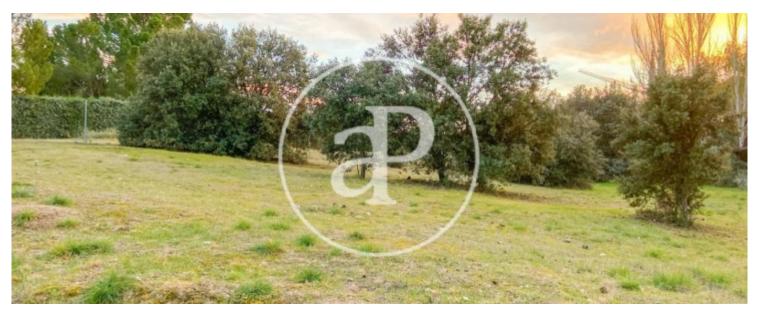

## aProperties presents a spectacular plot of 1.

294 m<sup>2</sup>, in Parque Boadilla Urb. located in one of the main streets. 35% of buildability. The plot has access to urban road. Equipped with water, electricity, street lighting and sidewalks. Fenced around its perimeter. The urbanization is closed, with security access and access to the private club. Easy access to main roads M40, M50, M503, proximity to schools such as St. Michael's School, stores and sports areas. Characteristics: Area: AH-15 Parque Boadilla General ordinance: RU-1 Single-family residential Type: open and isolated Main use: Single-family residential