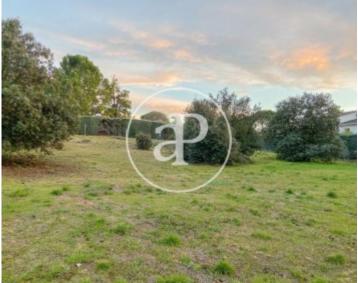

## aProperties presents a spectacular plot of 1.

294 m<sup>2</sup>, in Parque Boadilla Urb. located in one of the main streets. 35% of buildability. The plot has access to urban road. Equipped with water, electricity, street lighting and sidewalks. Fenced around its perimeter. The urbanization is closed, with security access and access to the private club. Easy access to main roads M40, M50, M503, proximity to schools such as St. Michael's School, stores and sports areas. Characteristics: Area: AH-15 Parque Boadilla General ordinance: RU-1 Single-family residential Type: open and isolated Main use: Single-family residential