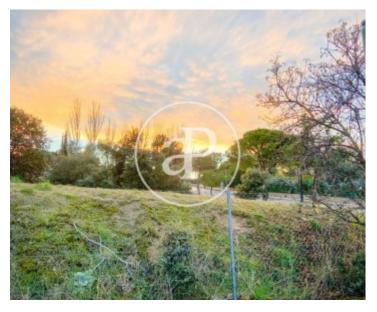

## aProperties presents a spectacular plot of 1.

294 m<sup>2</sup>, in Parque Boadilla Urb. located in one of the main streets. 35% of buildability. The plot has access to urban road. Equipped with water, electricity, street lighting and sidewalks. Fenced around its perimeter. The urbanization is closed, with security access and access to the private club. Easy access to main roads M40, M50, M503, proximity to schools such as St. Michael's School, stores and sports areas. Characteristics: Area: AH-15 Parque Boadilla General ordinance: RU-1 Single-family residential Type: open and isolated Main use: Single-family residential