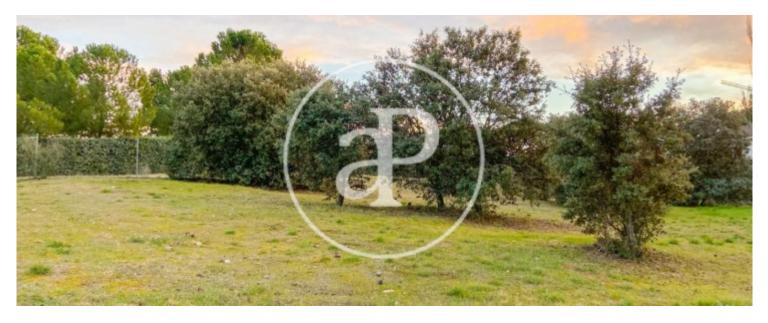

## aProperties presents a spectacular plot of 1.

294 m<sup>2</sup>, in Parque Boadilla Urb. located in one of the main streets. 35% of buildability. The plot has access to urban road. Equipped with water, electricity, street lighting and sidewalks. Fenced around its perimeter. The urbanization is closed, with security access and access to the private club. Easy access to main roads M40, M50, M503, proximity to schools such as St. Michael's School, stores and sports areas. Characteristics: Area: AH-15 Parque Boadilla General ordinance: RU-1 Single-family residential Type: open and isolated Main use: Single-family residential