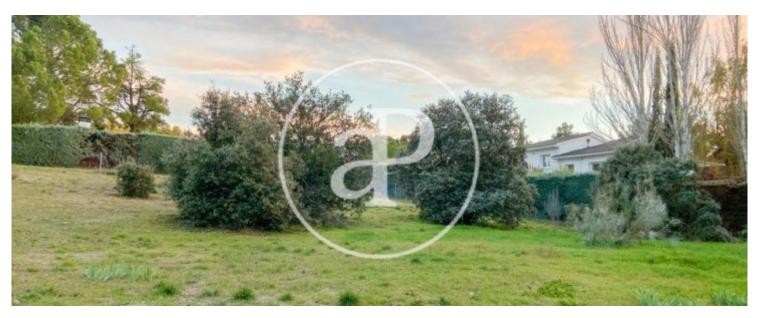

## aProperties presents a spectacular plot of 1.

294 m<sup>2</sup>, in Parque Boadilla Urb. located in one of the main streets. 35% of buildability. The plot has access to urban road. Equipped with water, electricity, street lighting and sidewalks. Fenced around its perimeter. The urbanization is closed, with security access and access to the private club. Easy access to main roads M40, M50, M503, proximity to schools such as St. Michael's School, stores and sports areas. Characteristics: Area: AH-15 Parque Boadilla General ordinance: RU-1 Single-family residential Type: open and isolated Main use: Single-family residential