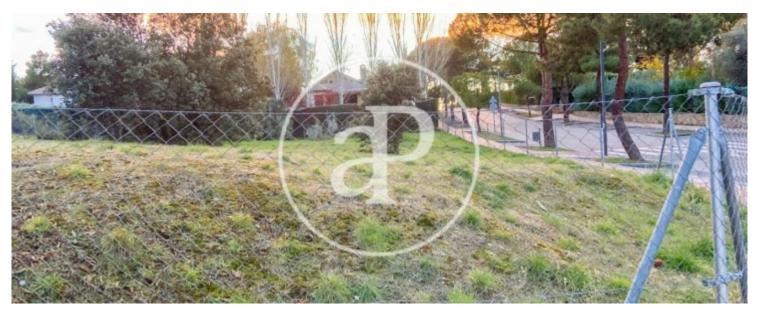

## aProperties presents a spectacular plot of 1.

294 m<sup>2</sup>, in Parque Boadilla Urb. located in one of the main streets. 35% of buildability. The plot has access to urban road. Equipped with water, electricity, street lighting and sidewalks. Fenced around its perimeter. The urbanization is closed, with security access and access to the private club. Easy access to main roads M40, M50, M503, proximity to schools such as St. Michael's School, stores and sports areas. Characteristics: Area: AH-15 Parque Boadilla General ordinance: RU-1 Single-family residential Type: open and isolated Main use: Single-family residential