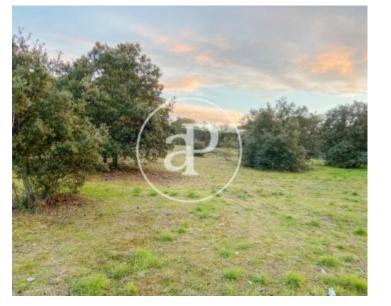

## aProperties presents a spectacular plot of 1.

294 m<sup>2</sup>, in Parque Boadilla Urb. located in one of the main streets. 35% of buildability. The plot has access to urban road. Equipped with water, electricity, street lighting and sidewalks. Fenced around its perimeter. The urbanization is closed, with security access and access to the private club. Easy access to main roads M40, M50, M503, proximity to schools such as St. Michael's School, stores and sports areas. Characteristics: Area: AH-15 Parque Boadilla General ordinance: RU-1 Single-family residential Type: open and isolated Main use: Single-family residential