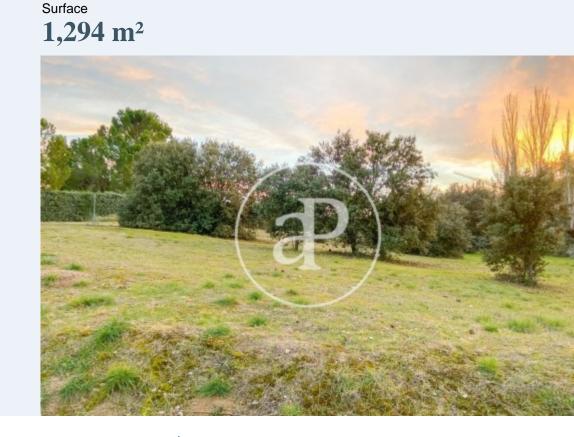

## aProperties presents a spectacular plot of 1.

294 m<sup>2</sup>, in Parque Boadilla Urb. located in one of the main streets. 35% of buildability. The plot has access to urban road. Equipped with water, electricity, street lighting and sidewalks. Fenced around its perimeter. The urbanization is closed, with security access and access to the private club. Easy access to main roads M40, M50, M503, proximity to schools such as St. Michael's School, stores and sports areas. Characteristics: Area: AH-15 Parque Boadilla General ordinance: RU-1 Single-family residential Type: open and isolated Main use: Single-family residential