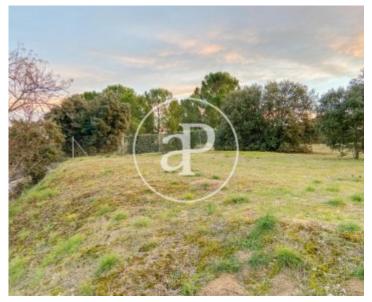

## aProperties presents a spectacular plot of 1.

294 m<sup>2</sup>, in Parque Boadilla Urb. located in one of the main streets. 35% of buildability. The plot has access to urban road. Equipped with water, electricity, street lighting and sidewalks. Fenced around its perimeter. The urbanization is closed, with security access and access to the private club. Easy access to main roads M40, M50, M503, proximity to schools such as St. Michael's School, stores and sports areas. Characteristics: Area: AH-15 Parque Boadilla General ordinance: RU-1 Single-family residential Type: open and isolated Main use: Single-family residential