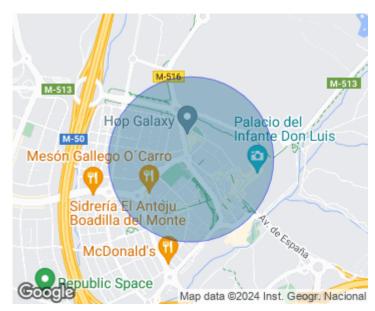

# Land for sale in Urbanización Monte de las Encinas

**Features** 

Price

1,500,000 €

Surface **3,576 m**<sup>2</sup>

Spectacular plot for sale in the exclusive Monte de las Encinas Urbanization (Boadilla del Monte) ideal for building your dream home.

The plot, with an area of 3.576 m², is in a privileged location, in an enviable environment, 24 h surveillance with entrance barrier to the urbanization, 5 minutes and halfway between the urban centre of Majadahonda and Boadilla. Urban transport is available at the entrance to the urbanisation, which has numerous communal areas such as a tennis court, paddle tennis court, basketball court, football pitch, children's playground and a social club with kitchen, lounges and fireplace for various uses by residents. Take advantage of