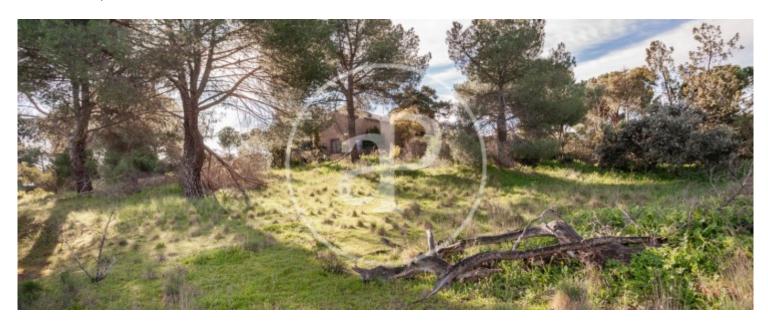

# Land for sale in Urbanización Monte de las Encinas

**Features** 

Price

1,500,000 €

Surface **3,576 m**<sup>2</sup>

Spectacular plot for sale in the exclusive Monte de las Encinas Urbanization (Boadilla del Monte) ideal for building your dream home.

The plot, with an area of 3.576 m², is in a privileged location, in an enviable environment, 24 h surveillance with entrance barrier to the urbanization, 5 minutes and halfway between the urban centre of Majadahonda and Boadilla. Urban transport is available at the entrance to the urbanisation, which has numerous communal areas such as a tennis court, paddle tennis court, basketball court, football pitch, children's playground and a social club with kitchen, lounges and fireplace for various uses by residents. Take advantage of