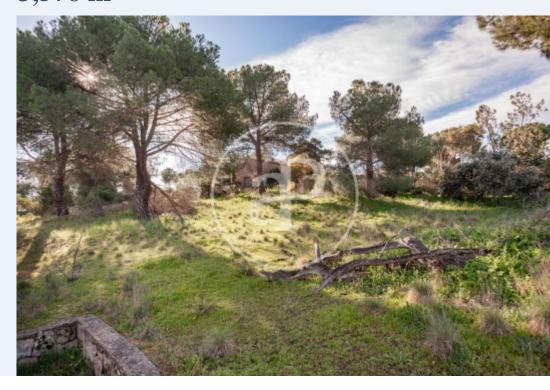

# Land for sale in Urbanización Monte de las Encinas

**Features** 

Price

1,500,000 €

Surface **3,576 m**<sup>2</sup>

Spectacular plot for sale in the exclusive Monte de las Encinas Urbanization (Boadilla del Monte) ideal for building your dream home.

The plot, with an area of 3.576 m², is in a privileged location, in an enviable environment, 24 h surveillance with entrance barrier to the urbanization, 5 minutes and halfway between the urban centre of Majadahonda and Boadilla. Urban transport is available at the entrance to the urbanisation, which has numerous communal areas such as a tennis court, paddle tennis court, basketball court, football pitch, children's playground and a social club with kitchen, lounges and fireplace for various uses by residents. Take advantage of