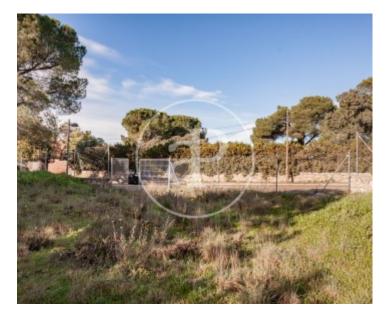

# Land for sale in Urbanización Monte de las Encinas

**Features** 

Price

1,500,000 €

Surface **3,576 m**<sup>2</sup>

Spectacular plot for sale in the exclusive Monte de las Encinas Urbanization (Boadilla del Monte) ideal for building your dream home.

The plot, with an area of 3.576 m², is in a privileged location, in an enviable environment, 24 h surveillance with entrance barrier to the urbanization, 5 minutes and halfway between the urban centre of Majadahonda and Boadilla. Urban transport is available at the entrance to the urbanisation, which has numerous communal areas such as a tennis court, paddle tennis court, basketball court, football pitch, children's playground and a social club with kitchen, lounges and fireplace for various uses by residents. Take advantage of