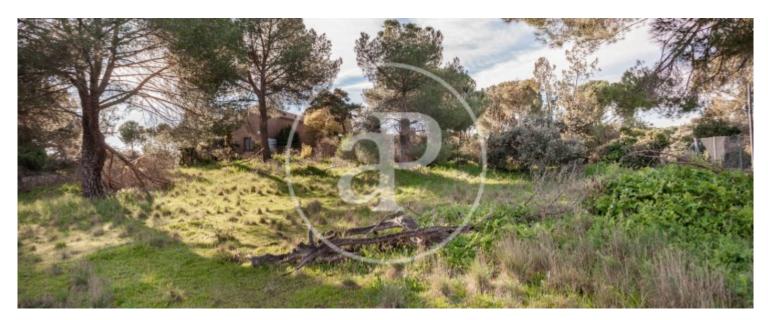

# Land for sale in Urbanización Monte de las Encinas

**Features** 

Price

1,500,000 €

Surface **3,576 m**<sup>2</sup>

Spectacular plot for sale in the exclusive Monte de las Encinas Urbanization (Boadilla del Monte) ideal for building your dream home.

The plot, with an area of 3.576 m², is in a privileged location, in an enviable environment, 24 h surveillance with entrance barrier to the urbanization, 5 minutes and halfway between the urban centre of Majadahonda and Boadilla. Urban transport is available at the entrance to the urbanisation, which has numerous communal areas such as a tennis court, paddle tennis court, basketball court, football pitch, children's playground and a social club with kitchen, lounges and fireplace for various uses by residents. Take advantage of