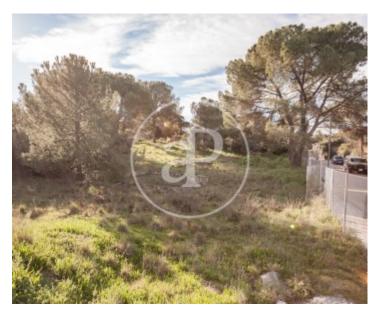

# Land for sale in Urbanización Monte de las Encinas

**Features** 

Price

1,500,000 €

Surface **3,576 m**<sup>2</sup>

Spectacular plot for sale in the exclusive Monte de las Encinas Urbanization (Boadilla del Monte) ideal for building your dream home.

The plot, with an area of 3.576 m², is in a privileged location, in an enviable environment, 24 h surveillance with entrance barrier to the urbanization, 5 minutes and halfway between the urban centre of Majadahonda and Boadilla. Urban transport is available at the entrance to the urbanisation, which has numerous communal areas such as a tennis court, paddle tennis court, basketball court, football pitch, children's playground and a social club with kitchen, lounges and fireplace for various uses by residents. Take advantage of