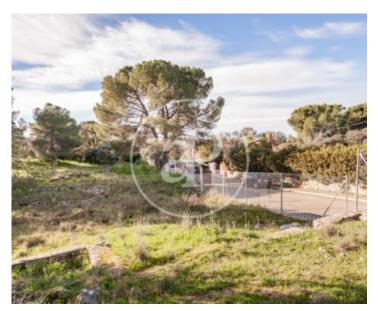

# Land for sale in Urbanización Monte de las Encinas

**Features** 

Price

1,500,000 €

Surface **3,576 m**<sup>2</sup>

Spectacular plot for sale in the exclusive Monte de las Encinas Urbanization (Boadilla del Monte) ideal for building your dream home.

The plot, with an area of 3.576 m², is in a privileged location, in an enviable environment, 24 h surveillance with entrance barrier to the urbanization, 5 minutes and halfway between the urban centre of Majadahonda and Boadilla. Urban transport is available at the entrance to the urbanisation, which has numerous communal areas such as a tennis court, paddle tennis court, basketball court, football pitch, children's playground and a social club with kitchen, lounges and fireplace for various uses by residents. Take advantage of