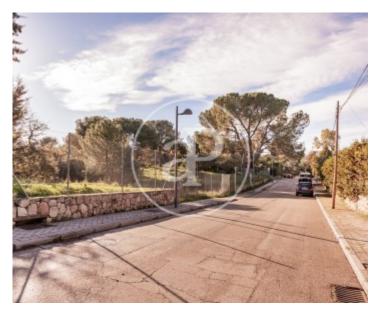

# Land for sale in Urbanización Monte de las Encinas

**Features** 

Price 1,700,000 € Surface

4,241 m<sup>2</sup>

Spectacular plot for sale in the exclusive Monte de las Encinas Urbanization (Boadilla del Monte), ideal for building the house of your dreams.

The plot, with an area of 4.242 m<sup>2</sup>, is in a privileged location, in an enviable environment, 24 h surveillance with entrance barrier to the urbanization, 5 minutes and halfway between the urban centre of Majadahonda and Boadilla. Urban transport is available at the entrance to the urbanisation, which has communal areas that include a tennis court, paddle tennis court, basketball court, football pitch, children's swings and a social club with kitchen, lounges and fireplace for various uses by residents. It also has the