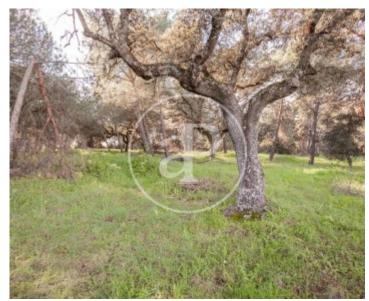

# Land for sale in Urbanización Monte de las Encinas

**Features** 

Price 1,700,000 € Surface

4,241 m<sup>2</sup>

Spectacular plot for sale in the exclusive Monte de las Encinas Urbanization (Boadilla del Monte), ideal for building the house of your dreams.

The plot, with an area of 4.242 m<sup>2</sup>, is in a privileged location, in an enviable environment, 24 h surveillance with entrance barrier to the urbanization, 5 minutes and halfway between the urban centre of Majadahonda and Boadilla. Urban transport is available at the entrance to the urbanisation, which has communal areas that include a tennis court, paddle tennis court, basketball court, football pitch, children's swings and a social club with kitchen, lounges and fireplace for various uses by residents. It also has the

possibility of segregation, as the minimum plot size is 2.000 m<sup>2</sup>. Take advantage of this opportunity to acquire this unique plot and create the home you have always wanted in exceptional surroundings. Can you imagine living here?