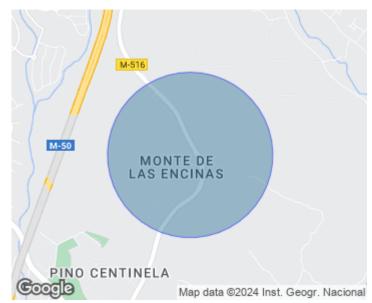

# Land for sale in Urbanización Monte de las Encinas

**Features** 

Price 1,700,000 € Surface

4,241 m<sup>2</sup>

Spectacular plot for sale in the exclusive Monte de las Encinas Urbanization (Boadilla del Monte), ideal for building the house of your dreams.

The plot, with an area of 4.242 m<sup>2</sup>, is in a privileged location, in an enviable environment, 24 h surveillance with entrance barrier to the urbanization, 5 minutes and halfway between the urban centre of Majadahonda and Boadilla. Urban transport is available at the entrance to the urbanisation, which has communal areas that include a tennis court, paddle tennis court, basketball court, football pitch, children's swings and a social club with kitchen, lounges and fireplace for various uses by residents. It also has the

## Las Encinas, Boadilla del Monte

REF. VMO2402011

REF. VMO2402011

REF. VMO2402011

The information about any property is not binding to any offer or contract. Any verbal or written declaration made by aProperties with regards to the value or condition of the property should not be considered accurate or factual. The pictures make reference to some parts of the property at the times that they were taken. The areas, dimensions and distances that are given are approximate and should be checked by the client. The images are computer generated and are just an approximate indication of the real appearance of the property; these may change at any time. The information with regards to the property may also change at any time.