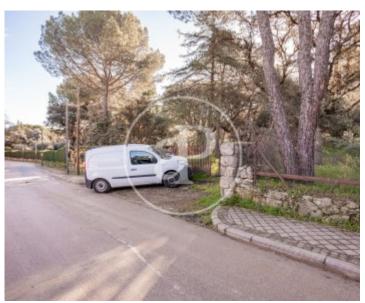

# Land for sale in Urbanización Monte de las Encinas

**Features** 

Price 1,700,000 € Surface

4,241 m<sup>2</sup>

Spectacular plot for sale in the exclusive Monte de las Encinas Urbanization (Boadilla del Monte), ideal for building the house of your dreams.

The plot, with an area of 4.242 m<sup>2</sup>, is in a privileged location, in an enviable environment, 24 h surveillance with entrance barrier to the urbanization, 5 minutes and halfway between the urban centre of Majadahonda and Boadilla. Urban transport is available at the entrance to the urbanisation, which has communal areas that include a tennis court, paddle tennis court, basketball court, football pitch, children's swings and a social club with kitchen, lounges and fireplace for various uses by residents. It also has the

possibility of segregation, as the minimum plot size is 2.000 m<sup>2</sup>. Take advantage of this opportunity to acquire this unique plot and create the home you have always wanted in exceptional surroundings. Can you imagine living here?