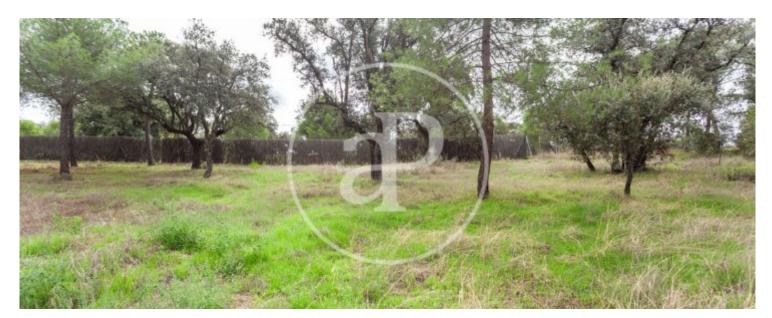

# Magnificent rectangular plot of 2027 m<sup>2</sup> in Monte de las Encinas Urb.

In the most exclusive urbanisation of Boadilla del Monte, with 24 hour surveillance, barrier access and security guard, perimeter video surveillance cameras and surrounded by a wonderful forest area. Monte de las Encinas has a social club on a large plot, with a multi-sports court, tennis court, paddle tennis court and children's play area, as well as a communal chalet suitable for parties or owners' meetings. The development is located on the M-513, less than 5 minutes from the access to the M50. Can you imagine living here?