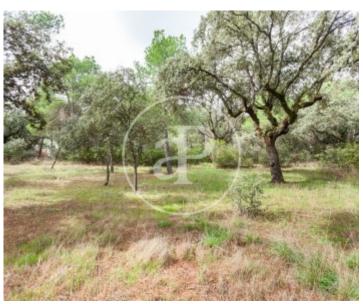

# Magnificent rectangular plot of 2027 m<sup>2</sup> in Monte de las Encinas Urb.

In the most exclusive urbanisation of Boadilla del Monte, with 24 hour surveillance, barrier access and security guard, perimeter video surveillance cameras and surrounded by a wonderful forest area. Monte de las Encinas has a social club on a large plot, with a multi-sports court, tennis court, paddle tennis court and children's play area, as well as a communal chalet suitable for parties or owners' meetings. The development is located on the M-513, less than 5 minutes from the access to the M50. Can you imagine living here?