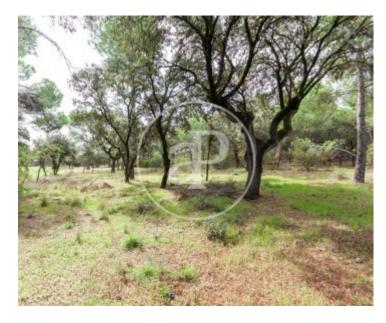

# Magnificent rectangular plot of 2027 m<sup>2</sup> in Monte de las Encinas Urb.

In the most exclusive urbanisation of Boadilla del Monte, with 24 hour surveillance, barrier access and security guard, perimeter video surveillance cameras and surrounded by a wonderful forest area. Monte de las Encinas has a social club on a large plot, with a multi-sports court, tennis court, paddle tennis court and children's play area, as well as a communal chalet suitable for parties or owners' meetings. The development is located on the M-513, less than 5 minutes from the access to the M50. Can you imagine living here?