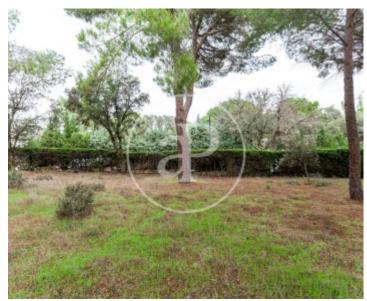

# Magnificent rectangular plot of 2027 m<sup>2</sup> in Monte de las Encinas Urb.

In the most exclusive urbanisation of Boadilla del Monte, with 24 hour surveillance, barrier access and security guard, perimeter video surveillance cameras and surrounded by a wonderful forest area. Monte de las Encinas has a social club on a large plot, with a multi-sports court, tennis court, paddle tennis court and children's play area, as well as a communal chalet suitable for parties or owners' meetings. The development is located on the M-513, less than 5 minutes from the access to the M50. Can you imagine living here?