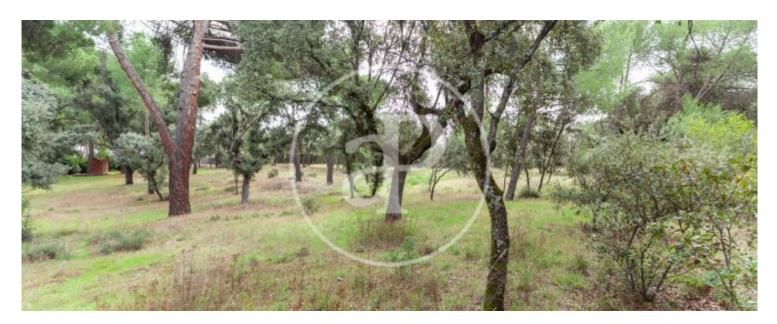

# Magnificent rectangular plot of 2027 m<sup>2</sup> in Monte de las Encinas Urb.

In the most exclusive urbanisation of Boadilla del Monte, with 24 hour surveillance, barrier access and security guard, perimeter video surveillance cameras and surrounded by a wonderful forest area. Monte de las Encinas has a social club on a large plot, with a multi-sports court, tennis court, paddle tennis court and children's play area, as well as a communal chalet suitable for parties or owners' meetings. The development is located on the M-513, less than 5 minutes from the access to the M50. Can you imagine living here?