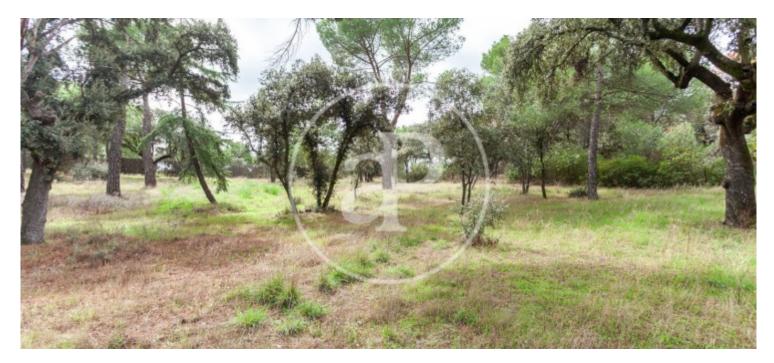

# Magnificent rectangular plot of 2027 m<sup>2</sup> in Monte de las Encinas Urb.

In the most exclusive urbanisation of Boadilla del Monte, with 24 hour surveillance, barrier access and security guard, perimeter video surveillance cameras and surrounded by a wonderful forest area. Monte de las Encinas has a social club on a large plot, with a multi-sports court, tennis court, paddle tennis court and children's play area, as well as a communal chalet suitable for parties or owners' meetings. The development is located on the M-513, less than 5 minutes from the access to the M50. Can you imagine living here?