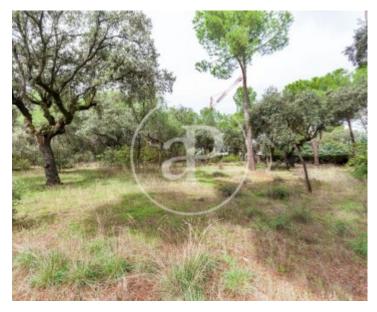

# Magnificent rectangular plot of 2027 m<sup>2</sup> in Monte de las Encinas Urb.

In the most exclusive urbanisation of Boadilla del Monte, with 24 hour surveillance, barrier access and security guard, perimeter video surveillance cameras and surrounded by a wonderful forest area. Monte de las Encinas has a social club on a large plot, with a multi-sports court, tennis court, paddle tennis court and children's play area, as well as a communal chalet suitable for parties or owners' meetings. The development is located on the M-513, less than 5 minutes from the access to the M50. Can you imagine living here?