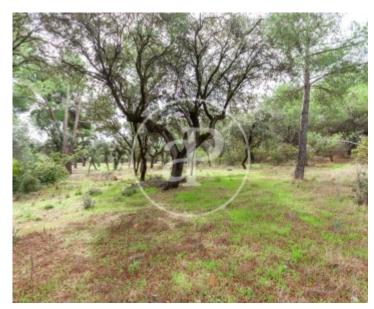

# Magnificent rectangular plot of 2027 m<sup>2</sup> in Monte de las Encinas Urb.

In the most exclusive urbanisation of Boadilla del Monte, with 24 hour surveillance, barrier access and security guard, perimeter video surveillance cameras and surrounded by a wonderful forest area. Monte de las Encinas has a social club on a large plot, with a multi-sports court, tennis court, paddle tennis court and children's play area, as well as a communal chalet suitable for parties or owners' meetings. The development is located on the M-513, less than 5 minutes from the access to the M50. Can you imagine living here?