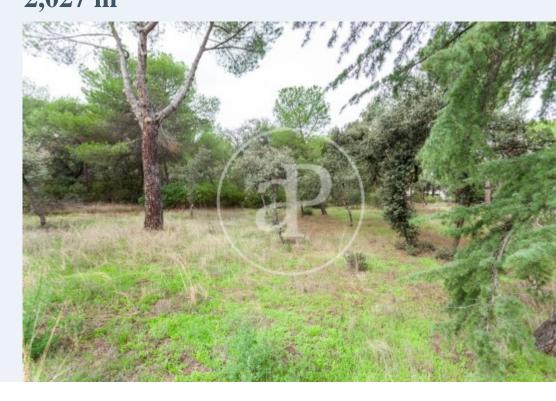

# Magnificent rectangular plot of 2027 m<sup>2</sup> in Monte de las Encinas Urb.

In the most exclusive urbanisation of Boadilla del Monte, with 24 hour surveillance, barrier access and security guard, perimeter video surveillance cameras and surrounded by a wonderful forest area. Monte de las Encinas has a social club on a large plot, with a multi-sports court, tennis court, paddle tennis court and children's play area, as well as a communal chalet suitable for parties or owners' meetings. The development is located on the M-513, less than 5 minutes from the access to the M50. Can you imagine living here?