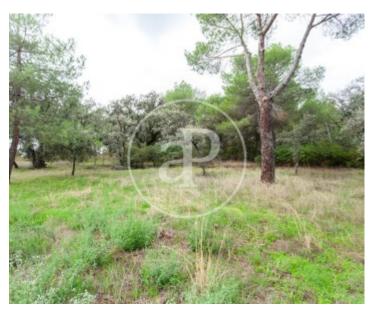

# Magnificent rectangular plot of 2027 m<sup>2</sup> in Monte de las Encinas Urb.

In the most exclusive urbanisation of Boadilla del Monte, with 24 hour surveillance, barrier access and security guard, perimeter video surveillance cameras and surrounded by a wonderful forest area. Monte de las Encinas has a social club on a large plot, with a multi-sports court, tennis court, paddle tennis court and children's play area, as well as a communal chalet suitable for parties or owners' meetings. The development is located on the M-513, less than 5 minutes from the access to the M50. Can you imagine living here?