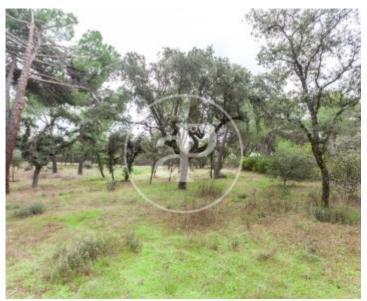

# Magnificent rectangular plot of 2027 m<sup>2</sup> in Monte de las Encinas Urb.

In the most exclusive urbanisation of Boadilla del Monte, with 24 hour surveillance, barrier access and security guard, perimeter video surveillance cameras and surrounded by a wonderful forest area. Monte de las Encinas has a social club on a large plot, with a multi-sports court, tennis court, paddle tennis court and children's play area, as well as a communal chalet suitable for parties or owners' meetings. The development is located on the M-513, less than 5 minutes from the access to the M50. Can you imagine living here?