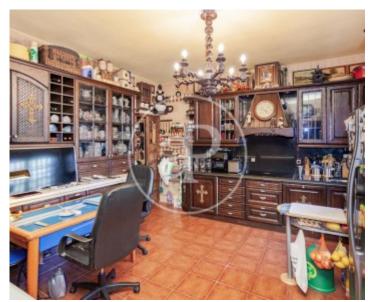

Surface Bedrooms Bathrooms  $446 \text{ m}^2$  4

We present a magnificent stone house full of possibilities, on one floor, located on a plot of more than 3500 m² in the best urbanisation of Boadilla del Monte, with access barrier and 24 hour security. Currently, the house is distributed in two different areas. In the day area we find two large living rooms connected to each other that add up to 100 m², a cosy and spacious kitchen in wood with access to another living room of 40 m² with fireplace. In the sleeping area, there are three large bedrooms sharing a bathroom, and the large master bedroom with en suite bathroom and dressing room. In the large garden, with imposing trees and sunny areas, we can enjoy the swimming pool and great moments shared both on the porch and in the barbecue area. The house is completed by two fully