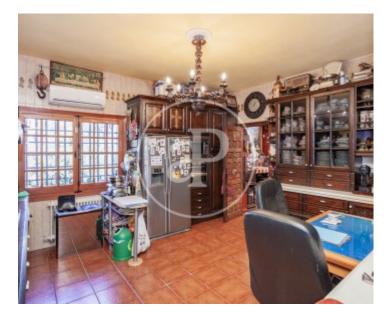

Surface Bedrooms Bathrooms  $446 \text{ m}^2$  4

We present a magnificent stone house full of possibilities, on one floor, located on a plot of more than 3500 m² in the best urbanisation of Boadilla del Monte, with access barrier and 24 hour security. Currently, the house is distributed in two different areas. In the day area we find two large living rooms connected to each other that add up to 100 m², a cosy and spacious kitchen in wood with access to another living room of 40 m² with fireplace. In the sleeping area, there are three large bedrooms sharing a bathroom, and the large master bedroom with en suite bathroom and dressing room. In the large garden, with imposing trees and sunny areas, we can enjoy the swimming pool and great moments shared both on the porch and in the barbecue area. The house is completed by two fully