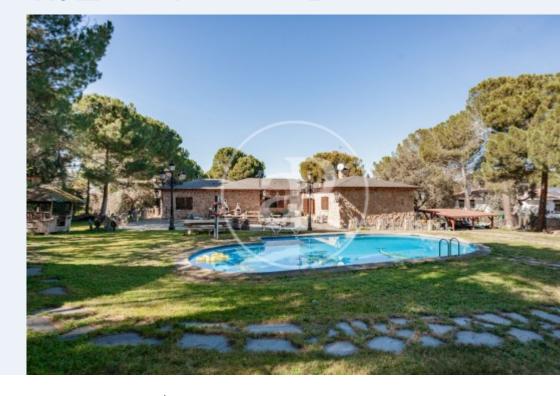

Surface Bedrooms Bathrooms  $446 \text{ m}^2$  4

We present a magnificent stone house full of possibilities, on one floor, located on a plot of more than 3500 m² in the best urbanisation of Boadilla del Monte, with access barrier and 24 hour security. Currently, the house is distributed in two different areas. In the day area we find two large living rooms connected to each other that add up to 100 m², a cosy and spacious kitchen in wood with access to another living room of 40 m² with fireplace. In the sleeping area, there are three large bedrooms sharing a bathroom, and the large master bedroom with en suite bathroom and dressing room. In the large garden, with imposing trees and sunny areas, we can enjoy the swimming pool and great moments shared both on the porch and in the barbecue area. The house is completed by two fully

equipped and fitted out cottages, perfect for guests or domestic service. The house, built with solid and well cared materials, is full of possibilities, as the plot has not exhausted the buildability. Can you imagine living here?