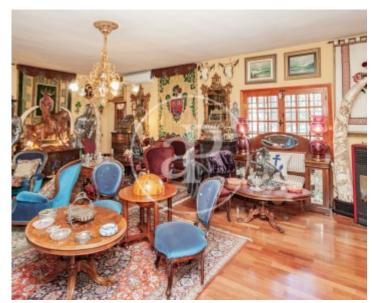

Surface Bedrooms Bathrooms  $446 \text{ m}^2$  4

We present a magnificent stone house full of possibilities, on one floor, located on a plot of more than 3500 m² in the best urbanisation of Boadilla del Monte, with access barrier and 24 hour security. Currently, the house is distributed in two different areas. In the day area we find two large living rooms connected to each other that add up to 100 m², a cosy and spacious kitchen in wood with access to another living room of 40 m² with fireplace. In the sleeping area, there are three large bedrooms sharing a bathroom, and the large master bedroom with en suite bathroom and dressing room. In the large garden, with imposing trees and sunny areas, we can enjoy the swimming pool and great moments shared both on the porch and in the barbecue area. The house is completed by two fully