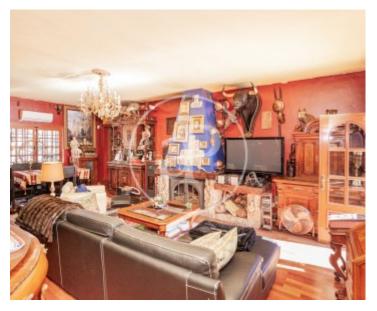

Surface Bedrooms Bathrooms  $446 \text{ m}^2$  4

We present a magnificent stone house full of possibilities, on one floor, located on a plot of more than 3500 m² in the best urbanisation of Boadilla del Monte, with access barrier and 24 hour security. Currently, the house is distributed in two different areas. In the day area we find two large living rooms connected to each other that add up to 100 m², a cosy and spacious kitchen in wood with access to another living room of 40 m² with fireplace. In the sleeping area, there are three large bedrooms sharing a bathroom, and the large master bedroom with en suite bathroom and dressing room. In the large garden, with imposing trees and sunny areas, we can enjoy the swimming pool and great moments shared both on the porch and in the barbecue area. The house is completed by two fully