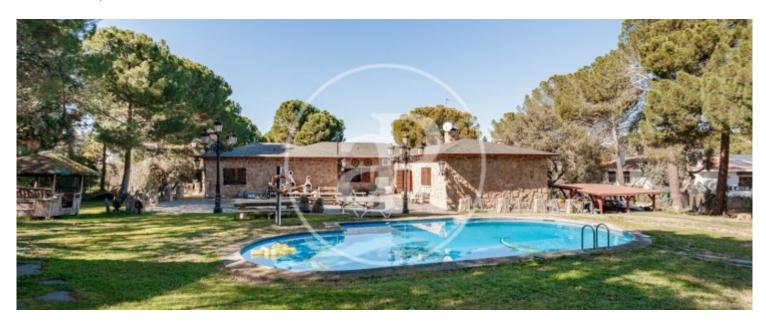

Surface Bedrooms Bathrooms  $446 \text{ m}^2$  4

We present a magnificent stone house full of possibilities, on one floor, located on a plot of more than 3500 m² in the best urbanisation of Boadilla del Monte, with access barrier and 24 hour security. Currently, the house is distributed in two different areas. In the day area we find two large living rooms connected to each other that add up to 100 m², a cosy and spacious kitchen in wood with access to another living room of 40 m² with fireplace. In the sleeping area, there are three large bedrooms sharing a bathroom, and the large master bedroom with en suite bathroom and dressing room. In the large garden, with imposing trees and sunny areas, we can enjoy the swimming pool and great moments shared both on the porch and in the barbecue area. The house is completed by two fully

equipped and fitted out cottages, perfect for guests or domestic service. The house, built with solid and well cared materials, is full of possibilities, as the plot has not exhausted the buildability. Can you imagine living here?