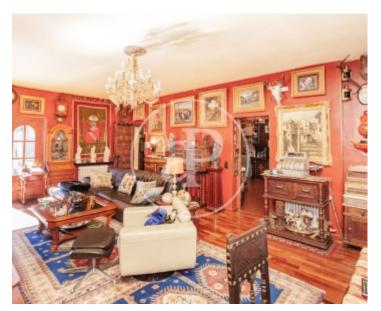

Surface Bedrooms Bathrooms  $446 \text{ m}^2$  4

We present a magnificent stone house full of possibilities, on one floor, located on a plot of more than 3500 m² in the best urbanisation of Boadilla del Monte, with access barrier and 24 hour security. Currently, the house is distributed in two different areas. In the day area we find two large living rooms connected to each other that add up to 100 m², a cosy and spacious kitchen in wood with access to another living room of 40 m² with fireplace. In the sleeping area, there are three large bedrooms sharing a bathroom, and the large master bedroom with en suite bathroom and dressing room. In the large garden, with imposing trees and sunny areas, we can enjoy the swimming pool and great moments shared both on the porch and in the barbecue area. The house is completed by two fully