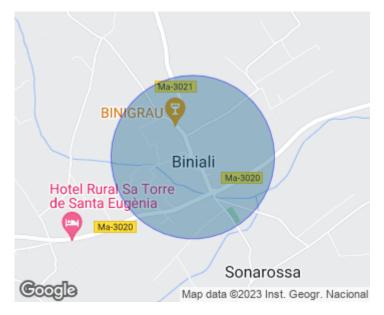

## Town house to reform for sale in Biniali - Sencelles

Within the emblematic town of Biniali, with an unbeatable and very quiet location, this house from the year 1900 raises its nearly 233 sqm built on two floors and a large garden, offering a blank canvas for restoration and reform. The house consists of the ground floor with a wide entrance with a beautiful arch, a dining room, an independent kitchen with a fireplace, two bedrooms and a bathroom. In the garden there is a porch and a well. From the living room starts the staircase that leads to the upper floor that is distributed among five bedrooms with views of the entire town. All in all, it is an ideal property FOR INVESTORS OR LOVERS OF MOUNTAIN SPORTS AND CYCLING. Be sure to visit this property that offers the unique opportunity to live just 25 minutes by car from Palma and 25 from the airport,