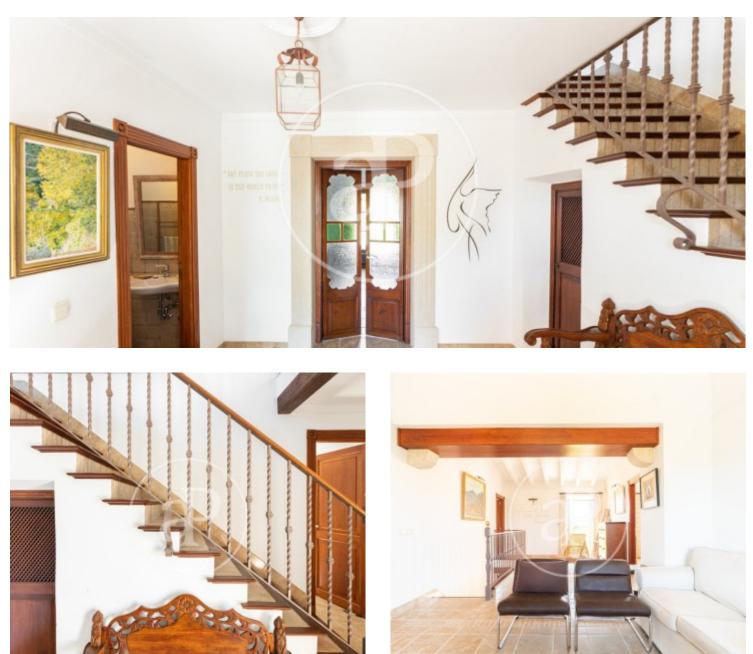

The living space has a total of five bedrooms and three bathrooms, one of which is en-suite. Outside, the property offers open terraces, patio with the possibility of building a swimming pool. The imposing ground floor consists of a large living room with fireplace and another room with kitchen and two bedrooms. There is also a toilet, a laundry room, a terrace with a porch area, a well and a cistern. On the first floor, which is accessed by a beautiful staircase, there are three double bedrooms, one with an en-suite bathroom, and a dressing room. The whole house enjoys direct lighting, exterior wood carpentry, exterior parking spaces plus a covered garage and a large garden with fruit trees. The house is equipped with central heating that works through a 1400 liter diesel tank, outbuildings, equipped kitchen, terraces and air conditioning. CAN YOU IMAGINE LIVING HERE? We await your call! Do not miss this magnificent investment!