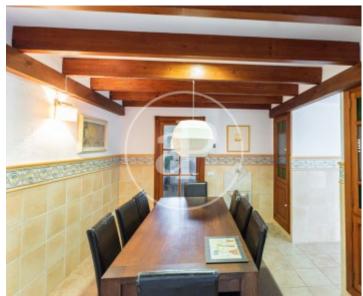

The living space has a total of five bedrooms and three bathrooms, one of which is en-suite. Outside, the property offers open terraces, patio with the possibility of building a swimming pool. The imposing ground floor consists of a large living room with fireplace and another room with kitchen and two bedrooms. There is also a toilet, a laundry room, a terrace with a porch area, a well and a cistern. On the first floor, which is accessed by a beautiful staircase, there are three double bedrooms, one with an en-suite bathroom, and a dressing room. The whole house enjoys direct lighting, exterior wood carpentry, exterior parking spaces plus a covered garage and a large garden with fruit trees. The house is equipped with central heating that works through a 1400 liter diesel tank, outbuildings, equipped kitchen, terraces and air conditioning. CAN YOU IMAGINE LIVING HERE? We await your call! Do not miss this magnificent investment!