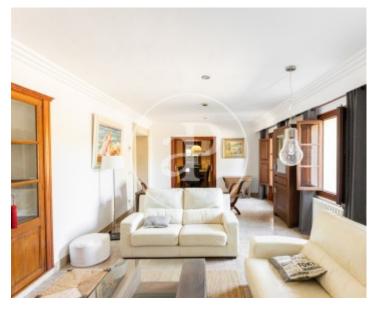

The living space has a total of five bedrooms and three bathrooms, one of which is en-suite. Outside, the property offers open terraces, patio with the possibility of building a swimming pool. The imposing ground floor consists of a large living room with fireplace and another room with kitchen and two bedrooms. There is also a toilet, a laundry room, a terrace with a porch area, a well and a cistern. On the first floor, which is accessed by a beautiful staircase, there are three double bedrooms, one with an en-suite bathroom, and a dressing room. The whole house enjoys direct lighting, exterior wood carpentry, exterior parking spaces plus a covered garage and a large garden with fruit trees. The house is equipped with central heating that works through a 1400 liter diesel tank, outbuildings, equipped kitchen, terraces and air conditioning. CAN YOU IMAGINE LIVING HERE? We await your call! Do not miss this magnificent investment!