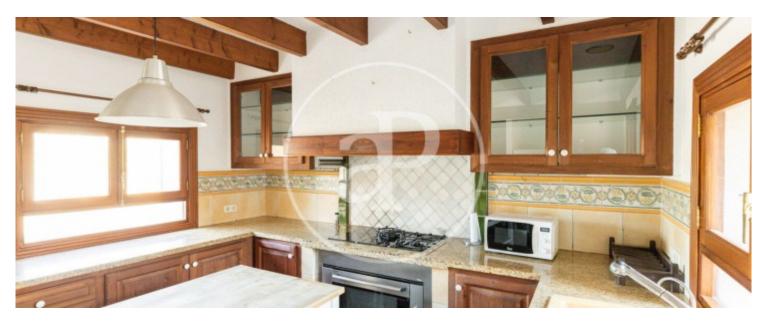

The living space has a total of five bedrooms and three bathrooms, one of which is en-suite. Outside, the property offers open terraces, patio with the possibility of building a swimming pool. The imposing ground floor consists of a large living room with fireplace and another room with kitchen and two bedrooms. There is also a toilet, a laundry room, a terrace with a porch area, a well and a cistern. On the first floor, which is accessed by a beautiful staircase, there are three double bedrooms, one with an en-suite bathroom, and a dressing room. The whole house enjoys direct lighting, exterior wood carpentry, exterior parking spaces plus a covered garage and a large garden with fruit trees. The house is equipped with central heating that works through a 1400 liter diesel tank, outbuildings, equipped kitchen, terraces and air conditioning. CAN YOU IMAGINE LIVING HERE? We await your call! Do not miss this magnificent investment!