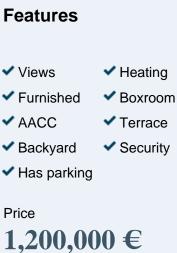

The living space has a total of five bedrooms and three bathrooms, one of which is en-suite. Outside, the property offers open terraces, patio with the possibility of building a swimming pool. The imposing ground floor consists of a large living room with fireplace and another room with kitchen and two bedrooms. There is also a toilet, a laundry room, a terrace with a porch area, a well and a cistern. On the first floor, which is accessed by a beautiful staircase, there are three double bedrooms, one with an en-suite bathroom, and a dressing room. The whole house enjoys direct lighting, exterior wood carpentry, exterior parking spaces plus a covered garage and a large garden with fruit trees. The house is equipped with central heating that works through a 1400 liter diesel tank, outbuildings, equipped kitchen, terraces and air conditioning. CAN YOU IMAGINE LIVING HERE? We await your call! Do not miss this magnificent investment!