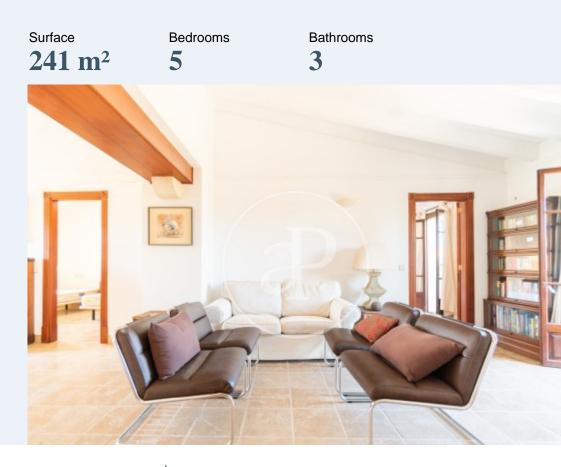

The living space has a total of five bedrooms and three bathrooms, one of which is en-suite. Outside, the property offers open terraces, patio with the possibility of building a swimming pool. The imposing ground floor consists of a large living room with fireplace and another room with kitchen and two bedrooms. There is also a toilet, a laundry room, a terrace with a porch area, a well and a cistern. On the first floor, which is accessed by a beautiful staircase, there are three double bedrooms, one with an en-suite bathroom, and a dressing room. The whole house enjoys direct lighting, exterior wood carpentry, exterior parking spaces plus a covered garage and a large garden with fruit trees. The house is equipped with central heating that works through a 1400 liter diesel tank, outbuildings, equipped kitchen, terraces and air conditioning. CAN YOU IMAGINE LIVING HERE? We await your call! Do not miss this magnificent investment!