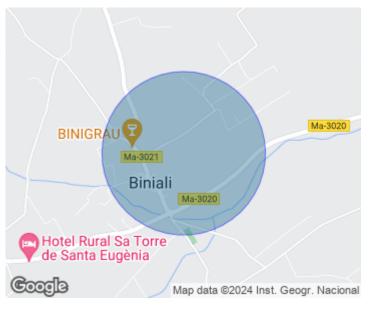

# House for sale in Biniali - Sencelles

This house is located in a privileged and absolutely quiet and private area in Biniali-Sencelles, just 25 minutes by car from Palma and 25 minutes by car from Palma Airport.