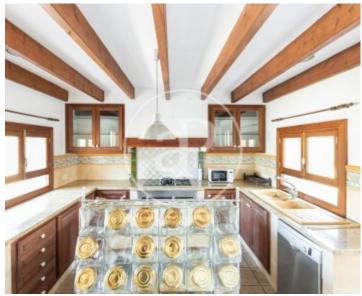

The living space has a total of five bedrooms and three bathrooms, one of which is en-suite. Outside, the property offers open terraces, patio with the possibility of building a swimming pool. The imposing ground floor consists of a large living room with fireplace and another room with kitchen and two bedrooms. There is also a toilet, a laundry room, a terrace with a porch area, a well and a cistern. On the first floor, which is accessed by a beautiful staircase, there are three double bedrooms, one with an en-suite bathroom, and a dressing room. The whole house enjoys direct lighting, exterior wood carpentry, exterior parking spaces plus a covered garage and a large garden with fruit trees. The house is equipped with central heating that works through a 1400 liter diesel tank, outbuildings, equipped kitchen, terraces and air conditioning. CAN YOU IMAGINE LIVING HERE? We await your call! Do not miss this magnificent investment!