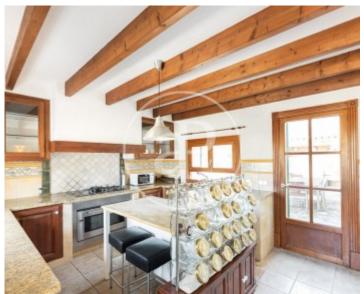

The living space has a total of five bedrooms and three bathrooms, one of which is en-suite. Outside, the property offers open terraces, patio with the possibility of building a swimming pool. The imposing ground floor consists of a large living room with fireplace and another room with kitchen and two bedrooms. There is also a toilet, a laundry room, a terrace with a porch area, a well and a cistern. On the first floor, which is accessed by a beautiful staircase, there are three double bedrooms, one with an en-suite bathroom, and a dressing room. The whole house enjoys direct lighting, exterior wood carpentry, exterior parking spaces plus a covered garage and a large garden with fruit trees. The house is equipped with central heating that works through a 1400 liter diesel tank, outbuildings, equipped kitchen, terraces and air conditioning. CAN YOU IMAGINE LIVING HERE? We await your call! Do not miss this magnificent investment!