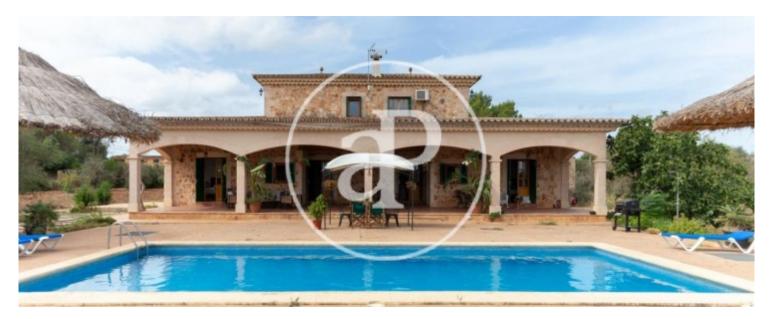

4,500 €

 $\begin{array}{ccc} \text{Surface} & \text{Bedrooms} & \text{Bathrooms} \\ \hline 500 \ m^2 & 8 & 5 \\ \end{array}$ 

SPECTACULAR COUNTRY ESTATE WITH SWIMMING POOL FOR TEMPORARY RENTAL IN SENCELLES In the centre of the island, Pla de Mallorca, between Sencelles and Santa Eugenia we find this spectacular Villa with 8 bedrooms and 5 bathrooms. The house is arranged over two floors and has a surface of about 400 SQM. The property is 15.000 SQM. On the first floor we enter into a spacious living-dining room with fireplace. The kitchen is fully equipped with electrical appliances and household goods. There are four bedrooms, two doubles and two singles and two bathrooms, all arranged in a mirror image to the right and left of the living room. From the living room there is access to a huge porch of about 70 SQM equipped with a large solid wood table, an outdoor sofa, two rocking chairs and many plants. From the porch there

is access to two other outside rooms. In front of the porch we have the pool area with terrace. On the first floor there are two more double bedrooms and a bathroom. There is a utility room with two washing machines and a tumble dryer. Including a covered garage with two parking spaces for big cars. Wifi included and water included. Available only for temporary rental from the 1st of December until the 15th of March. Can you imagine living here?