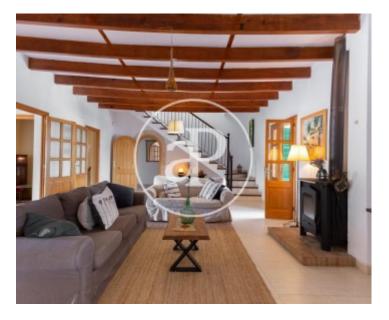

4,500 €

 $\begin{array}{ccc} \text{Surface} & \text{Bedrooms} & \text{Bathrooms} \\ \hline 500 \ m^2 & 8 & 5 \\ \end{array}$ 

SPECTACULAR COUNTRY ESTATE WITH SWIMMING POOL FOR TEMPORARY RENTAL IN SENCELLES In the centre of the island, Pla de Mallorca, between Sencelles and Santa Eugenia we find this spectacular Villa with 8 bedrooms and 5 bathrooms. The house is arranged over two floors and has a surface of about 400 SQM. The property is 15.000 SQM. On the first floor we enter into a spacious living-dining room with fireplace. The kitchen is fully equipped with electrical appliances and household goods. There are four bedrooms, two doubles and two singles and two bathrooms, all arranged in a mirror image to the right and left of the living room. From the living room there is access to a huge porch of about 70 SQM equipped with a large solid wood table, an outdoor sofa, two rocking chairs and many plants. From the porch there