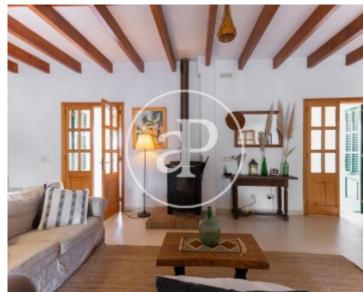

4,500 €

 $\begin{array}{ccc} \text{Surface} & \text{Bedrooms} & \text{Bathrooms} \\ \hline 500 \ m^2 & 8 & 5 \\ \end{array}$ 

SPECTACULAR COUNTRY ESTATE WITH SWIMMING POOL FOR TEMPORARY RENTAL IN SENCELLES In the centre of the island, Pla de Mallorca, between Sencelles and Santa Eugenia we find this spectacular Villa with 8 bedrooms and 5 bathrooms. The house is arranged over two floors and has a surface of about 400 SQM. The property is 15.000 SQM. On the first floor we enter into a spacious living-dining room with fireplace. The kitchen is fully equipped with electrical appliances and household goods. There are four bedrooms, two doubles and two singles and two bathrooms, all arranged in a mirror image to the right and left of the living room. From the living room there is access to a huge porch of about 70 SQM equipped with a large solid wood table, an outdoor sofa, two rocking chairs and many plants. From the porch there