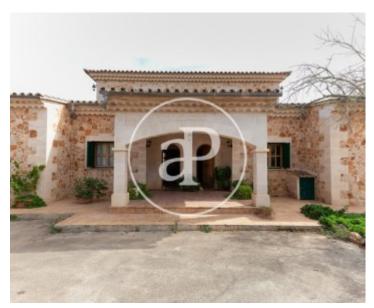

4,500 €

 $\begin{array}{ccc} \text{Surface} & \text{Bedrooms} & \text{Bathrooms} \\ \hline 500 \ m^2 & 8 & 5 \\ \end{array}$ 

SPECTACULAR COUNTRY ESTATE WITH SWIMMING POOL FOR TEMPORARY RENTAL IN SENCELLES In the centre of the island, Pla de Mallorca, between Sencelles and Santa Eugenia we find this spectacular Villa with 8 bedrooms and 5 bathrooms. The house is arranged over two floors and has a surface of about 400 SQM. The property is 15.000 SQM. On the first floor we enter into a spacious living-dining room with fireplace. The kitchen is fully equipped with electrical appliances and household goods. There are four bedrooms, two doubles and two singles and two bathrooms, all arranged in a mirror image to the right and left of the living room. From the living room there is access to a huge porch of about 70 SQM equipped with a large solid wood table, an outdoor sofa, two rocking chairs and many plants. From the porch there

is access to two other outside rooms. In front of the porch we have the pool area with terrace. On the first floor there are two more double bedrooms and a bathroom. There is a utility room with two washing machines and a tumble dryer. Including a covered garage with two parking spaces for big cars. Wifi included and water included. Available only for temporary rental from the 1st of December until the 15th of March. Can you imagine living here?