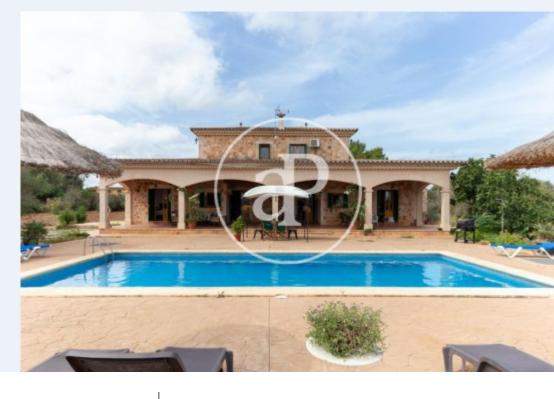

4,500 €

 $\begin{array}{ccc} \text{Surface} & \text{Bedrooms} & \text{Bathrooms} \\ \hline 500 \ m^2 & 8 & 5 \\ \end{array}$ 

SPECTACULAR COUNTRY ESTATE WITH SWIMMING POOL FOR TEMPORARY RENTAL IN SENCELLES In the centre of the island, Pla de Mallorca, between Sencelles and Santa Eugenia we find this spectacular Villa with 8 bedrooms and 5 bathrooms. The house is arranged over two floors and has a surface of about 400 SQM. The property is 15.000 SQM. On the first floor we enter into a spacious living-dining room with fireplace. The kitchen is fully equipped with electrical appliances and household goods. There are four bedrooms, two doubles and two singles and two bathrooms, all arranged in a mirror image to the right and left of the living room. From the living room there is access to a huge porch of about 70 SQM equipped with a large solid wood table, an outdoor sofa, two rocking chairs and many plants. From the porch there

is access to two other outside rooms. In front of the porch we have the pool area with terrace. On the first floor there are two more double bedrooms and a bathroom. There is a utility room with two washing machines and a tumble dryer. Including a covered garage with two parking spaces for big cars. Wifi included and water included. Available only for temporary rental from the 1st of December until the 15th of March. Can you imagine living here?