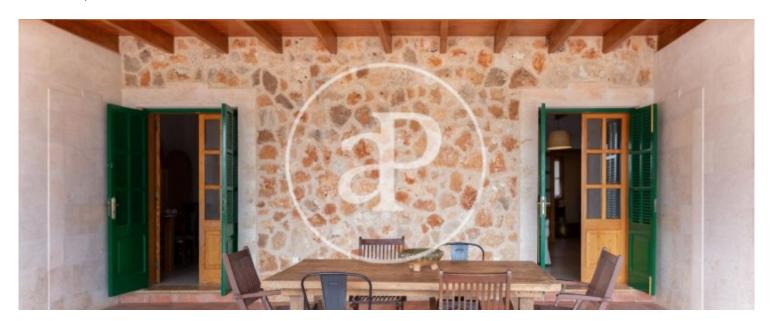

4,500 €

 $\begin{array}{ccc} \text{Surface} & \text{Bedrooms} & \text{Bathrooms} \\ \hline 500 \ m^2 & 8 & 5 \\ \end{array}$ 

SPECTACULAR COUNTRY ESTATE WITH SWIMMING POOL FOR TEMPORARY RENTAL IN SENCELLES In the centre of the island, Pla de Mallorca, between Sencelles and Santa Eugenia we find this spectacular Villa with 8 bedrooms and 5 bathrooms. The house is arranged over two floors and has a surface of about 400 SQM. The property is 15.000 SQM. On the first floor we enter into a spacious living-dining room with fireplace. The kitchen is fully equipped with electrical appliances and household goods. There are four bedrooms, two doubles and two singles and two bathrooms, all arranged in a mirror image to the right and left of the living room. From the living room there is access to a huge porch of about 70 SQM equipped with a large solid wood table, an outdoor sofa, two rocking chairs and many plants. From the porch there

is access to two other outside rooms. In front of the porch we have the pool area with terrace. On the first floor there are two more double bedrooms and a bathroom. There is a utility room with two washing machines and a tumble dryer. Including a covered garage with two parking spaces for big cars. Wifi included and water included. Available only for temporary rental from the 1st of December until the 15th of March. Can you imagine living here?