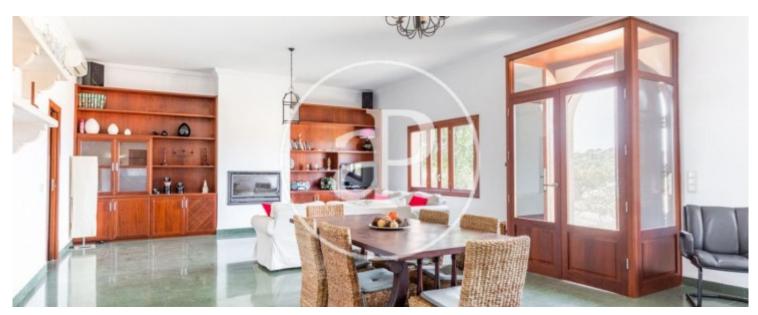

## This spectacular rustic finca in the Pla de Mallorca, in the area of Sencelles, has two separate and independent houses on a plot of 28.

000 m². The first house, of approx. 250 sqm on two floors, has three very spacious double bedrooms and two complete bathrooms, a large and bright living room with fireplace and air conditioning and a fully fitted kitchen with all appliances. Recently renovated, the second house has an ample living room with fireplace and open plan kitchen, fully equipped with all appliances, two double bedrooms with a shared bathroom on the ground floor and, on the second floor, in duplex style, it includes another two bedrooms plus a shared

bathroom. The duplex style of this first floor makes the house very airy, with the living room ceilings 6 metres high, all set over 200 sqm. Outdoors, the large barbecue area and the swimming pool are shared by both houses. The finca also has its own water well and both houses are delivered fully furnished. Can you imagine living here? We look forward to your call!