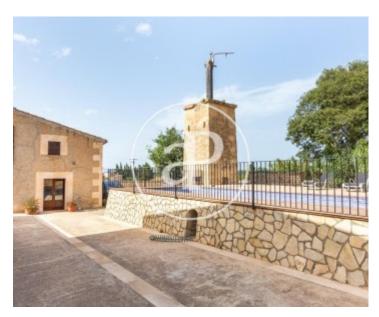

## This spectacular rustic finca in the Pla de Mallorca, in the area of Sencelles, has two separate and independent houses on a plot of 28.

000 m². The first house, of approx. 250 sqm on two floors, has three very spacious double bedrooms and two complete bathrooms, a large and bright living room with fireplace and air conditioning and a fully fitted kitchen with all appliances. Recently renovated, the second house has an ample living room with fireplace and open plan kitchen, fully equipped with all appliances, two double bedrooms with a shared bathroom on the ground floor and, on the second floor, in duplex style, it includes another two bedrooms plus a shared