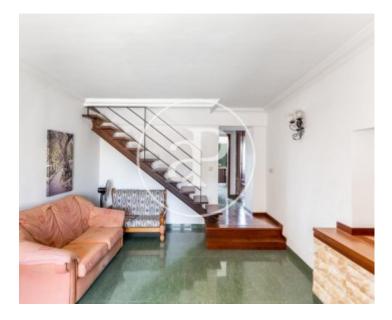

## This spectacular rustic finca in the Pla de Mallorca, in the area of Sencelles, has two separate and independent houses on a plot of 28.

000 m². The first house, of approx. 250 sqm on two floors, has three very spacious double bedrooms and two complete bathrooms, a large and bright living room with fireplace and air conditioning and a fully fitted kitchen with all appliances. Recently renovated, the second house has an ample living room with fireplace and open plan kitchen, fully equipped with all appliances, two double bedrooms with a shared bathroom on the ground floor and, on the second floor, in duplex style, it includes another two bedrooms plus a shared

bathroom. The duplex style of this first floor makes the house very airy, with the living room ceilings 6 metres high, all set over 200 sqm. Outdoors, the large barbecue area and the swimming pool are shared by both houses. The finca also has its own water well and both houses are delivered fully furnished. Can you imagine living here? We look forward to your call!