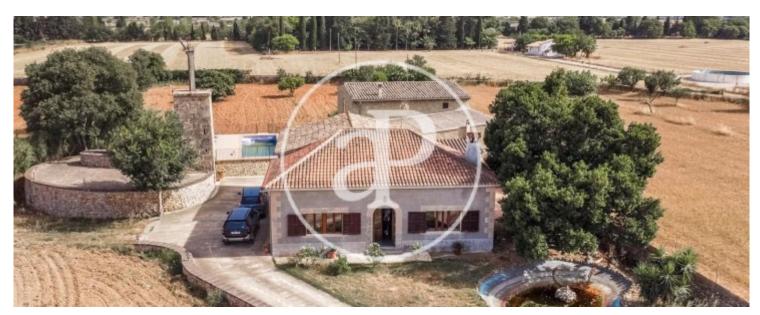

## This spectacular rustic finca in the Pla de Mallorca, in the area of Sencelles, has two separate and independent houses on a plot of 28.

000 m². The first house, of approx. 250 sqm on two floors, has three very spacious double bedrooms and two complete bathrooms, a large and bright living room with fireplace and air conditioning and a fully fitted kitchen with all appliances. Recently renovated, the second house has an ample living room with fireplace and open plan kitchen, fully equipped with all appliances, two double bedrooms with a shared bathroom on the ground floor and, on the second floor, in duplex style, it includes another two bedrooms plus a shared

bathroom. The duplex style of this first floor makes the house very airy, with the living room ceilings 6 metres high, all set over 200 sqm. Outdoors, the large barbecue area and the swimming pool are shared by both houses. The finca also has its own water well and both houses are delivered fully furnished. Can you imagine living here? We look forward to your call!