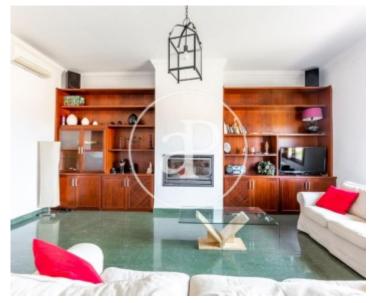

## This spectacular rustic finca in the Pla de Mallorca, in the area of Sencelles, has two separate and independent houses on a plot of 28.

000 m². The first house, of approx. 250 sqm on two floors, has three very spacious double bedrooms and two complete bathrooms, a large and bright living room with fireplace and air conditioning and a fully fitted kitchen with all appliances. Recently renovated, the second house has an ample living room with fireplace and open plan kitchen, fully equipped with all appliances, two double bedrooms with a shared bathroom on the ground floor and, on the second floor, in duplex style, it includes another two bedrooms plus a shared

bathroom. The duplex style of this first floor makes the house very airy, with the living room ceilings 6 metres high, all set over 200 sqm. Outdoors, the large barbecue area and the swimming pool are shared by both houses. The finca also has its own water well and both houses are delivered fully furnished. Can you imagine living here? We look forward to your call!