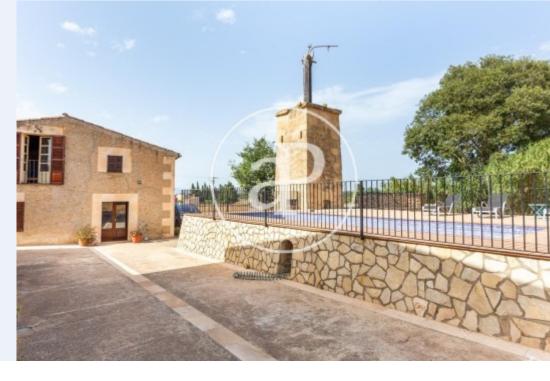

## This spectacular rustic finca in the Pla de Mallorca, in the area of Sencelles, has two separate and independent houses on a plot of 28.

000 m². The first house, of approx. 250 sqm on two floors, has three very spacious double bedrooms and two complete bathrooms, a large and bright living room with fireplace and air conditioning and a fully fitted kitchen with all appliances. Recently renovated, the second house has an ample living room with fireplace and open plan kitchen, fully equipped with all appliances, two double bedrooms with a shared bathroom on the ground floor and, on the second floor, in duplex style, it includes another two bedrooms plus a shared

bathroom. The duplex style of this first floor makes the house very airy, with the living room ceilings 6 metres high, all set over 200 sqm. Outdoors, the large barbecue area and the swimming pool are shared by both houses. The finca also has its own water well and both houses are delivered fully furnished. Can you imagine living here? We look forward to your call!