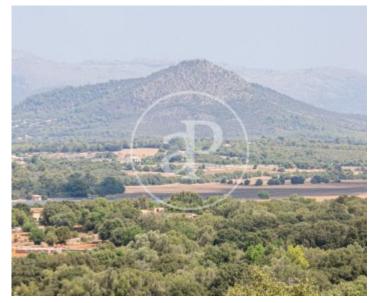

## This urban plot is located in the northern part of the town of Costitx.

The 200sqm plot offers the possibility of building a 250sqm detached house, with a garden, garage and swimming pool. The plot is part of a complex of 6 plots with an already approved project of 6 semi-detached houses. The project and license have expired but are renewable. General Details: Location: Costitx, Majorca. Unobstructed views of the Tramuntana mountains. Each plot is intended for a single-family home of 250sqm. Includes a garden of 80sqm. Includes a two car garage. Possibility to build a pool. Distribution of the Single-Family Semi-Detached House: Ground floor: 121sqm, 28sqm terrace

and 69sqm garden. First floor: Between 74sqm and a 25sqm terrace with unobstructed views of Tramontana. Penthouse floor: 31sqm and 31sqm terrace with unobstructed views of Tramontana. Price of the entire complex (six plots): €1,530,000. It is important to keep in mind that the projects and licenses have expired, so additional procedures will be required to obtain new construction licenses if it is decided to develop these lots. The naturalness and high quality of life of this town are increasingly appreciated by Mallorcans and international investors, who choose it as their place of...