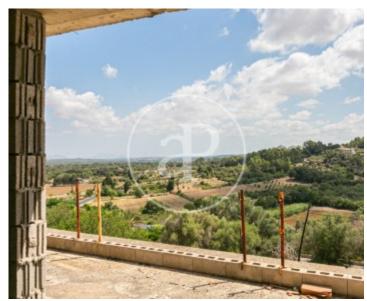

## This urban plot is located in the northern part of the town of Costitx.

The 200sqm plot offers the possibility of building a 250sqm detached house, with a garden, garage and swimming pool. The plot is part of a complex of 6 plots with an already approved project of 6 semi-detached houses. The project and license have expired but are renewable. General Details: Location: Costitx, Majorca. Unobstructed views of the Tramuntana mountains. Each plot is intended for a single-family home of 250sqm. Includes a garden of 80sqm. Includes a two car garage. Possibility to build a pool. Distribution of the Single-Family Semi-Detached House: Ground floor: 121sqm, 28sqm terrace