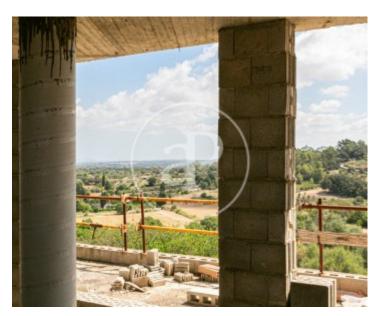

## This urban plot is located in the northern part of the town of Costitx.

The 200sqm plot offers the possibility of building a 250sqm detached house, with a garden, garage and swimming pool. The plot is part of a complex of 6 plots with an already approved project of 6 semi-detached houses. The project and license have expired but are renewable. General Details: Location: Costitx, Majorca. Unobstructed views of the Tramuntana mountains. Each plot is intended for a single-family home of 250sqm. Includes a garden of 80sqm. Includes a two car garage. Possibility to build a pool. Distribution of the Single-Family Semi-Detached House: Ground floor: 121sqm, 28sqm terrace

and 69sqm garden. First floor: Between 74sqm and a 25sqm terrace with unobstructed views of Tramontana. Penthouse floor: 31sqm and 31sqm terrace with unobstructed views of Tramontana. Price of the entire complex (six plots): €1,530,000. It is important to keep in mind that the projects and licenses have expired, so additional procedures will be required to obtain new construction licenses if it is decided to develop these lots. The naturalness and high quality of life of this town are increasingly appreciated by Mallorcans and international investors, who choose it as their place of...