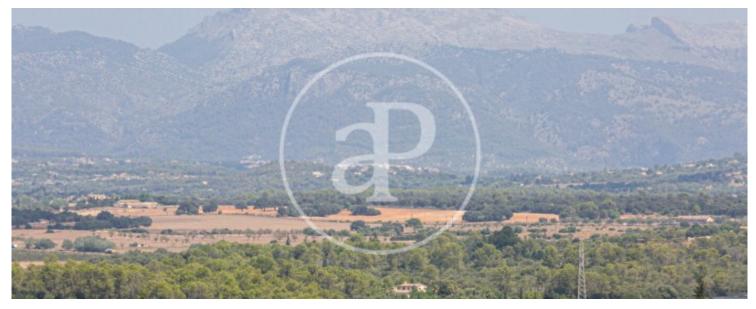

## This urban plot is located in the northern part of the town of Costitx.

The 200sqm plot offers the possibility of building a 250sqm detached house, with a garden, garage and swimming pool. The plot is part of a complex of 6 plots with an already approved project of 6 semi-detached houses. The project and license have expired but are renewable. General Details: Location: Costitx, Majorca. Unobstructed views of the Tramuntana mountains. Each plot is intended for a single-family home of 250sqm. Includes a garden of 80sqm. Includes a two car garage. Possibility to build a pool. Distribution of the Single-Family Semi-Detached House: Ground floor: 121sqm, 28sqm terrace

and 69sqm garden. First floor: Between 74sqm and a 25sqm terrace with unobstructed views of Tramontana. Penthouse floor: 31sqm and 31sqm terrace with unobstructed views of Tramontana. Price of the entire complex (six plots): €1,530,000. It is important to keep in mind that the projects and licenses have expired, so additional procedures will be required to obtain new construction licenses if it is decided to develop these lots. The naturalness and high quality of life of this town are increasingly appreciated by Mallorcans and international investors, who choose it as their place of...