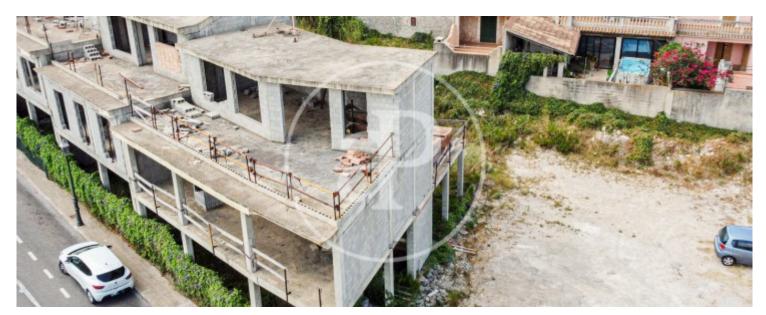

## INVESTMENT OPPORTUNITY, urban plot with structure built in Costitx - Floor 9

**Features** 

Price **285,000 €** 

 $\begin{array}{ccc} \text{Surface} & \text{Bedrooms} & \text{Bathrooms} \\ 200 \ m^2 & 3 & 2 \\ \end{array}$ 

## This urban plot is located in the northern part of the town of Costitx.

The 200sqm plot offers the possibility of building a 250sqm detached house, with a garden, garage and swimming pool. The plot is part of a complex of 6 plots with an already approved project of 6 semi-detached houses. The project and license have expired but are renewable. General Details: Location: Costitx, Majorca. Unobstructed views of the Tramuntana mountains. Each plot is intended for a single-family home of 250sqm. Includes a garden of 80sqm. Includes a two car garage. Possibility to build a pool. Distribution of the Single-Family Semi-Detached House: Ground floor: 121sqm, 28sqm terrace

and 69sqm garden. First floor: Between 74sqm and a 25sqm terrace with unobstructed views of Tramontana. Penthouse floor: 31sqm and 31sqm terrace with unobstructed views of Tramontana. Price of the entire complex (six plots): €1,530,000. It is important to keep in mind that the projects and licenses have expired, so additional procedures will be required to obtain new construction licenses if it is decided to develop these lots. The naturalness and high quality of life of this town are increasingly appreciated by Mallorcans and international investors, who choose it as their place of...