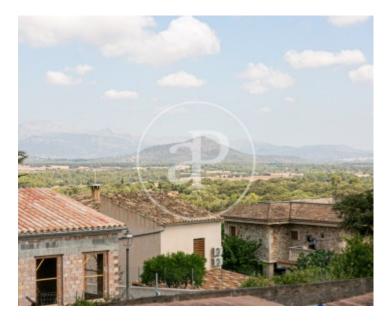

## This urban plot is located in the northern part of the town of Costitx.

The 200sqm plot offers the possibility of building a 250sqm detached house, with a garden, garage and swimming pool. The plot is part of a complex of 6 plots with an already approved project of 6 semi-detached houses. The project and license have expired but are renewable. General Details: Location: Costitx, Majorca. Unobstructed views of the Tramuntana mountains. Each plot is intended for a single-family home of 250sqm. Includes a garden of 80sqm. Includes a two car garage. Possibility to build a pool. Distribution of the Single-Family Semi-Detached House: Ground floor: 121sqm, 28sqm terrace

and 69sqm garden. First floor: Between 74sqm and a 25sqm terrace with unobstructed views of Tramontana. Penthouse floor: 31sqm and 31sqm terrace with unobstructed views of Tramontana. Price of the entire complex (six plots): €1,530,000. It is important to keep in mind that the projects and licenses have expired, so additional procedures will be required to obtain new construction licenses if it is decided to develop these lots. The naturalness and high quality of life of this town are increasingly appreciated by Mallorcans and international investors, who choose it as their place of...