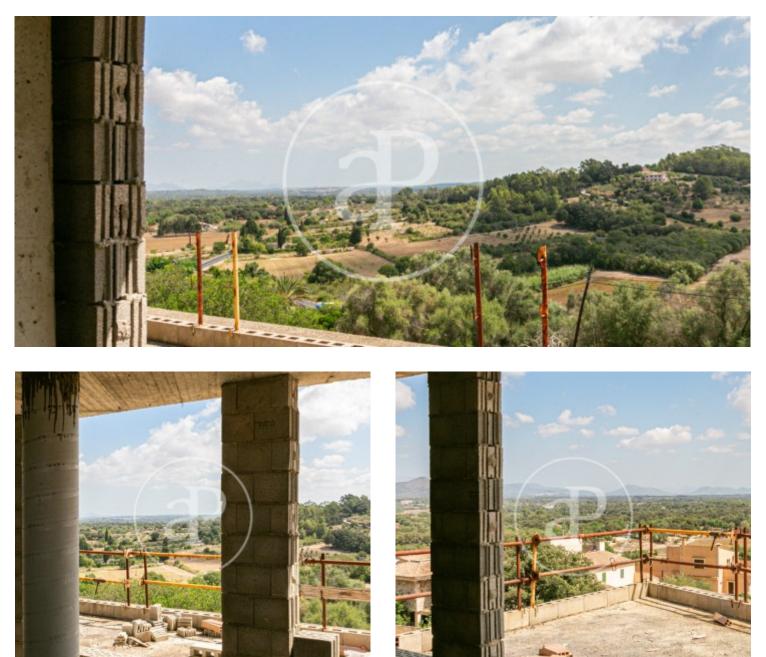

# This urban plot is located in the northern part of the town of Costitx.

The 212sqm plot offers the possibility of building a 250sqm detached house, with a garden, garage and swimming pool. The plot is part of a complex of 6 plots with an already approved project of 6 semi-detached houses. The project and license have expired but are renewable. General Details: Location: Costitx, Majorca. Unobstructed views of the Tramuntana mountains. Each plot is intended for a single-family home of 250sqm. Includes a garden of 80sqm. Includes a two car garage. Possibility to build a pool. Distribution of the Single-Family Semi-Detached House: Ground floor: 121sqm, 28sqm terrace

and 69sqm garden. First floor: Between 74sqm and a 25sqm terrace with unobstructed views of Tramontana. Penthouse floor: 31sqm and 31sqm terrace with unobstructed views of Tramontana. Price of the entire complex (six plots): €1,530,000. It is important to keep in mind that the projects and licenses have expired, so additional procedures will be required to obtain new construction licenses if it is decided to develop these lots. The naturalness and high quality of life of this town are increasingly appreciated by Mallorcans and international investors, who choose it as their place of...