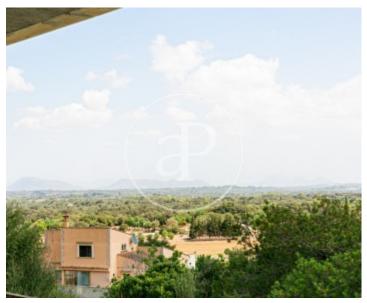

# This urban plot is located in the northern part of the town of Costitx.

The 212sqm plot offers the possibility of building a 250sqm detached house, with a garden, garage and swimming pool. The plot is part of a complex of 6 plots with an already approved project of 6 semi-detached houses. The project and license have expired but are renewable. General Details: Location: Costitx, Majorca. Unobstructed views of the Tramuntana mountains. Each plot is intended for a single-family home of 250sqm. Includes a garden of 80sqm. Includes a two car garage. Possibility to build a pool. Distribution of the Single-Family Semi-Detached House: Ground floor: 121sqm, 28sqm terrace

and 69sqm garden. First floor: Between 74sqm and a 25sqm terrace with unobstructed views of Tramontana. Penthouse floor: 31sqm and 31sqm terrace with unobstructed views of Tramontana. Price of the entire complex (six plots): €1,530,000. It is important to keep in mind that the projects and licenses have expired, so additional procedures will be required to obtain new construction licenses if it is decided to develop these lots. The naturalness and high quality of life of this town are increasingly appreciated by Mallorcans and international investors, who choose it as their place of...