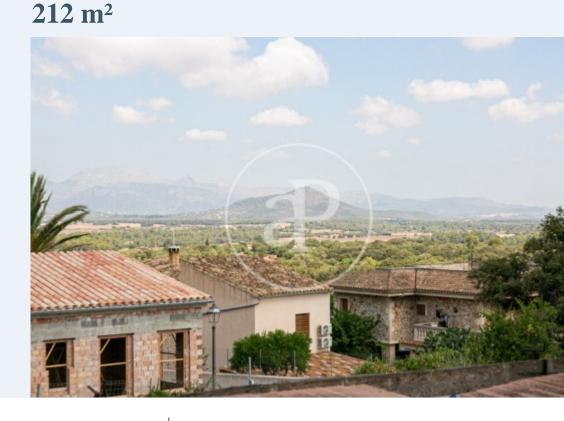

# This urban plot is located in the northern part of the town of Costitx.

The 212sqm plot offers the possibility of building a 250sqm detached house, with a garden, garage and swimming pool. The plot is part of a complex of 6 plots with an already approved project of 6 semi-detached houses. The project and license have expired but are renewable. General Details: Location: Costitx, Majorca. Unobstructed views of the Tramuntana mountains. Each plot is intended for a single-family home of 250sqm. Includes a garden of 80sqm. Includes a two car garage. Possibility to build a pool. Distribution of the Single-Family Semi-Detached House: Ground floor: 121sqm, 28sqm terrace

and 69sqm garden. First floor: Between 74sqm and a 25sqm terrace with unobstructed views of Tramontana. Penthouse floor: 31sqm and 31sqm terrace with unobstructed views of Tramontana. Price of the entire complex (six plots): €1,530,000. It is important to keep in mind that the projects and licenses have expired, so additional procedures will be required to obtain new construction licenses if it is decided to develop these lots. The naturalness and high quality of life of this town are increasingly appreciated by Mallorcans and international investors, who choose it as their place of...