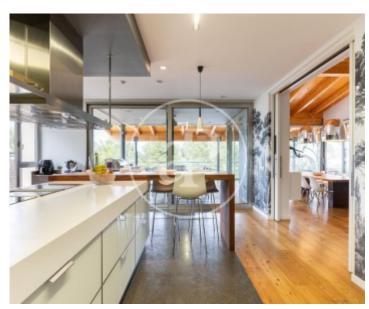

## 850 sqm house with Terrace and views in Torre en Conill, Betera.

The property has 6 bedrooms, 5 bathrooms, swimming pool, fireplace, gymnasium, 3 parking spaces, air conditioning, fitted wardrobes, laundry room, balcony, garden, heating and storage room.