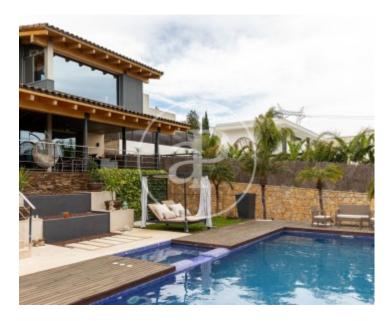

## House for sale with Terrace in Torre en Conill (Betera)

## 850 sqm house with Terrace and views in Torre en Conill, Betera.

The property has 6 bedrooms, 5 bathrooms, swimming pool, fireplace, gymnasium, 3 parking spaces, air conditioning, fitted wardrobes, laundry room, balcony, garden, heating and storage room.