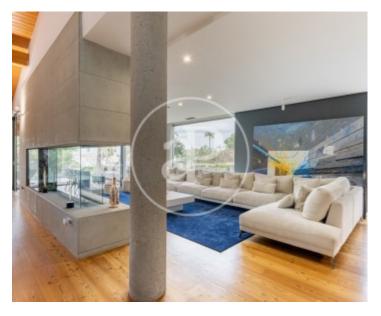

## 850 sqm house with Terrace and views in Torre en Conill, Betera.

The property has 6 bedrooms, 5 bathrooms, swimming pool, fireplace, gymnasium, 3 parking spaces, air conditioning, fitted wardrobes, laundry room, balcony, garden, heating and storage room.