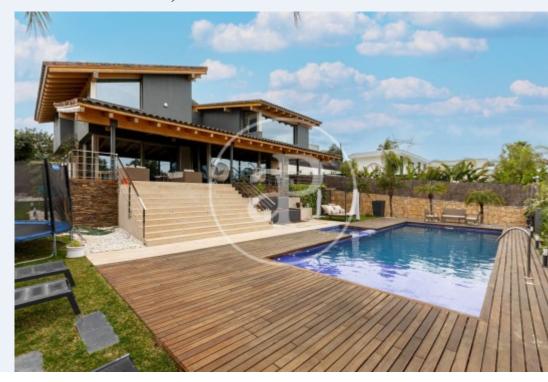

## House for sale with Terrace in Torre en Conill (Betera)

## 850 sqm house with Terrace and views in Torre en Conill, Betera.

The property has 6 bedrooms, 5 bathrooms, swimming pool, fireplace, gymnasium, 3 parking spaces, air conditioning, fitted wardrobes, laundry room, balcony, garden, heating and storage room.