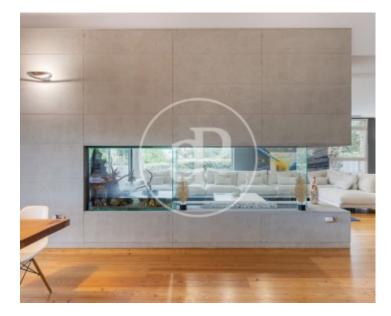

## 850 sqm house with Terrace and views in Torre en Conill, Betera.

The property has 6 bedrooms, 5 bathrooms, swimming pool, fireplace, gymnasium, 3 parking spaces, air conditioning, fitted wardrobes, laundry room, balcony, garden, heating and storage room.