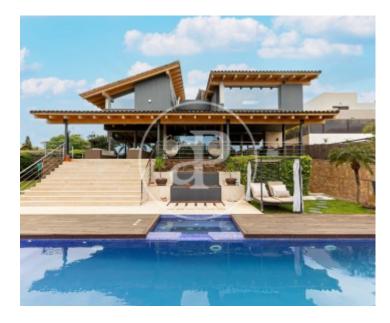

## 850 sqm house with Terrace and views in Torre en Conill, Betera.

The property has 6 bedrooms, 5 bathrooms, swimming pool, fireplace, gymnasium, 3 parking spaces, air conditioning, fitted wardrobes, laundry room, balcony, garden, heating and storage room.