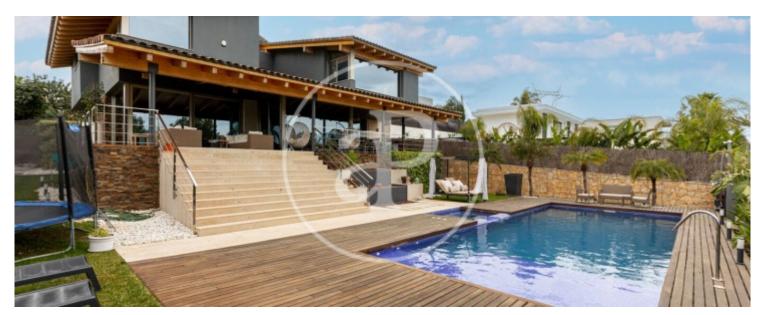

## House for sale with Terrace in Torre en Conill (Betera)

## 850 sqm house with Terrace and views in Torre en Conill, Betera.

The property has 6 bedrooms, 5 bathrooms, swimming pool, fireplace, gymnasium, 3 parking spaces, air conditioning, fitted wardrobes, laundry room, balcony, garden, heating and storage room.