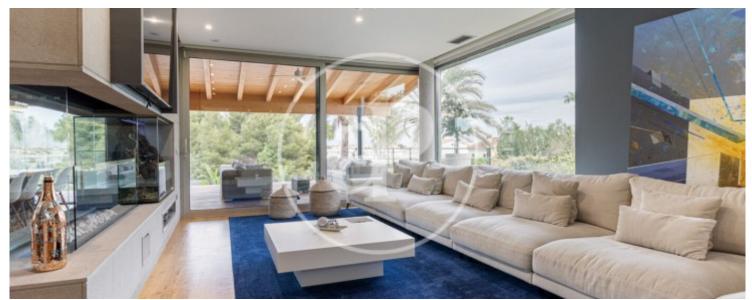

## 850 sqm house with Terrace and views in Torre en Conill, Betera.

The property has 6 bedrooms, 5 bathrooms, swimming pool, fireplace, gymnasium, 3 parking spaces, air conditioning, fitted wardrobes, laundry room, balcony, garden, heating and storage room.