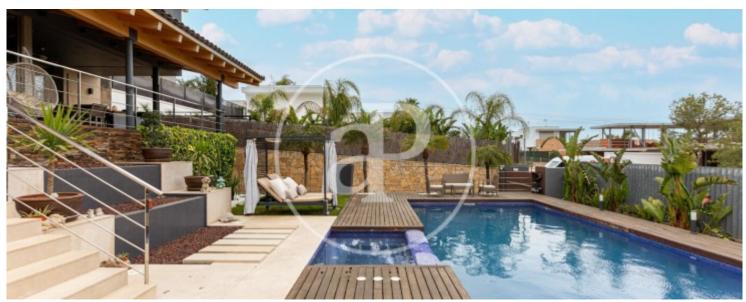

## 850 sqm house with Terrace and views in Torre en Conill, Betera.

The property has 6 bedrooms, 5 bathrooms, swimming pool, fireplace, gymnasium, 3 parking spaces, air conditioning, fitted wardrobes, laundry room, balcony, garden, heating and storage room.