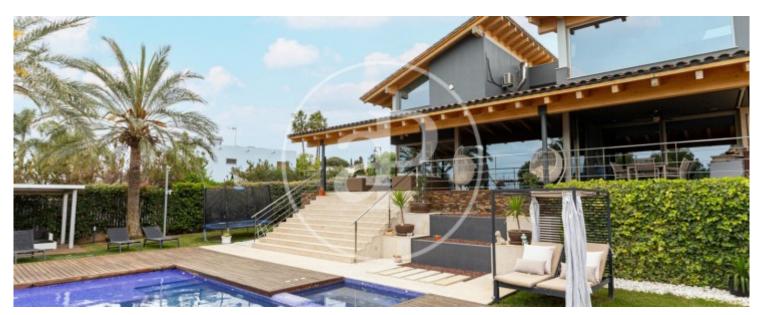

## 850 sqm house with Terrace and views in Torre en Conill, Betera.

The property has 6 bedrooms, 5 bathrooms, swimming pool, fireplace, gymnasium, 3 parking spaces, air conditioning, fitted wardrobes, laundry room, balcony, garden, heating and storage room.