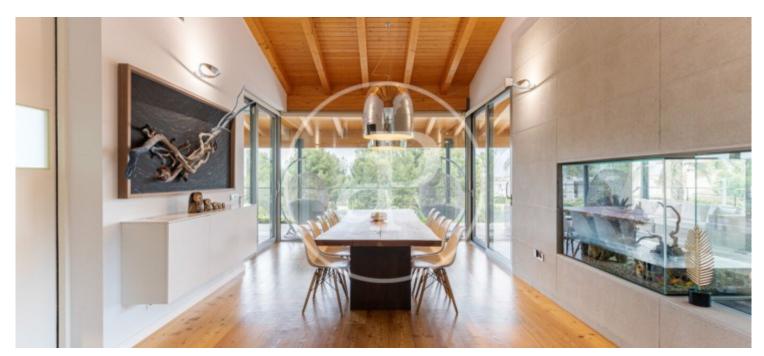

## 850 sqm house with Terrace and views in Torre en Conill, Betera.

The property has 6 bedrooms, 5 bathrooms, swimming pool, fireplace, gymnasium, 3 parking spaces, air conditioning, fitted wardrobes, laundry room, balcony, garden, heating and storage room.