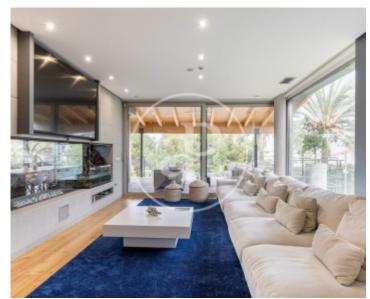

## 850 sqm house with Terrace and views in Torre en Conill, Betera.

The property has 6 bedrooms, 5 bathrooms, swimming pool, fireplace, gymnasium, 3 parking spaces, air conditioning, fitted wardrobes, laundry room, balcony, garden, heating and storage room.