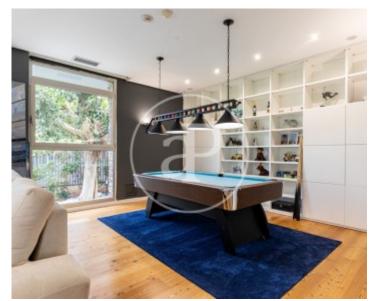

## 850 sqm house with Terrace and views in Torre en Conill, Betera.

The property has 6 bedrooms, 5 bathrooms, swimming pool, fireplace, gymnasium, 3 parking spaces, air conditioning, fitted wardrobes, laundry room, balcony, garden, heating and storage room.