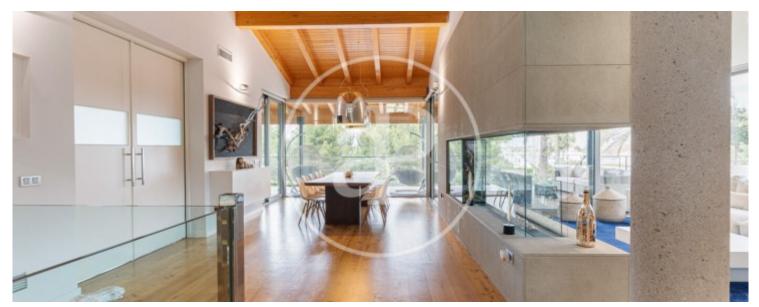

## 850 sqm house with Terrace and views in Torre en Conill, Betera.

The property has 6 bedrooms, 5 bathrooms, swimming pool, fireplace, gymnasium, 3 parking spaces, air conditioning, fitted wardrobes, laundry room, balcony, garden, heating and storage room.