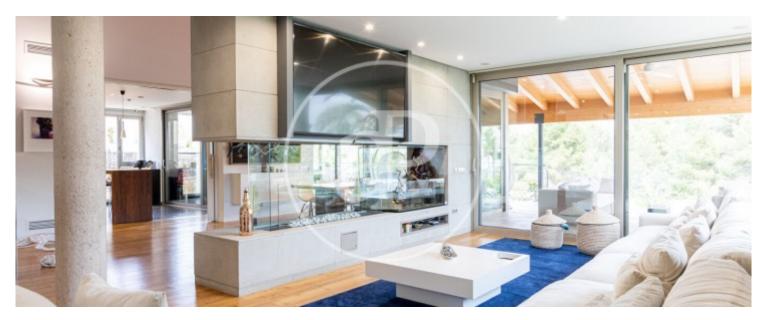

## 850 sqm house with Terrace and views in Torre en Conill, Betera.

The property has 6 bedrooms, 5 bathrooms, swimming pool, fireplace, gymnasium, 3 parking spaces, air conditioning, fitted wardrobes, laundry room, balcony, garden, heating and storage room.