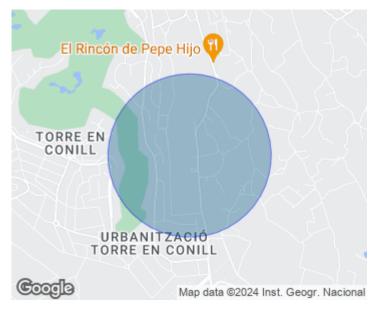

## Tower in Conill, luxury residential area in Bétera.

Its strategic location, with direct access to the Ademuz track, facilitates its communication with Valencia center and surroundings, so it is also close to the airport, prestigious schools, shopping centers, etc. It should be noted the increase in basic services in the vicinity of Mas Camarena, constantly attracting new families to this elegant and well-kept residential area of Bétera. This elegant property located on the perimeter of the golf course of the Torre de Conill golf club in a really quiet and familiar area, has an area of 809 square meters, of which 488 square meters are built, divided into