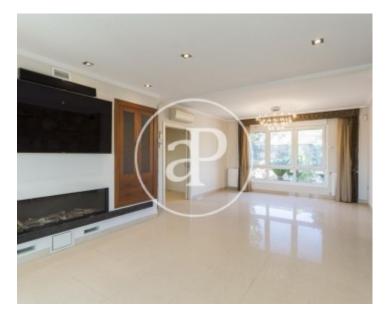

3 floors: In the basement we find a gym equipped with television and stereo, space for 5 cars, armed to have storage space, a storage room with shelves, and a games room with BILLIARD, FOOTBALL AND BAR BAR, which are left with the rental of the property for your enjoyment. On the first floor we can find the night area: divided into four double rooms, one of them currently as an office. We also find a full double bathroom, decorated to the smallest detail. It should be noted that on the stairs we find a wonderful and spectacular stained glass window handmade. In the wonderful exterior...