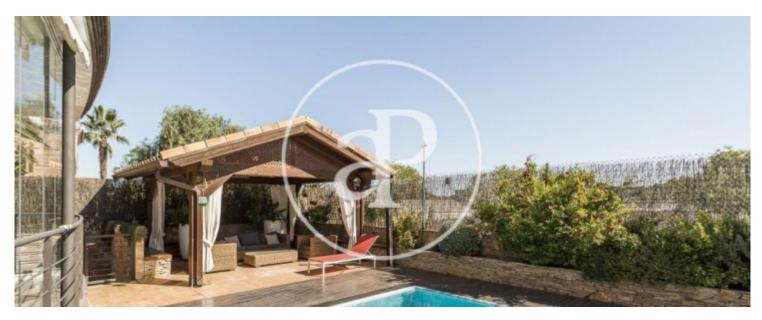

## **Features**

Views

Heating

✓ Boxroom ✓ AACC

✓ Terrace

Backyard

✓ Pool

Gym

3 floors: In the basement we find a gym equipped with television and stereo, space for 5 cars, armed to have storage space, a storage room with shelves, and a games room with BILLIARD, FOOTBALL AND BAR BAR, which are left with the rental of the property for your enjoyment. On the first floor we can find the night area: divided into four double rooms, one of them currently as an office. We also find a full double bathroom, decorated to the smallest detail. It should be noted that on the stairs we find a wonderful and spectacular stained glass window handmade. In the wonderful exterior...