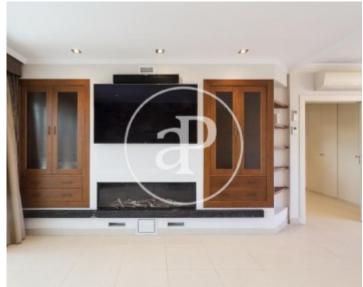

3 floors: In the basement we find a gym equipped with television and stereo, space for 5 cars, armed to have storage space, a storage room with shelves, and a games room with BILLIARD, FOOTBALL AND BAR BAR, which are left with the rental of the property for your enjoyment. On the first floor we can find the night area: divided into four double rooms, one of them currently as an office. We also find a full double bathroom, decorated to the smallest detail. It should be noted that on the stairs we find a wonderful and spectacular stained glass window handmade. In the wonderful exterior...