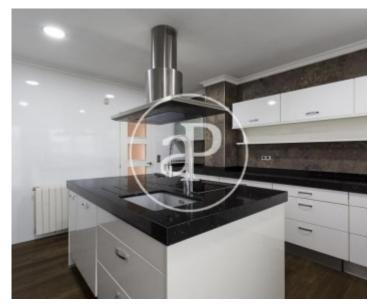

3 floors: In the basement we find a gym equipped with television and stereo, space for 5 cars, armed to have storage space, a storage room with shelves, and a games room with BILLIARD, FOOTBALL AND BAR BAR, which are left with the rental of the property for your enjoyment. On the first floor we can find the night area: divided into four double rooms, one of them currently as an office. We also find a full double bathroom, decorated to the smallest detail. It should be noted that on the stairs we find a wonderful and spectacular stained glass window handmade. In the wonderful exterior...