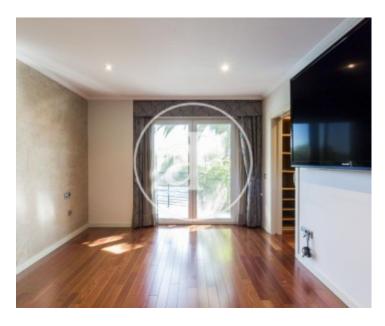

3 floors: In the basement we find a gym equipped with television and stereo, space for 5 cars, armed to have storage space, a storage room with shelves, and a games room with BILLIARD, FOOTBALL AND BAR BAR, which are left with the rental of the property for your enjoyment. On the first floor we can find the night area: divided into four double rooms, one of them currently as an office. We also find a full double bathroom, decorated to the smallest detail. It should be noted that on the stairs we find a wonderful and spectacular stained glass window handmade. In the wonderful exterior...