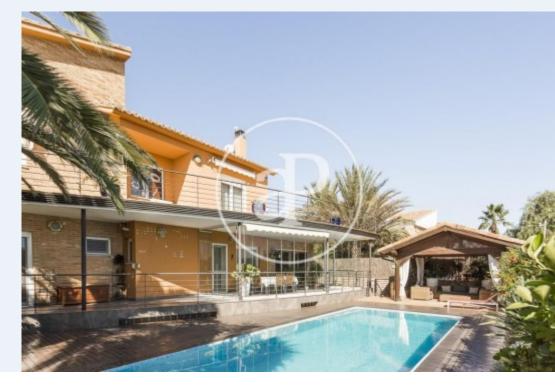

## Tower in Conill, luxury residential area in Bétera.

Its strategic location, with direct access to the Ademuz track, facilitates its communication with Valencia center and surroundings, so it is also close to the airport, prestigious schools, shopping centers, etc. It should be noted the increase in basic services in the vicinity of Mas Camarena, constantly attracting new families to this elegant and well-kept residential area of Bétera. This elegant property located on the perimeter of the golf course of the Torre de Conill golf club in a really quiet and familiar area, has an area of 809 square meters, of which 488 square meters are built, divided into

3 floors: In the basement we find a gym equipped with television and stereo, space for 5 cars, armed to have storage space, a storage room with shelves, and a games room with BILLIARD, FOOTBALL AND BAR BAR, which are left with the rental of the property for your enjoyment. On the first floor we can find the night area: divided into four double rooms, one of them currently as an office. We also find a full double bathroom, decorated to the smallest detail. It should be noted that on the stairs we find a wonderful and spectacular stained glass window handmade. In the wonderful exterior...