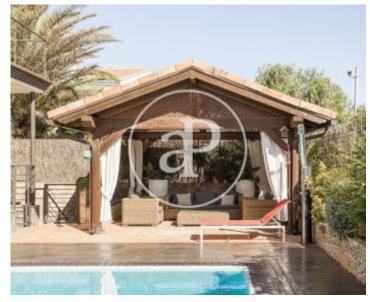

## **Features**

Views

Heating

✓ Boxroom ✓ AACC

✓ Terrace

Backyard

✓ Pool

Gym

3 floors: In the basement we find a gym equipped with television and stereo, space for 5 cars, armed to have storage space, a storage room with shelves, and a games room with BILLIARD, FOOTBALL AND BAR BAR, which are left with the rental of the property for your enjoyment. On the first floor we can find the night area: divided into four double rooms, one of them currently as an office. We also find a full double bathroom, decorated to the smallest detail. It should be noted that on the stairs we find a wonderful and spectacular stained glass window handmade. In the wonderful exterior...