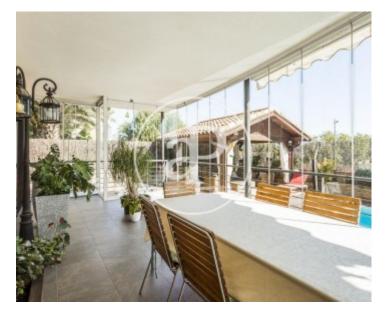

3 floors: In the basement we find a gym equipped with television and stereo, space for 5 cars, armed to have storage space, a storage room with shelves, and a games room with BILLIARD, FOOTBALL AND BAR BAR, which are left with the rental of the property for your enjoyment. On the first floor we can find the night area: divided into four double rooms, one of them currently as an office. We also find a full double bathroom, decorated to the smallest detail. It should be noted that on the stairs we find a wonderful and spectacular stained glass window handmade. In the wonderful exterior...