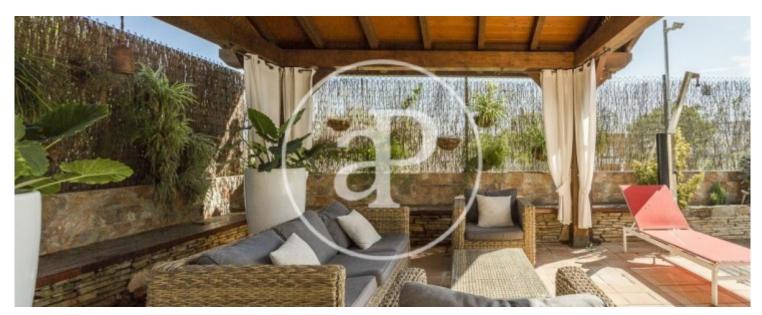

3 floors: In the basement we find a gym equipped with television and stereo, space for 5 cars, armed to have storage space, a storage room with shelves, and a games room with BILLIARD, FOOTBALL AND BAR BAR, which are left with the rental of the property for your enjoyment. On the first floor we can find the night area: divided into four double rooms, one of them currently as an office. We also find a full double bathroom, decorated to the smallest detail. It should be noted that on the stairs we find a wonderful and spectacular stained glass window handmade. In the wonderful exterior...