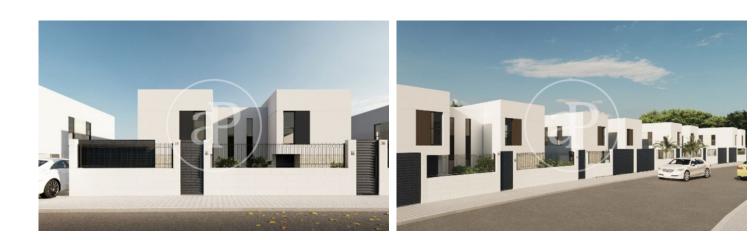

# New building (work) for sale with Terrace in Torre en Conill (Betera)

new building (work) with Terrace and views in Torre en Conill, Betera.The property has 4 bedrooms, 3 bathrooms, swimming pool, parking space, laundry room, balcony, garden and heating. Betera / Torre en Conill Unit pr 10 Completion Q1 2025

### **FEATURES**

Surface 144 m<sup>2</sup> / 390 m<sup>2</sup> terrace 4 Rooms 2 Toilets

- ✓ Views
- ✓ Heating
- ✓ Terrace
- Backyard
- Pool
- Has parking

Price 435,000 €

(Torre en Conill)

Calle Mossen Femades 3, bajo dcha. Ed. Lauria Tel: 96 128 59 65 https://www.aproperties.es

#### Ref: ONV2308001

The information about any property is not binding to any offer or contract. Any verbal or written declaration made by aProperties with regards to the value or condition of the property should not be considered accurate or factual. The pictures make reference to some parts of the property at the times that they were taken. The areas, dimensions and distances that are given are approximate and should be checked by the client. The images are computer generated and are just an approximate indication of the real appearance of the property; these may change at any time. The information with regards to the property may also change at any time.