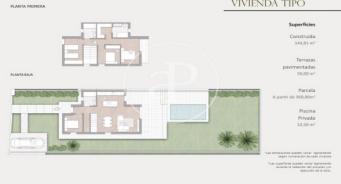

### **FEATURES**

Surface 144 m<sup>2</sup> / 390 m<sup>2</sup> terrace 4 Rooms 2 Toilets

- ✓ Views
- ✓ Heating
- ✓ Terrace
- Backyard
- Pool
- Has parking

Price 435,000 €

(Torre en Conill)

Calle Mossen Femades 3, bajo dcha. Ed. Lauria Tel: 96 128 59 65 https://www.aproperties.es