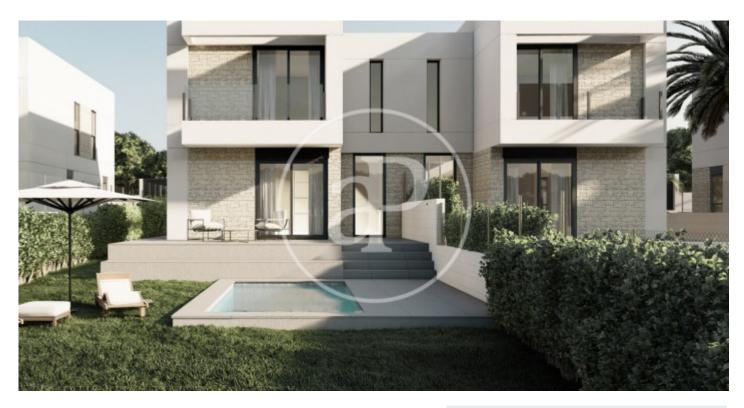

# New building (work) for sale with Terrace in Torre en Conill (Betera)

new building (work) with Terrace and views in Torre en Conill, Betera.The property has 4 bedrooms, 3 bathrooms, swimming pool, parking space, laundry room, balcony, garden and heating. Betera / Torre en Conill Unit pr 10 Completion Q1 2025

### **FEATURES**

Surface 144 m<sup>2</sup> / 390 m<sup>2</sup> terrace 4 Rooms 2 Toilets

- ✓ Views
- ✓ Heating
- ✓ Terrace
- Backyard
- Pool
- Has parking

Price 435,000 €

(Torre en Conill)

Calle Mossen Femades 3, bajo dcha. Ed. Lauria Tel: 96 128 59 65 https://www.aproperties.es