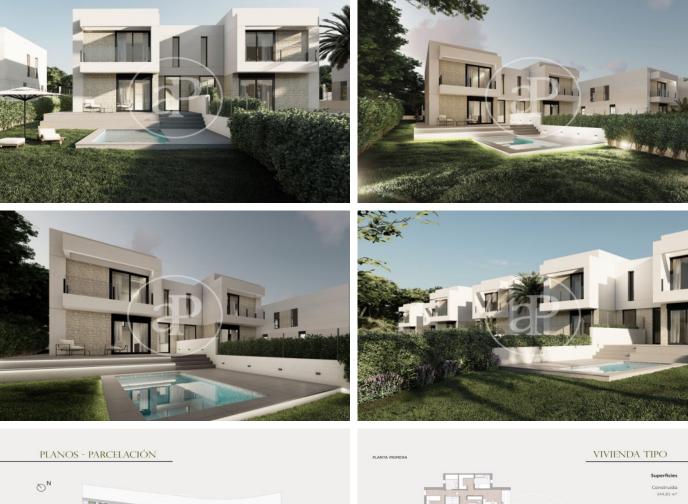

# New building (work) for sale with Terrace in Torre en Conill (Betera)

new building (work) with Terrace and views in Torre en Conill, Betera.The property has 4 bedrooms, 3 bathrooms, swimming pool, parking space, laundry room, balcony, garden and heating. Betera / Torre en Conill Unit pr 10 Completion Q1 2025

### **FEATURES**

Surface 144 m<sup>2</sup> / 390 m<sup>2</sup> terrace 4 Rooms 2 Toilets

- ✓ Views
- ✓ Heating
- ✓ Terrace
- Backyard
- Pool
- Has parking

Price 435,000 €

(Torre en Conill)

Calle Mossen Femades 3, bajo dcha. Ed. Lauria Tel: 96 128 59 65 https://www.aproperties.es