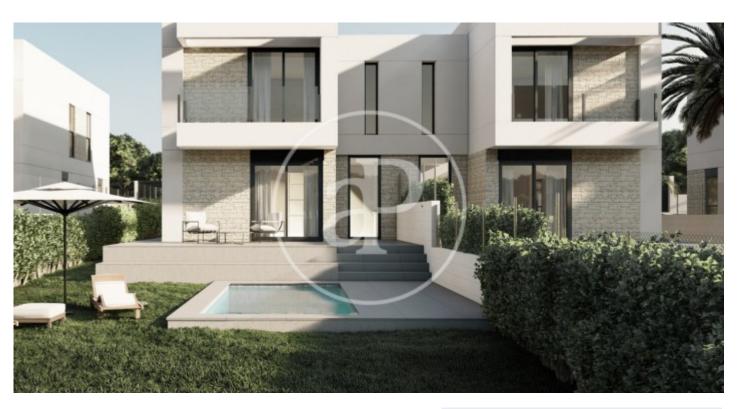

## New building (work) for sale with Terrace in Torre en Conill (Betera)

new building (work) with Terrace and views in Torre en Conill, Betera. The property has 4 bedrooms, 3 bathrooms, swimming pool, parking space, laundry room, balcony, garden and heating. Betera / Torre en Conill Unit pr 4 Completion Q1 2025

## **FEATURES**

Surface 144 m<sup>2</sup> / 395 m<sup>2</sup> terrace 4 Rooms 3 Toilets

- ✓ Views
- Heating
- ✓ Terrace
- ✓ Backyard
- ✓ Pool
- ✓ Has parking

Price 435,000 €

Calle Mossen Femades 3, bajo dcha. Ed. Lauria Tel: 96 128 59 65 https://www.aproperties.es