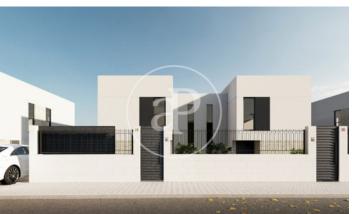

## New building (work) for sale with Terrace in Torre en Conill (Betera)

new building (work) with Terrace and views in Torre en Conill, Betera. The property has 4 bedrooms, 3 bathrooms, swimming pool, parking space, laundry room, balcony, garden and heating. Betera / Torre en Conill Unit pr 4 Completion Q1 2025

## **FEATURES**

Surface 144 m<sup>2</sup> / 395 m<sup>2</sup> terrace 4 Rooms 3 Toilets

- ✓ Views
- Heating
- ✓ Terrace
- ✓ Backyard
- ✓ Pool
- ✓ Has parking

Price 435,000 €

Calle Mossen Femades 3, bajo dcha. Ed. Lauria Tel: 96 128 59 65 https://www.aproperties.es