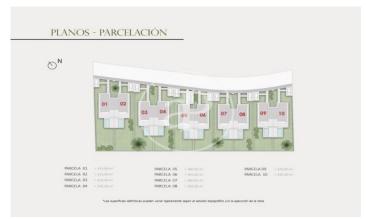

## New building (work) for sale with Terrace in Torre en Conill (Betera)

new building (work) with Terrace and views in Torre en Conill, Betera. The property has 4 bedrooms, 3 bathrooms, swimming pool, parking space, laundry room, balcony, garden and heating. Betera / Torre en Conill Unit pr 4 Completion Q1 2025

## **FEATURES**

Surface 144 m<sup>2</sup> / 395 m<sup>2</sup> terrace 4 Rooms 3 Toilets

- ✓ Views
- Heating
- ✓ Terrace
- ✓ Backyard
- ✓ Pool
- ✓ Has parking

Price 435,000 €

Calle Mossen Femades 3, bajo dcha. Ed. Lauria Tel: 96 128 59 65 https://www.aproperties.es