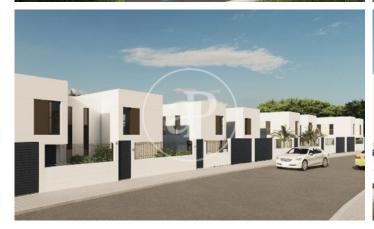

## New building (work) for sale with Terrace in Torre en Conill (Betera)

new building (work) with Terrace and views in Torre en Conill, Betera. The property has 4 bedrooms, 3 bathrooms, swimming pool, parking space, laundry room, balcony, garden and heating. Betera / Torre en Conill Unit pr 4 Completion Q1 2025

## **FEATURES**

Surface 144 m<sup>2</sup> / 395 m<sup>2</sup> terrace 4 Rooms 3 Toilets

- ✓ Views
- Heating
- ✓ Terrace
- ✓ Backyard
- ✓ Pool
- ✓ Has parking

Price 435,000 €

Calle Mossen Femades 3, bajo dcha. Ed. Lauria Tel: 96 128 59 65 https://www.aproperties.es