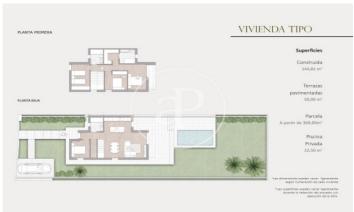

## **FEATURES**

Surface 144 m<sup>2</sup> / 395 m<sup>2</sup> terrace 4 Rooms 3 Toilets

- ✓ Views
- Heating
- ✓ Terrace
- ✓ Backyard
- ✓ Pool
- ✓ Has parking

Price 435,000 €

Calle Mossen Femades 3, bajo dcha. Ed. Lauria Tel: 96 128 59 65 https://www.aproperties.es