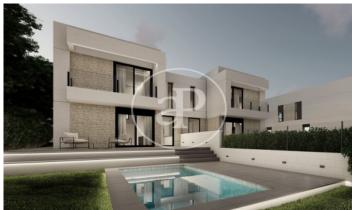

## New building (work) for sale with Terrace in Torre en Conill (Betera)

new building (work) with Terrace and views in Torre en Conill, Betera. The property has 4 bedrooms, 3 bathrooms, swimming pool, parking space, laundry room, balcony, garden and heating. Betera / Torre en Conill Unit pr 4 Completion Q1 2025

## **FEATURES**

Surface 144 m<sup>2</sup> / 395 m<sup>2</sup> terrace 4 Rooms 3 Toilets

- ✓ Views
- Heating
- ✓ Terrace
- ✓ Backyard
- ✓ Pool
- ✓ Has parking

Price 435,000 €

Calle Mossen Femades 3, bajo dcha. Ed. Lauria Tel: 96 128 59 65 https://www.aproperties.es