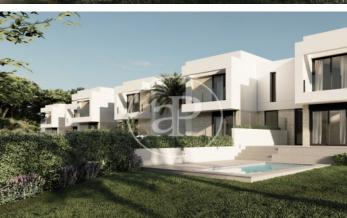

## New building (work) for sale with Terrace in Torre en Conill (Betera)

new building (work) with Terrace and views in Torre en Conill, Betera. The property has 4 bedrooms, 3 bathrooms, swimming pool, parking space, laundry room, balcony, garden and heating. Betera / Torre en Conill Unit pr 4 Completion Q1 2025

## **FEATURES**

Surface 144 m<sup>2</sup> / 395 m<sup>2</sup> terrace 4 Rooms 3 Toilets

- ✓ Views
- Heating
- ✓ Terrace
- ✓ Backyard
- ✓ Pool
- ✓ Has parking

Price 435,000 €

Calle Mossen Femades 3, bajo dcha. Ed. Lauria Tel: 96 128 59 65 https://www.aproperties.es