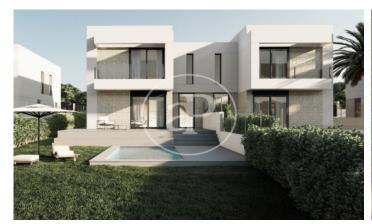

## New building (work) for sale with Terrace in Torre en Conill (Betera)

new building (work) with Terrace and views in Torre en Conill, Betera. The property has 4 bedrooms, 3 bathrooms, swimming pool, parking space, laundry room, balcony, garden and heating. Betera / Torre en Conill Unit pr 4 Completion Q1 2025

## **FEATURES**

Surface 144 m<sup>2</sup> / 395 m<sup>2</sup> terrace 4 Rooms 3 Toilets

- ✓ Views
- Heating
- ✓ Terrace
- ✓ Backyard
- ✓ Pool
- ✓ Has parking

Price 435,000 €

Calle Mossen Femades 3, bajo dcha. Ed. Lauria Tel: 96 128 59 65 https://www.aproperties.es