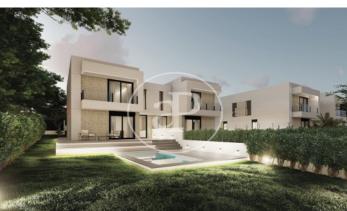

## New building (work) for sale with Terrace in Torre en Conill (Betera)

new building (work) with Terrace and views in Torre en Conill, Betera. The property has 4 bedrooms, 3 bathrooms, swimming pool, parking space, laundry room, balcony, garden and heating. Betera / Torre en Conill Unit pr 4 Completion Q1 2025

## **FEATURES**

Surface 144 m<sup>2</sup> / 395 m<sup>2</sup> terrace 4 Rooms 3 Toilets

- ✓ Views
- Heating
- ✓ Terrace
- ✓ Backyard
- ✓ Pool
- ✓ Has parking

Price 435,000 €

Calle Mossen Femades 3, bajo dcha. Ed. Lauria Tel: 96 128 59 65 https://www.aproperties.es