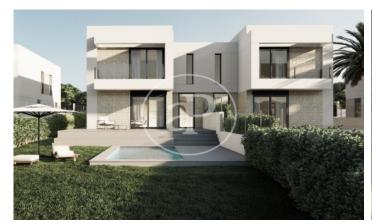

## New building (work) for sale with Terrace in Torre en Conill (Betera)

new building (work) with Terrace and views in Torre en Conill, Betera. The property has 4 bedrooms, 3 bathrooms, swimming pool, parking space, laundry room, balcony, garden and heating. Betera / Torre en Conill Unit pr 3 Completion Q1 2025

## **FEATURES**

Surface 144 m<sup>2</sup> / 410 m<sup>2</sup> terrace 4 Rooms 3 Toilets

- ✓ Views
- Heating
- ✓ Terrace
- ✓ Backyard
- ✓ Pool
- Has parking

Price 420,000 €

Calle Mossen Femades 3, bajo dcha. Ed. Lauria Tel: 96 128 59 65 https://www.aproperties.es