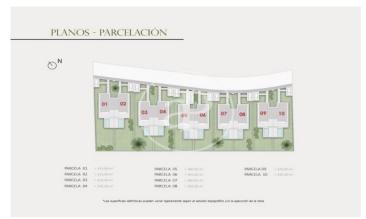

## New building (work) for sale with Terrace in Torre en Conill (Betera)

new building (work) with Terrace and views in Torre en Conill, Betera. The property has 4 bedrooms, 3 bathrooms, swimming pool, parking space, laundry room, balcony, garden and heating. Betera / Torre en Conill Unit pr 3 Completion Q1 2025

## **FEATURES**

Surface 144 m<sup>2</sup> / 410 m<sup>2</sup> terrace 4 Rooms 3 Toilets

- ✓ Views
- Heating
- ✓ Terrace
- ✓ Backyard
- ✓ Pool
- Has parking

Price 420,000 €

Calle Mossen Femades 3, bajo dcha. Ed. Lauria Tel: 96 128 59 65 https://www.aproperties.es