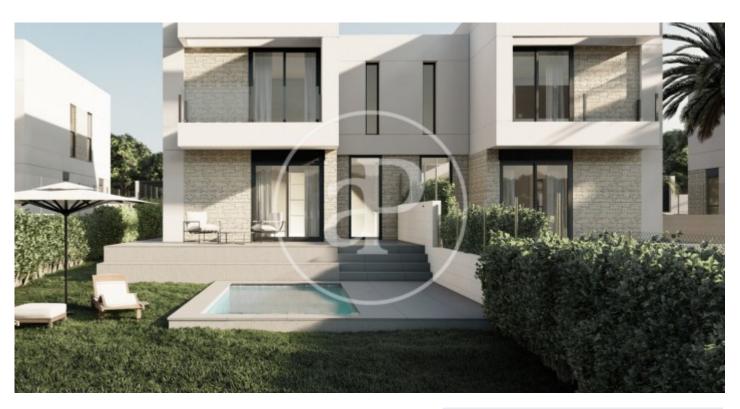

## New building (work) for sale with Terrace in Torre en Conill (Betera)

new building (work) with Terrace and views in Torre en Conill, Betera. The property has 4 bedrooms, 3 bathrooms, swimming pool, parking space, laundry room, balcony, garden and heating. Betera / Torre en Conill Unit pr 3 Completion Q1 2025

## **FEATURES**

Surface 144 m<sup>2</sup> / 410 m<sup>2</sup> terrace 4 Rooms 3 Toilets

- ✓ Views
- Heating
- ✓ Terrace
- ✓ Backyard
- ✓ Pool
- Has parking

Price 420,000 €

Calle Mossen Femades 3, bajo dcha. Ed. Lauria Tel: 96 128 59 65 https://www.aproperties.es