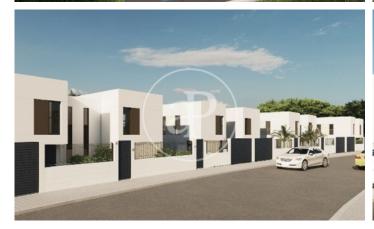

## New building (work) for sale with Terrace in Torre en Conill (Betera)

new building (work) with Terrace and views in Torre en Conill, Betera. The property has 4 bedrooms, 3 bathrooms, swimming pool, parking space, laundry room, balcony, garden and heating. Betera / Torre en Conill Unit pr 3 Completion Q1 2025

## **FEATURES**

Surface 144 m<sup>2</sup> / 410 m<sup>2</sup> terrace 4 Rooms 3 Toilets

- ✓ Views
- Heating
- ✓ Terrace
- ✓ Backyard
- ✓ Pool
- Has parking

Price 420,000 €

Calle Mossen Femades 3, bajo dcha. Ed. Lauria Tel: 96 128 59 65 https://www.aproperties.es