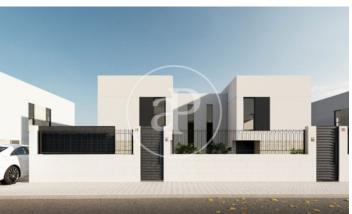

## New building (work) for sale with Terrace in Torre en Conill (Betera)

new building (work) with Terrace and views in Torre en Conill, Betera. The property has 4 bedrooms, 3 bathrooms, swimming pool, parking space, laundry room, balcony, garden and heating. Betera / Torre en Conill Unit pr 3 Completion Q1 2025

## **FEATURES**

Surface 144 m<sup>2</sup> / 410 m<sup>2</sup> terrace 4 Rooms 3 Toilets

- ✓ Views
- Heating
- ✓ Terrace
- ✓ Backyard
- ✓ Pool
- Has parking

Price 420,000 €

Calle Mossen Femades 3, bajo dcha. Ed. Lauria Tel: 96 128 59 65 https://www.aproperties.es