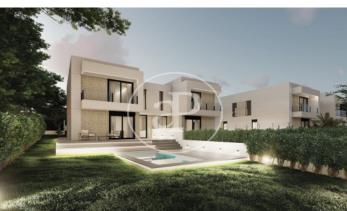

## New building (work) for sale with Terrace in Torre en Conill (Betera)

new building (work) with Terrace and views in Torre en Conill, Betera. The property has 4 bedrooms, 3 bathrooms, swimming pool, parking space, laundry room, balcony, garden and heating. Betera / Torre en Conill Unit pr 3 Completion Q1 2025

## **FEATURES**

Surface 144 m<sup>2</sup> / 410 m<sup>2</sup> terrace 4 Rooms 3 Toilets

- ✓ Views
- Heating
- ✓ Terrace
- ✓ Backyard
- ✓ Pool
- Has parking

Price 420,000 €

Calle Mossen Femades 3, bajo dcha. Ed. Lauria Tel: 96 128 59 65 https://www.aproperties.es