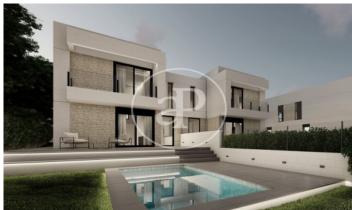

## New building (work) for sale with Terrace in Torre en Conill (Betera)

new building (work) with Terrace and views in Torre en Conill, Betera. The property has 4 bedrooms, 3 bathrooms, swimming pool, parking space, laundry room, balcony, garden and heating. Betera / Torre en Conill Unit pr 3 Completion Q1 2025

## **FEATURES**

Surface 144 m<sup>2</sup> / 410 m<sup>2</sup> terrace 4 Rooms 3 Toilets

- ✓ Views
- Heating
- ✓ Terrace
- ✓ Backyard
- ✓ Pool
- Has parking

Price 420,000 €

Calle Mossen Femades 3, bajo dcha. Ed. Lauria Tel: 96 128 59 65 https://www.aproperties.es