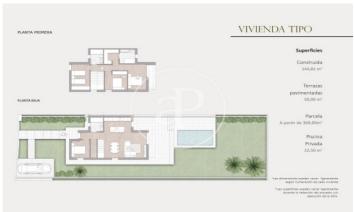

## **FEATURES**

Surface 144 m<sup>2</sup> / 410 m<sup>2</sup> terrace 4 Rooms 3 Toilets

- ✓ Views
- Heating
- ✓ Terrace
- ✓ Backyard
- ✓ Pool
- Has parking

Price 420,000 €

Calle Mossen Femades 3, bajo dcha. Ed. Lauria Tel: 96 128 59 65 https://www.aproperties.es