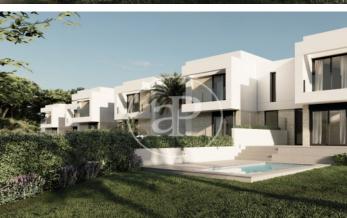

## New building (work) for sale with Terrace in Torre en Conill (Betera)

new building (work) with Terrace and views in Torre en Conill, Betera. The property has 4 bedrooms, 3 bathrooms, swimming pool, parking space, laundry room, balcony, garden and heating. Betera / Torre en Conill Unit pr 3 Completion Q1 2025

## **FEATURES**

Surface 144 m<sup>2</sup> / 410 m<sup>2</sup> terrace 4 Rooms 3 Toilets

- ✓ Views
- Heating
- ✓ Terrace
- ✓ Backyard
- ✓ Pool
- Has parking

Price 420,000 €

Calle Mossen Femades 3, bajo dcha. Ed. Lauria Tel: 96 128 59 65 https://www.aproperties.es