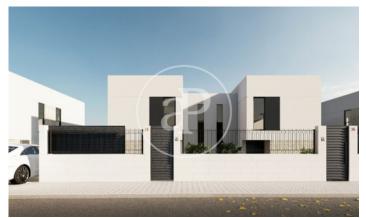

## New building (work) for sale with Terrace in Torre en Conill (Betera)

new building (work) with Terrace and views in Torre en Conill, Betera. The property has 4 bedrooms, 3 bathrooms, swimming pool, parking space, laundry room, balcony, garden and heating.

## Betera / Torre en Conill

Surface 144 m² - 144 m² Units 10 Completion Q1 2025

- ✓ Views
- ✓ Heating
- ✓ Terrace
- Backyard
- ✓ Pool
- ✓ Has parking

Price from 420,000 €

(Torre en Conill) Ref: ONV2308001