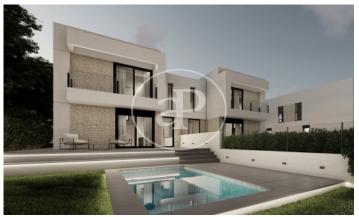

## New building (work) for sale with Terrace in Torre en Conill (Betera)

new building (work) with Terrace and views in Torre en Conill, Betera. The property has 4 bedrooms, 3 bathrooms, swimming pool, parking space, laundry room, balcony, garden and heating.

## Betera / Torre en Conill

Surface 144 m² - 144 m² Units 10 Completion Q1 2025

- ✓ Views
- ✓ Heating
- ✓ Terrace
- Backyard
- ✓ Pool
- ✓ Has parking

Price from 420,000 €

(Torre en Conill) Ref: ONV2308001