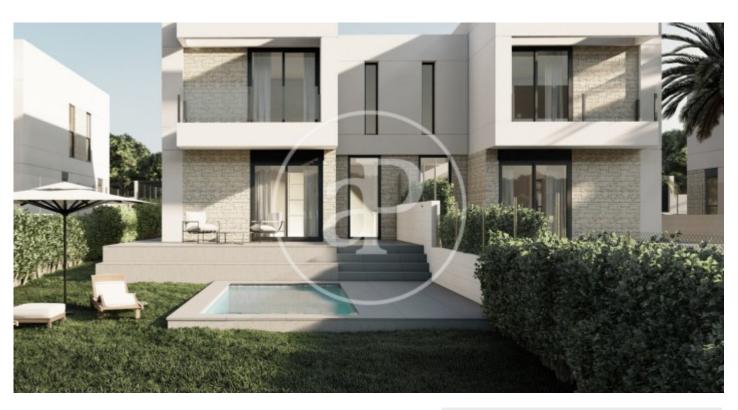

## New building (work) for sale with Terrace in Torre en Conill (Betera)

new building (work) with Terrace and views in Torre en Conill, Betera. The property has 4 bedrooms, 3 bathrooms, swimming pool, parking space, laundry room, balcony, garden and heating.

## Betera / Torre en Conill

Surface 144 m² - 144 m² Units 10 Completion Q1 2025

- ✓ Views
- ✓ Heating
- ✓ Terrace
- Backyard
- ✓ Pool
- ✓ Has parking

Price from 420,000 €

(Torre en Conill) Ref: ONV2308001