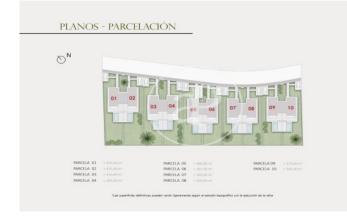

## Betera / Torre en Conill

Surface 144 m² - 144 m² Units 10 Completion Q1 2025

- ✓ Views
- ✓ Heating
- ✓ Terrace
- Backyard
- ✓ Pool
- ✓ Has parking

Price from 420,000 €

(Torre en Conill) Ref: ONV2308001

## Units in this development

| Туре  | Unit      | Surface            | Terrace                  | Bedrooms | Bathrooms | Price     | State     |
|-------|-----------|--------------------|--------------------------|----------|-----------|-----------|-----------|
| House | Principal | 144 m²             | 1 ( 410 m²)              | 4        | 3         | € 420,000 | Available |
| House | Principal | 144 m <sup>2</sup> | 1 ( 395 m²)              | 4        | 3         | € 435,000 | Available |
| House | Principal | 144 m <sup>2</sup> | 1 ( 380 m <sup>2</sup> ) | 4        | 3         | € 435,000 | Available |
| House | Principal | 144 m <sup>2</sup> | 390 m <sup>2</sup>       | 4        | 2         | € 435,000 | Available |