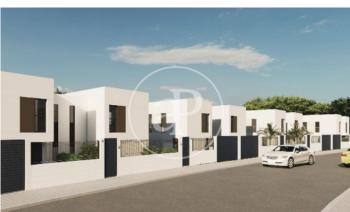

## New building (work) for sale with Terrace in Torre en Conill (Betera)

new building (work) with Terrace and views in Torre en Conill, Betera. The property has 4 bedrooms, 3 bathrooms, swimming pool, parking space, laundry room, balcony, garden and heating.

## Betera / Torre en Conill

Surface 144 m² - 144 m² Units 10 Completion Q1 2025

- ✓ Views
- ✓ Heating
- ✓ Terrace
- Backyard
- ✓ Pool
- ✓ Has parking

Price from 420,000 €

(Torre en Conill) Ref: ONV2308001