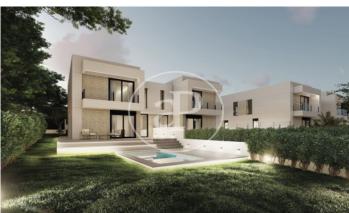

## New building (work) for sale with Terrace in Torre en Conill (Betera)

new building (work) with Terrace and views in Torre en Conill, Betera. The property has 4 bedrooms, 3 bathrooms, swimming pool, parking space, laundry room, balcony, garden and heating.

## Betera / Torre en Conill

Surface 144 m² - 144 m² Units 10 Completion Q1 2025

- ✓ Views
- ✓ Heating
- ✓ Terrace
- Backyard
- ✓ Pool
- ✓ Has parking

Price from 420,000 €

(Torre en Conill) Ref: ONV2308001