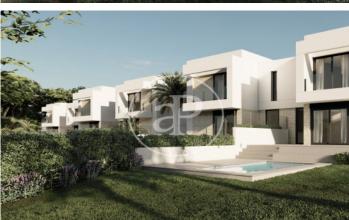

## New building (work) for sale with Terrace in Torre en Conill (Betera)

new building (work) with Terrace and views in Torre en Conill, Betera. The property has 4 bedrooms, 3 bathrooms, swimming pool, parking space, laundry room, balcony, garden and heating.

## Betera / Torre en Conill

Surface 144 m² - 144 m² Units 10 Completion Q1 2025

- ✓ Views
- ✓ Heating
- ✓ Terrace
- Backyard
- ✓ Pool
- ✓ Has parking

Price from 420,000 €

(Torre en Conill) Ref: ONV2308001