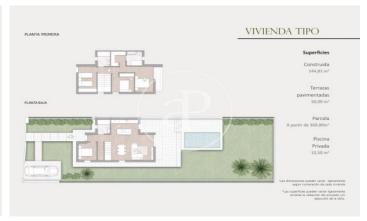

## New building (work) for sale with Terrace in Torre en Conill (Betera)

new building (work) with Terrace and views in Torre en Conill, Betera. The property has 4 bedrooms, 3 bathrooms, swimming pool, parking space, laundry room, balcony, garden and heating.

## Betera / Torre en Conill

Surface 144 m² - 144 m² Units 10 Completion Q1 2025

- ✓ Views
- ✓ Heating
- ✓ Terrace
- Backyard
- ✓ Pool
- ✓ Has parking

Price from 420,000 €

(Torre en Conill) Ref: ONV2308001

## Units in this development

| Туре  | Unit      | Surface            | Terrace                  | Bedrooms | Bathrooms | Price     | State     |
|-------|-----------|--------------------|--------------------------|----------|-----------|-----------|-----------|
| House | Principal | 144 m²             | 1 ( 410 m²)              | 4        | 3         | € 420,000 | Available |
| House | Principal | 144 m <sup>2</sup> | 1 ( 395 m²)              | 4        | 3         | € 435,000 | Available |
| House | Principal | 144 m <sup>2</sup> | 1 ( 380 m <sup>2</sup> ) | 4        | 3         | € 435,000 | Available |
| House | Principal | 144 m <sup>2</sup> | 390 m <sup>2</sup>       | 4        | 2         | € 435,000 | Available |