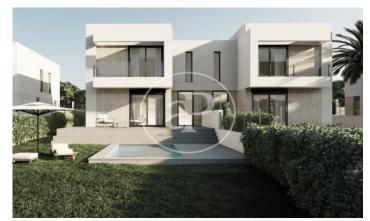

## New building (work) for sale with Terrace in Torre en Conill (Betera)

new building (work) with Terrace and views in Torre en Conill, Betera. The property has 4 bedrooms, 3 bathrooms, swimming pool, parking space, laundry room, balcony, garden and heating.

## Betera / Torre en Conill

Surface 144 m² - 144 m² Units 10 Completion Q1 2025

- ✓ Views
- ✓ Heating
- ✓ Terrace
- Backyard
- ✓ Pool
- ✓ Has parking

Price from 420,000 €

(Torre en Conill) Ref: ONV2308001