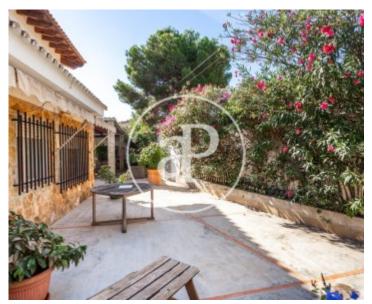

# Magnificent house with terrace for sale in Torre en Conill (Betera)

Price **800,000 €** 

This spacious villa of approximately 2000 m2 plot with a tennis court, swimming pool, orchard and large garden is located in Torre en Conill, one of the best luxury urbanizations in Valencia.

The house is distributed on two floors. The entrance gives way to a large living room with fireplace, then we find the kitchen with access to a covered terrace and paellero. Also on this floor we find four bedrooms and two bathrooms as well as another glazed terrace overlooking the pool, tennis court and garden where you can enjoy quiet family days. Ascending the wooden staircase from the living room, we access the attic top floor with wooden roof in all rooms, it is composed of four very spacious double bedrooms and two bathrooms, one of them en suite. The property has a cellar and a garage independent from the house. It is a very nice and cozy chalet, ideal for those who want to live in a natural environment. Do not hesitate to call us, we will be happy to expand the information and arrange a visit.