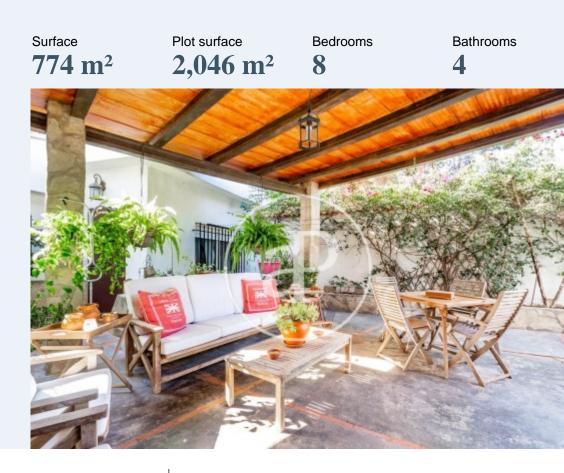

The house is distributed on two floors. The entrance gives way to a large living room with fireplace, then we find the kitchen with access to a covered terrace and paellero. Also on this floor we find four bedrooms and two bathrooms as well as another glazed terrace overlooking the pool, tennis court and garden where you can enjoy quiet family days. Ascending the wooden staircase from the living room, we access the attic top floor with wooden roof in all rooms, it is composed of four very spacious double bedrooms and two bathrooms, one of them en suite. The property has a cellar and a garage independent from the house. It is a very nice and cozy chalet, ideal for those who want to live in a natural environment. Do not hesitate to call us, we will be happy to expand the information and arrange a visit.