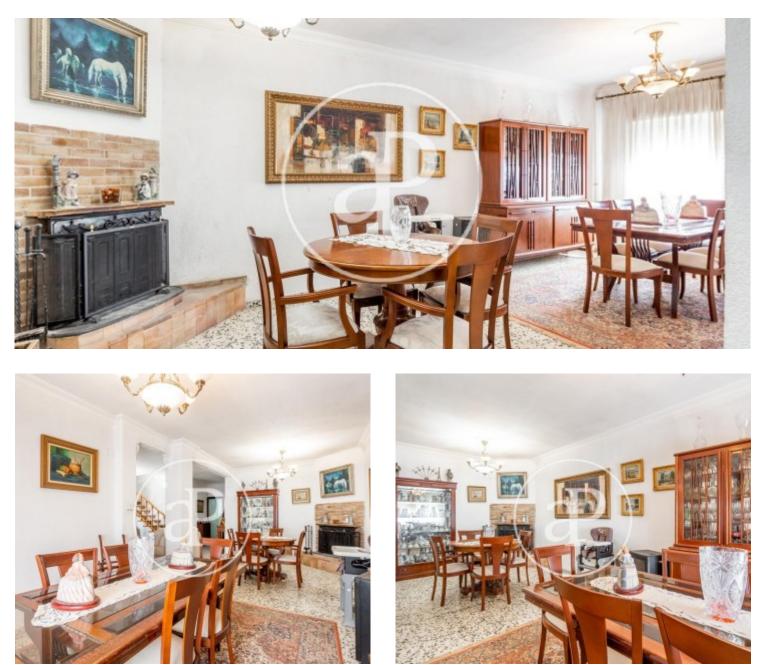

The house is distributed on two floors. The entrance gives way to a large living room with fireplace, then we find the kitchen with access to a covered terrace and paellero. Also on this floor we find four bedrooms and two bathrooms as well as another glazed terrace overlooking the pool, tennis court and garden where you can enjoy quiet family days. Ascending the wooden staircase from the living room, we access the attic top floor with wooden roof in all rooms, it is composed of four very spacious double bedrooms and two bathrooms, one of them en suite. The property has a cellar and a garage independent from the house. It is a very nice and cozy chalet, ideal for those who want to live in a natural environment. Do not hesitate to call us, we will be happy to expand the information and arrange a visit.