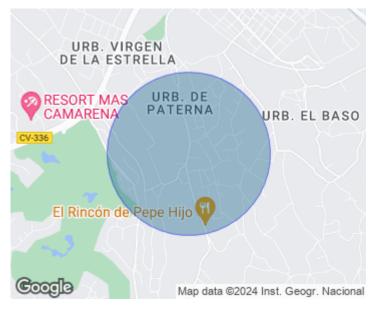

# Magnificent house with terrace for sale in Torre en Conill (Betera)

Price **800,000 €** 

This spacious villa of approximately 2000 m2 plot with a tennis court, swimming pool, orchard and large garden is located in Torre en Conill, one of the best luxury urbanizations in Valencia.