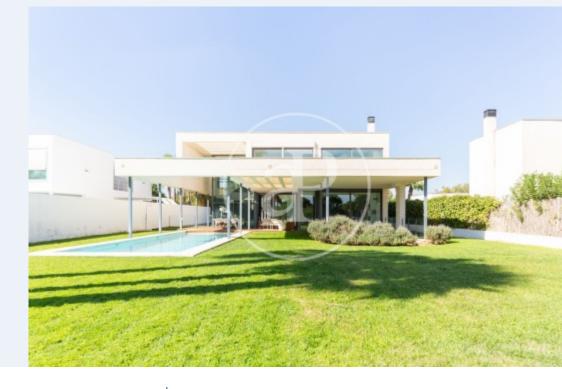

## House for sale with views in Torre en Conill (Betera)

## 465 sqm house with views in Torre en Conill, Betera.

The property has 4 bedrooms, 3 bathrooms, swimming pool, fireplace, 3 parking spaces, air conditioning, fitted wardrobes, laundry room, garden, heating and storage room.