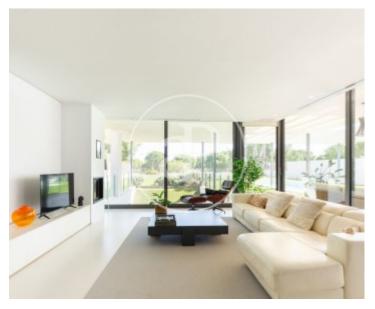

## 465 sqm house with views in Torre en Conill, Betera.

The property has 4 bedrooms, 3 bathrooms, swimming pool, fireplace, 3 parking spaces, air conditioning, fitted wardrobes, laundry room, garden, heating and storage room.