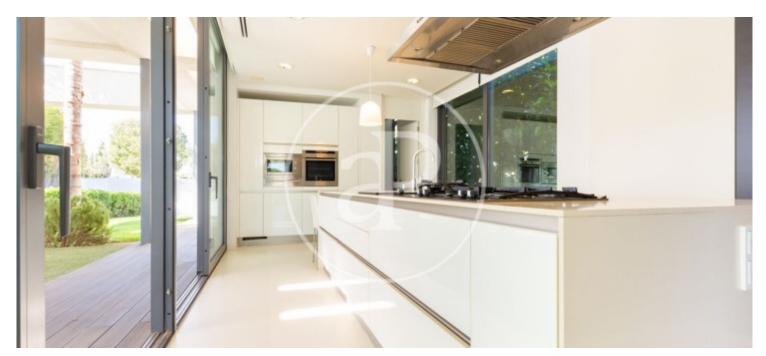

## 465 sqm house with views in Torre en Conill, Betera.

The property has 4 bedrooms, 3 bathrooms, swimming pool, fireplace, 3 parking spaces, air conditioning, fitted wardrobes, laundry room, garden, heating and storage room.