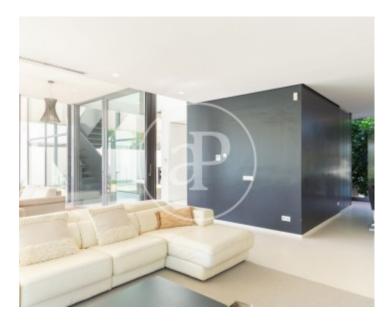

## 465 sqm house with views in Torre en Conill, Betera.

The property has 4 bedrooms, 3 bathrooms, swimming pool, fireplace, 3 parking spaces, air conditioning, fitted wardrobes, laundry room, garden, heating and storage room.