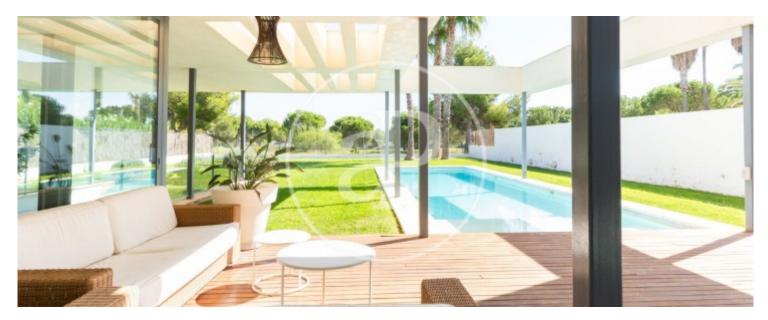

## 465 sqm house with views in Torre en Conill, Betera.

The property has 4 bedrooms, 3 bathrooms, swimming pool, fireplace, 3 parking spaces, air conditioning, fitted wardrobes, laundry room, garden, heating and storage room.