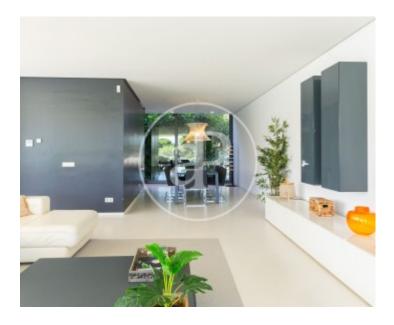

## 465 sqm house with views in Torre en Conill, Betera.

The property has 4 bedrooms, 3 bathrooms, swimming pool, fireplace, 3 parking spaces, air conditioning, fitted wardrobes, laundry room, garden, heating and storage room.