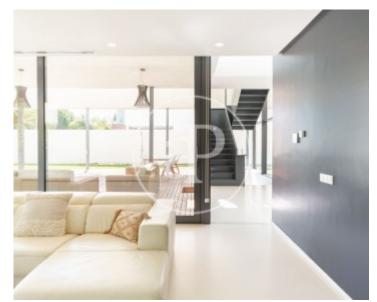

## 465 sqm house with views in Torre en Conill, Betera.

The property has 4 bedrooms, 3 bathrooms, swimming pool, fireplace, 3 parking spaces, air conditioning, fitted wardrobes, laundry room, garden, heating and storage room.