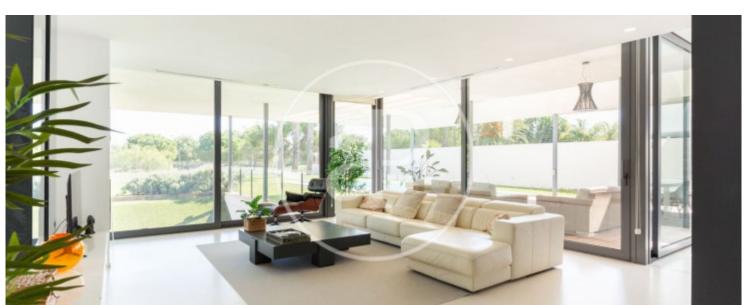

## 465 sqm house with views in Torre en Conill, Betera.

The property has 4 bedrooms, 3 bathrooms, swimming pool, fireplace, 3 parking spaces, air conditioning, fitted wardrobes, laundry room, garden, heating and storage room.