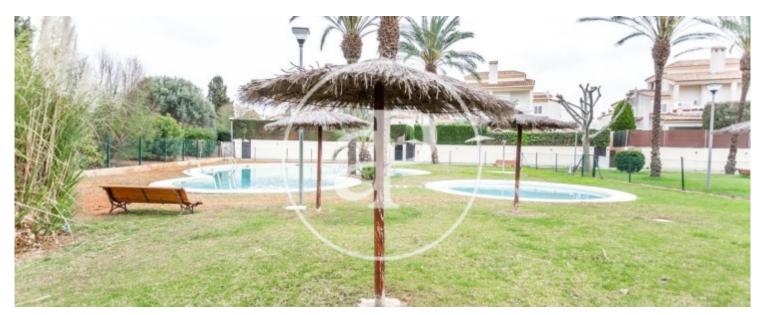

## 150 sqm furnished duplex with a 15sqm Terrace and views in Torre en Conill, Betera.

The property has 3 bedrooms, 2 bathrooms, swimming pool, 2 parking spaces, fitted wardrobes, laundry room, balcony, garden, heating and storage room.