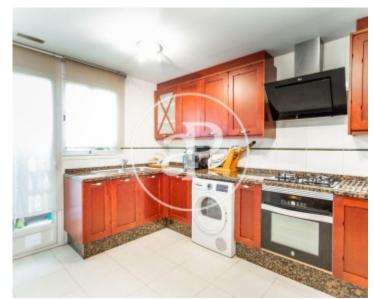

## 150 sqm furnished duplex with a 15sqm Terrace and views in Torre en Conill, Betera.

The property has 3 bedrooms, 2 bathrooms, swimming pool, 2 parking spaces, fitted wardrobes, laundry room, balcony, garden, heating and storage room.