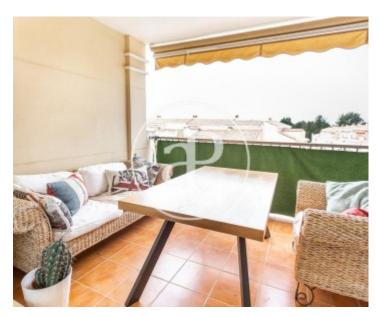

## 150 sqm furnished duplex with a 15sqm Terrace and views in Torre en Conill, Betera.

The property has 3 bedrooms, 2 bathrooms, swimming pool, 2 parking spaces, fitted wardrobes, laundry room, balcony, garden, heating and storage room.