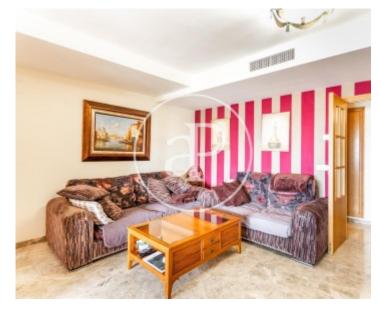

## 150 sqm furnished duplex with a 15sqm Terrace and views in Torre en Conill, Betera.

The property has 3 bedrooms, 2 bathrooms, swimming pool, 2 parking spaces, fitted wardrobes, laundry room, balcony, garden, heating and storage room.