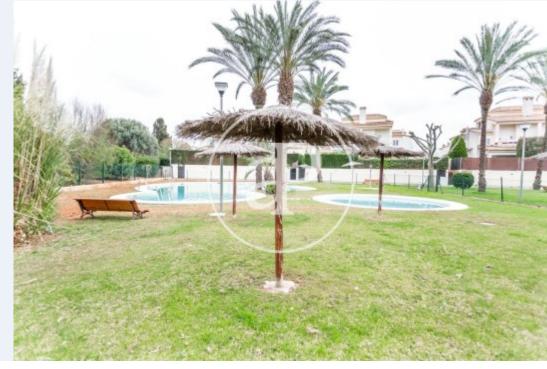

## 150 sqm furnished duplex with a 15sqm Terrace and views in Torre en Conill, Betera.

The property has 3 bedrooms, 2 bathrooms, swimming pool, 2 parking spaces, fitted wardrobes, laundry room, balcony, garden, heating and storage room.