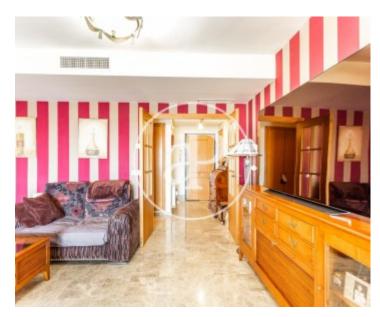

## 150 sqm furnished duplex with a 15sqm Terrace and views in Torre en Conill, Betera.

The property has 3 bedrooms, 2 bathrooms, swimming pool, 2 parking spaces, fitted wardrobes, laundry room, balcony, garden, heating and storage room.