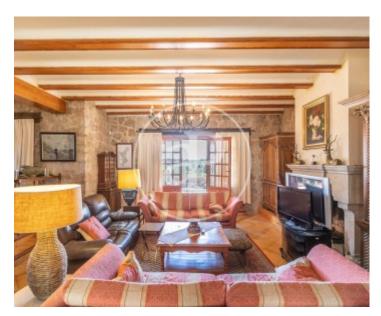

## House for sale with Terrace in Mas Camarena (Betera)

## 411 sqm house with Terrace and views in Mas Camarena, Betera.

The property has 5 bedrooms, 3 bathrooms, swimming pool, fireplace, parking space, fitted wardrobes, laundry room, balcony, garden, heating and storage room.