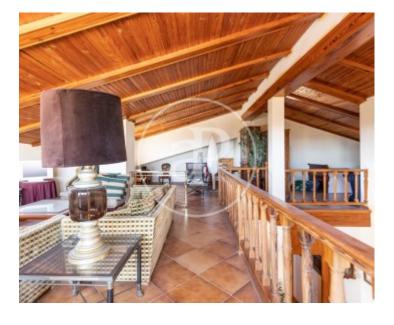

## 411 sqm house with Terrace and views in Mas Camarena, Betera.

The property has 5 bedrooms, 3 bathrooms, swimming pool, fireplace, parking space, fitted wardrobes, laundry room, balcony, garden, heating and storage room.