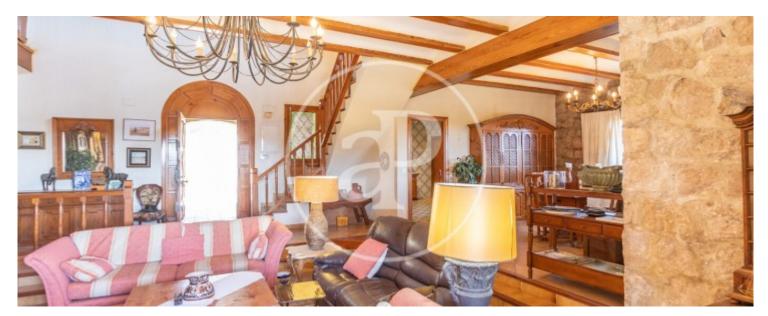

## 411 sqm house with Terrace and views in Mas Camarena, Betera.

The property has 5 bedrooms, 3 bathrooms, swimming pool, fireplace, parking space, fitted wardrobes, laundry room, balcony, garden, heating and storage room.