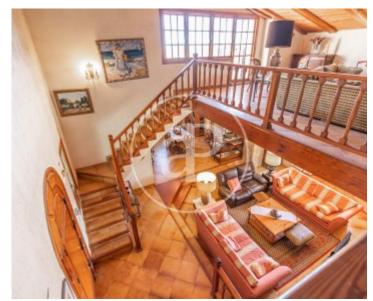

## 411 sqm house with Terrace and views in Mas Camarena, Betera.

The property has 5 bedrooms, 3 bathrooms, swimming pool, fireplace, parking space, fitted wardrobes, laundry room, balcony, garden, heating and storage room.