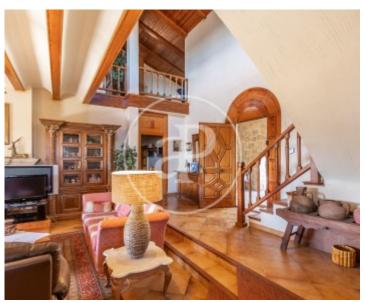

## 411 sqm house with Terrace and views in Mas Camarena, Betera.

The property has 5 bedrooms, 3 bathrooms, swimming pool, fireplace, parking space, fitted wardrobes, laundry room, balcony, garden, heating and storage room.