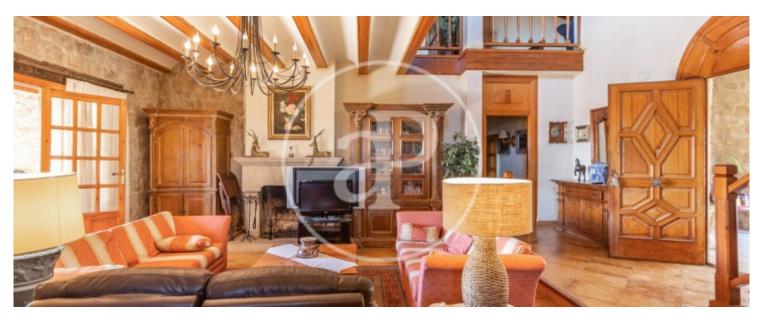

## 411 sqm house with Terrace and views in Mas Camarena, Betera.

The property has 5 bedrooms, 3 bathrooms, swimming pool, fireplace, parking space, fitted wardrobes, laundry room, balcony, garden, heating and storage room.