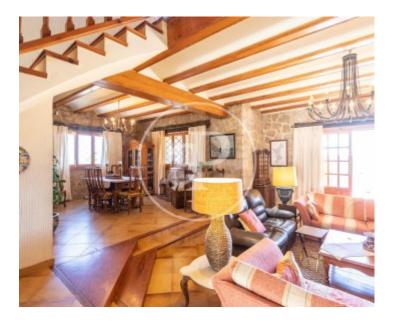

## 411 sqm house with Terrace and views in Mas Camarena, Betera.

The property has 5 bedrooms, 3 bathrooms, swimming pool, fireplace, parking space, fitted wardrobes, laundry room, balcony, garden, heating and storage room.