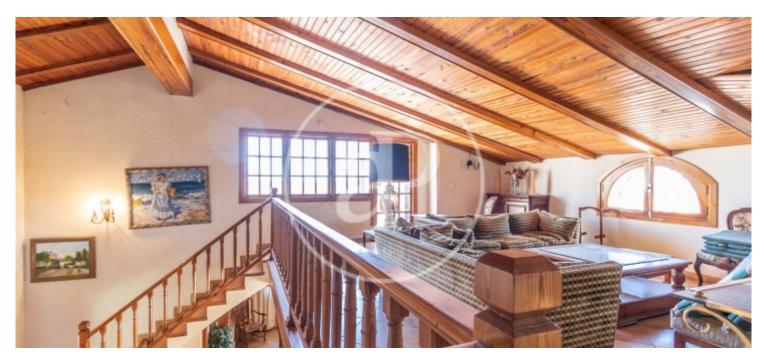

## 411 sqm house with Terrace and views in Mas Camarena, Betera.

The property has 5 bedrooms, 3 bathrooms, swimming pool, fireplace, parking space, fitted wardrobes, laundry room, balcony, garden, heating and storage room.