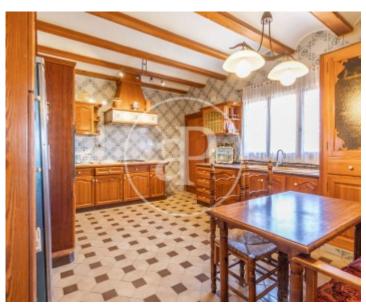

## 411 sqm house with Terrace and views in Mas Camarena, Betera.

The property has 5 bedrooms, 3 bathrooms, swimming pool, fireplace, parking space, fitted wardrobes, laundry room, balcony, garden, heating and storage room.