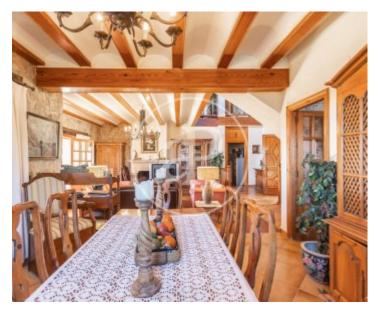

## 411 sqm house with Terrace and views in Mas Camarena, Betera.

The property has 5 bedrooms, 3 bathrooms, swimming pool, fireplace, parking space, fitted wardrobes, laundry room, balcony, garden, heating and storage room.