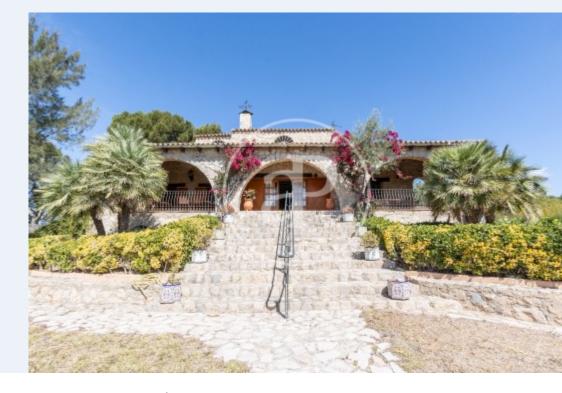

## House for sale with Terrace in Mas Camarena (Betera)

## 411 sqm house with Terrace and views in Mas Camarena, Betera.

The property has 5 bedrooms, 3 bathrooms, swimming pool, fireplace, parking space, fitted wardrobes, laundry room, balcony, garden, heating and storage room.