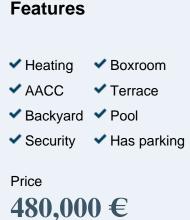

# Magnificent double couplet in Mas Camarena

Magnificent couplet in Mas Camarena, in prestigious private residential, just 14 km from Valencia and 10 km from the airport, we find this beautiful townhouse double in gated community with gardens, common areas and swimming pools. It is a spacious villa composed of two registration farms which were joined from origin giving rise to a house with a total of 400 m2 built so that undoubtedly the space is the main feature of this unique home. On the main floor, after entering the property through a fence with automatic door for vehicles, we find the front garden with a beautiful olive tree. In the back, there is a wonderful covered terrace with barbecue area, with a nice garden and pool where to celebrate lunch or dinner with family and friends. Already inside the house, on the ground floor the hall, gives way to a large living room with fireplace, with access to the rear terrace. This floor has two bedrooms with a bathroom and a master bedroom with bathroom en suite. In addition this plant has a cozy and spacious English room with a cozy fireplace. Complete this floor a fully equipped kitchen-office, with gallery. On the first floor is currently configured as a second independent home with a full kitchen, living room with fireplace and terrace as well as two double bedrooms with fitted wardrobes and a full bathroom that serves them. It also has a master bedroom suite with bathroom. The second...