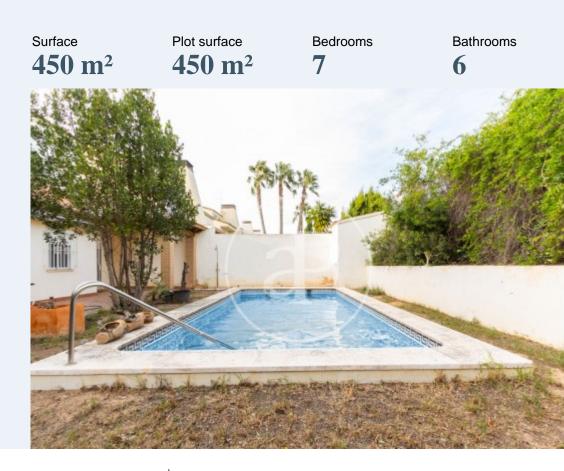

# Magnificent double couplet in Mas Camarena

Magnificent couplet in Mas Camarena, in prestigious private residential, just 14 km from Valencia and 10 km from the airport, we find this beautiful townhouse double in gated community with gardens, common areas and swimming pools. It is a spacious villa composed of two registration farms which were joined from origin giving rise to a house with a total of 400 m2 built so that undoubtedly the space is the main feature of this unique home. On the main floor, after entering the property through a fence with automatic door for vehicles, we find the front garden with a beautiful olive tree. In the back, there is a wonderful covered terrace with barbecue area, with a nice garden and pool where to celebrate lunch or dinner with family and friends. Already inside the house, on the ground floor the hall, gives way to a large living room with fireplace, with access to the rear terrace. This floor has two bedrooms with a bathroom and a master bedroom with bathroom en suite. In addition this plant has a cozy and spacious English room with a cozy fireplace. Complete this floor a fully equipped kitchen-office, with gallery. On the first floor is currently configured as a second independent home with a full kitchen, living room with fireplace and terrace as well as two double bedrooms with fitted wardrobes and a full bathroom that serves them. It also has a master bedroom suite with bathroom. The second...