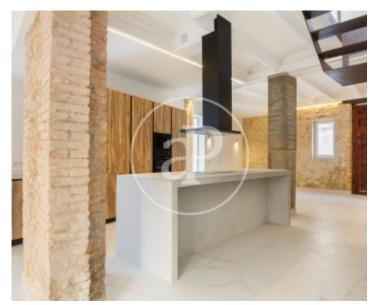

Built in 1900 and undergoing a comprehensive design renovation, this 254 m² property offers a perfect fusion of historic charm and contemporary amenities. Distributed over two floors plus an attic, the house has three bathrooms and four bedrooms, one of them double size. Its versatile design makes it the ideal home to adapt to the needs of any family. Highlights include its large open spaces, large-format porcelain floors and an open kitchen with a concrete island that flows naturally into the

living-dining room. Original architectural details, such as the beams, arches and exposed brick façade, have been preserved to preserve the character and charm of this town house. In addition, the property has a cozy interior patio and a charming terrace on the second floor, perfect for enjoying the tranquility of the surroundings. This residence represents a unique opportunity for those who wish to combine history and modernity in a privileged environment. Don't miss the opportunity to turn this property into your home!