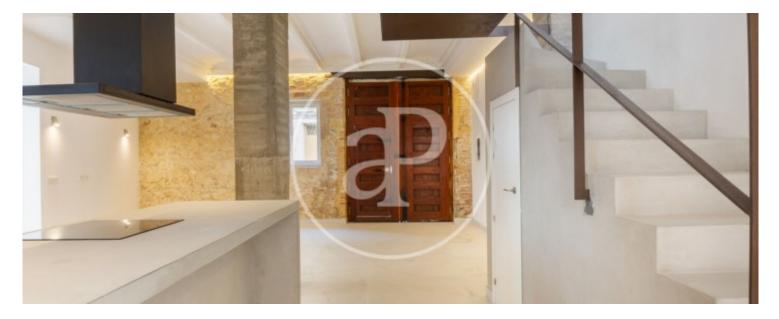

Built in 1900 and undergoing a comprehensive design renovation, this 254 m² property offers a perfect fusion of historic charm and contemporary amenities. Distributed over two floors plus an attic, the house has three bathrooms and four bedrooms, one of them double size. Its versatile design makes it the ideal home to adapt to the needs of any family. Highlights include its large open spaces, large-format porcelain floors and an open kitchen with a concrete island that flows naturally into the

living-dining room. Original architectural details, such as the beams, arches and exposed brick façade, have been preserved to preserve the character and charm of this town house. In addition, the property has a cozy interior patio and a charming terrace on the second floor, perfect for enjoying the tranquility of the surroundings. This residence represents a unique opportunity for those who wish to combine history and modernity in a privileged environment. Don't miss the opportunity to turn this property into your home!