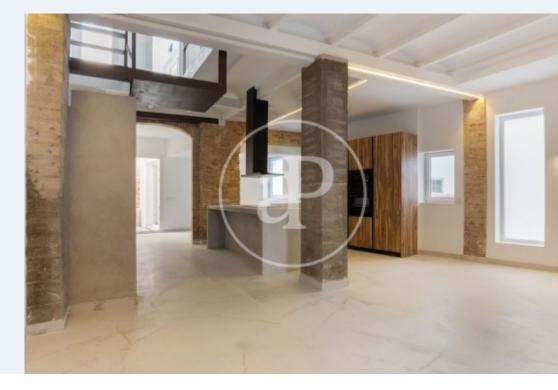

Built in 1900 and undergoing a comprehensive design renovation, this 254 m² property offers a perfect fusion of historic charm and contemporary amenities. Distributed over two floors plus an attic, the house has three bathrooms and four bedrooms, one of them double size. Its versatile design makes it the ideal home to adapt to the needs of any family. Highlights include its large open spaces, large-format porcelain floors and an open kitchen with a concrete island that flows naturally into the

living-dining room. Original architectural details, such as the beams, arches and exposed brick façade, have been preserved to preserve the character and charm of this town house. In addition, the property has a cozy interior patio and a charming terrace on the second floor, perfect for enjoying the tranquility of the surroundings. This residence represents a unique opportunity for those who wish to combine history and modernity in a privileged environment. Don't miss the opportunity to turn this property into your home!