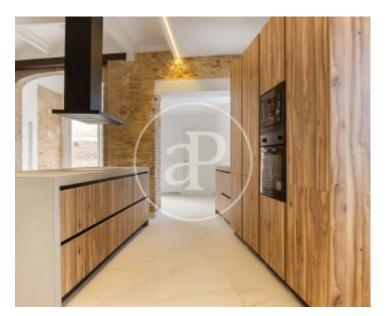

Built in 1900 and undergoing a comprehensive design renovation, this 254 m² property offers a perfect fusion of historic charm and contemporary amenities. Distributed over two floors plus an attic, the house has three bathrooms and four bedrooms, one of them double size. Its versatile design makes it the ideal home to adapt to the needs of any family. Highlights include its large open spaces, large-format porcelain floors and an open kitchen with a concrete island that flows naturally into the

living-dining room. Original architectural details, such as the beams, arches and exposed brick façade, have been preserved to preserve the character and charm of this town house. In addition, the property has a cozy interior patio and a charming terrace on the second floor, perfect for enjoying the tranquility of the surroundings. This residence represents a unique opportunity for those who wish to combine history and modernity in a privileged environment. Don't miss the opportunity to turn this property into your home!