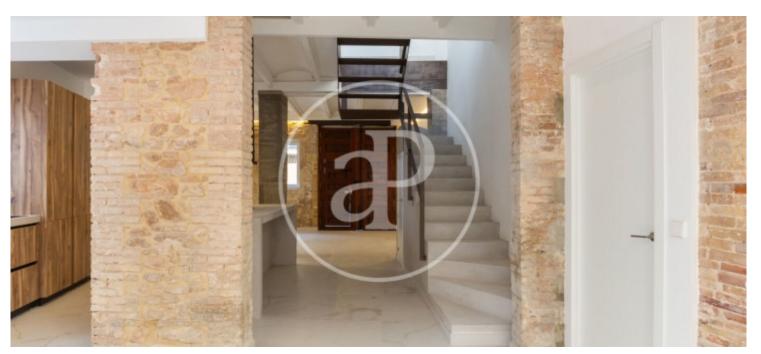

Built in 1900 and undergoing a comprehensive design renovation, this 254 m² property offers a perfect fusion of historic charm and contemporary amenities. Distributed over two floors plus an attic, the house has three bathrooms and four bedrooms, one of them double size. Its versatile design makes it the ideal home to adapt to the needs of any family. Highlights include its large open spaces, large-format porcelain floors and an open kitchen with a concrete island that flows naturally into the

living-dining room. Original architectural details, such as the beams, arches and exposed brick façade, have been preserved to preserve the character and charm of this town house. In addition, the property has a cozy interior patio and a charming terrace on the second floor, perfect for enjoying the tranquility of the surroundings. This residence represents a unique opportunity for those who wish to combine history and modernity in a privileged environment. Don't miss the opportunity to turn this property into your home!