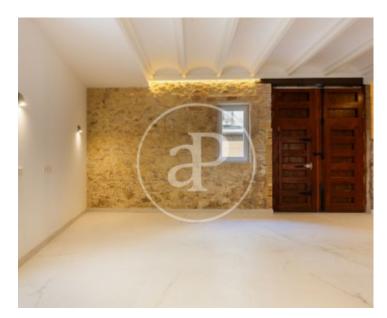

Built in 1900 and undergoing a comprehensive design renovation, this 254 m² property offers a perfect fusion of historic charm and contemporary amenities. Distributed over two floors plus an attic, the house has three bathrooms and four bedrooms, one of them double size. Its versatile design makes it the ideal home to adapt to the needs of any family. Highlights include its large open spaces, large-format porcelain floors and an open kitchen with a concrete island that flows naturally into the

living-dining room. Original architectural details, such as the beams, arches and exposed brick façade, have been preserved to preserve the character and charm of this town house. In addition, the property has a cozy interior patio and a charming terrace on the second floor, perfect for enjoying the tranquility of the surroundings. This residence represents a unique opportunity for those who wish to combine history and modernity in a privileged environment. Don't miss the opportunity to turn this property into your home!