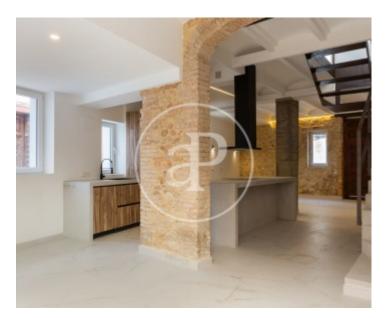

Built in 1900 and undergoing a comprehensive design renovation, this 254 m² property offers a perfect fusion of historic charm and contemporary amenities. Distributed over two floors plus an attic, the house has three bathrooms and four bedrooms, one of them double size. Its versatile design makes it the ideal home to adapt to the needs of any family. Highlights include its large open spaces, large-format porcelain floors and an open kitchen with a concrete island that flows naturally into the

living-dining room. Original architectural details, such as the beams, arches and exposed brick façade, have been preserved to preserve the character and charm of this town house. In addition, the property has a cozy interior patio and a charming terrace on the second floor, perfect for enjoying the tranquility of the surroundings. This residence represents a unique opportunity for those who wish to combine history and modernity in a privileged environment. Don't miss the opportunity to turn this property into your home!