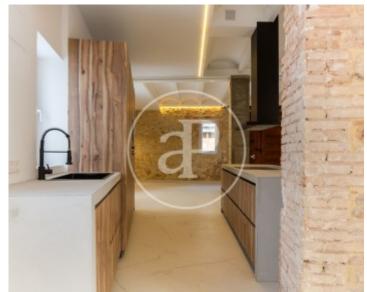

Built in 1900 and undergoing a comprehensive design renovation, this 254 m² property offers a perfect fusion of historic charm and contemporary amenities. Distributed over two floors plus an attic, the house has three bathrooms and four bedrooms, one of them double size. Its versatile design makes it the ideal home to adapt to the needs of any family. Highlights include its large open spaces, large-format porcelain floors and an open kitchen with a concrete island that flows naturally into the

living-dining room. Original architectural details, such as the beams, arches and exposed brick façade, have been preserved to preserve the character and charm of this town house. In addition, the property has a cozy interior patio and a charming terrace on the second floor, perfect for enjoying the tranquility of the surroundings. This residence represents a unique opportunity for those who wish to combine history and modernity in a privileged environment. Don't miss the opportunity to turn this property into your home!