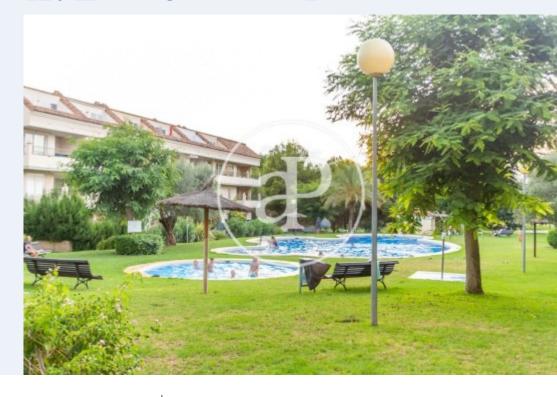

## **Features**

- ✓ Views
- Heating
- Furnished
- Boxroom
- ✓ AACC
- Terrace
- Backyard
- ✓ Pool
- ✓ Lift
- ✓ Security
- Has parking

Price

2,500 €

Surface Bedrooms Bathrooms  $120 \ m^2$  3

room. The house is perfectly preserved and decorated with taste. Large communal area with pool and garden. A few meters away we find a fabulous pine forest with playground and zip line. At only 5 minutes walking we have a small shopping center with a bus stop. Supermarket in the same urbanization 10 minutes. The urbanization is surrounded by the Escorpión Golf Course. In the town at just 5 minutes we have all services and metro stop. Numerous schools in the area. Good access to the highway and 15 minutes from downtown Valencia. If you want to visit, we will be happy to assist you!