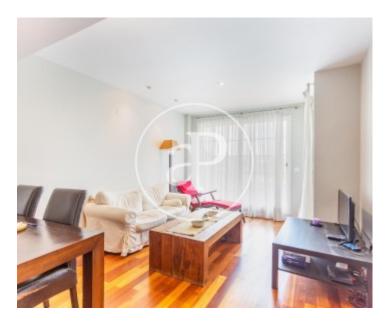

## Magnificent duplex penthouse of 134m2 distributed over two floors.

fully furnished and equipped to move into The house has 3 bedrooms and two bathrooms. On the ground floor, there is a spacious living room with direct access to the terrace, modern fitted kitchen and a bathroom. Access to the first floor by stairs with marble floors, where we find 3 bedrooms, two doubles, one of them very spacious with bathroom en suite and dressing room and one single with access to terrace with spectacular views of the golf course. All this with a recent quality reform with parquet floors throughout the house. It includes a parking space for large vehicle, motorcycle and a storage

room. The house is perfectly preserved and decorated with taste. Large communal area with pool and garden. A few meters away we find a fabulous pine forest with playground and zip line. At only 5 minutes walking we have a small shopping center with a bus stop. Supermarket in the same urbanization 10 minutes. The urbanization is surrounded by the Escorpión Golf Course. In the town at just 5 minutes we have all services and metro stop. Numerous schools in the area. Good access to the highway and 15 minutes from downtown Valencia. If you want to visit, we will be happy to assist you!