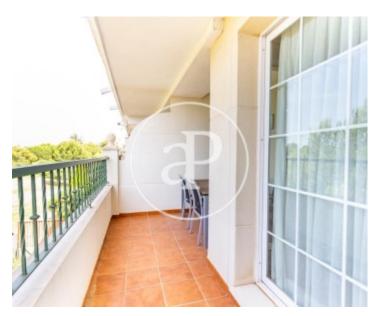

## Magnificent duplex penthouse of 134m2 distributed over two floors.

fully furnished and equipped to move into The house has 3 bedrooms and two bathrooms. On the ground floor, there is a spacious living room with direct access to the terrace, modern fitted kitchen and a bathroom. Access to the first floor by stairs with marble floors, where we find 3 bedrooms, two doubles, one of them very spacious with bathroom en suite and dressing room and one single with access to terrace with spectacular views of the golf course. All this with a recent quality reform with parquet floors throughout the house. It includes a parking space for large vehicle, motorcycle and a storage