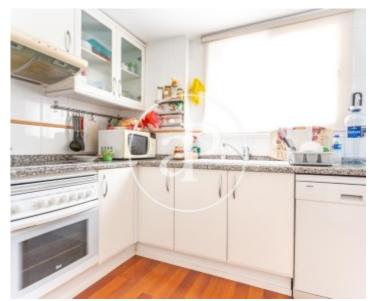

## Magnificent duplex penthouse of 134m2 distributed over two floors.

fully furnished and equipped to move into The house has 3 bedrooms and two bathrooms. On the ground floor, there is a spacious living room with direct access to the terrace, modern fitted kitchen and a bathroom. Access to the first floor by stairs with marble floors, where we find 3 bedrooms, two doubles, one of them very spacious with bathroom en suite and dressing room and one single with access to terrace with spectacular views of the golf course. All this with a recent quality reform with parquet floors throughout the house. It includes a parking space for large vehicle, motorcycle and a storage