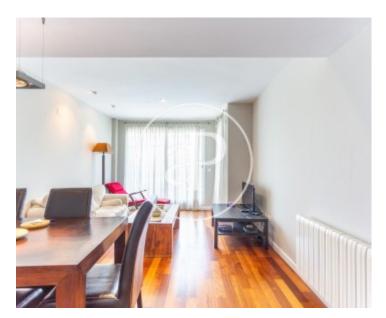

## Magnificent duplex penthouse of 134m2 distributed over two floors.

fully furnished and equipped to move into The house has 3 bedrooms and two bathrooms. On the ground floor, there is a spacious living room with direct access to the terrace, modern fitted kitchen and a bathroom. Access to the first floor by stairs with marble floors, where we find 3 bedrooms, two doubles, one of them very spacious with bathroom en suite and dressing room and one single with access to terrace with spectacular views of the golf course. All this with a recent quality reform with parquet floors throughout the house. It includes a parking space for large vehicle, motorcycle and a storage

room. The house is perfectly preserved and decorated with taste. Large communal area with pool and garden. A few meters away we find a fabulous pine forest with playground and zip line. At only 5 minutes walking we have a small shopping center with a bus stop. Supermarket in the same urbanization 10 minutes. The urbanization is surrounded by the Escorpión Golf Course. In the town at just 5 minutes we have all services and metro stop. Numerous schools in the area. Good access to the highway and 15 minutes from downtown Valencia. If you want to visit, we will be happy to assist you!