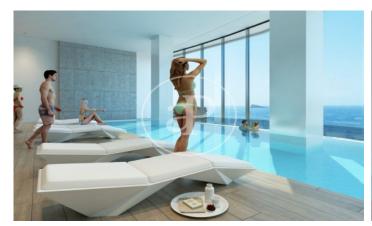

## New building (work) for sale with Terrace in Benidorm

new building (work) with Terrace and views in Benidorm., swimming pool, gymnasium, parking space, air conditioning, fitted wardrobes, laundry room and storage room.

## Benidorm

Surface 79 m<sup>2</sup> - 102 m<sup>2</sup> Units 195 Completion Q1 2023

- ✓ Views
- ✓ Has parking
- ✓ Boxroom
- ✓ AACC
- ✓ Terrace
- ✓ Pool
- ✓ Gym
- ✓ Lift

Price from 632,000 €

(Benidorm) Ref: ONV2211001