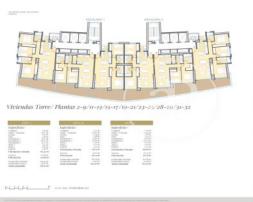

## Units in this development

| Туре | Unit      | Surface            | Terrace    | Bedrooms | Bathrooms | Price     | State     |
|------|-----------|--------------------|------------|----------|-----------|-----------|-----------|
| Flat | 24° 69A   | 102 m <sup>2</sup> | 1 ( 24 m²) | 3        | 2         | € 632,000 | Available |
| Flat | 33° 192c1 | 79 m²              | 1 ( 22 m²) | 2        | 2         | € 690,000 | Available |