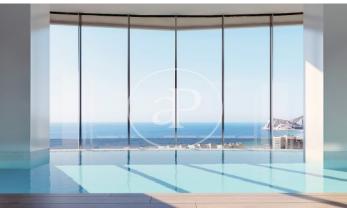

## New building (work) for sale with Terrace in Benidorm

new building (work) with Terrace and views in Benidorm., swimming pool, gymnasium, parking space, air conditioning, fitted wardrobes, laundry room and storage room.

## Benidorm

Surface 79 m<sup>2</sup> - 102 m<sup>2</sup> Units 195 Completion Q1 2023

- ✓ Views
- ✓ Has parking
- ✓ Boxroom
- ✓ AACC
- ✓ Terrace
- ✓ Pool
- ✓ Gym
- ✓ Lift

Price from 632,000 €

(Benidorm) Ref: ONV2211001