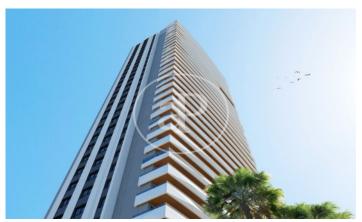

## New building (work) for sale with Terrace in Benidorm

new building (work) with Terrace and views in Benidorm., swimming pool, gymnasium, parking space, air conditioning, fitted wardrobes, laundry room and storage room.

## Benidorm

Surface 79 m<sup>2</sup> - 102 m<sup>2</sup> Units 195 Completion Q1 2023

- ✓ Views
- ✓ Has parking
- ✓ Boxroom
- ✓ AACC
- ✓ Terrace
- ✓ Pool
- ✓ Gym
- ✓ Lift

Price from 632,000 €

(Benidorm) Ref: ONV2211001