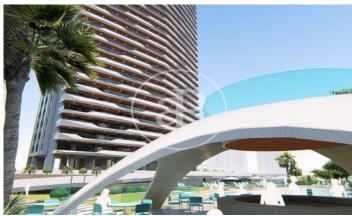

## New building (work) for sale with Terrace in Benidorm

new building (work) with Terrace and views in Benidorm., swimming pool, gymnasium, parking space, air conditioning, fitted wardrobes, laundry room and storage room.

## Benidorm

Surface 79 m<sup>2</sup> - 102 m<sup>2</sup> Units 195 Completion Q1 2023

- ✓ Views
- ✓ Has parking
- ✓ Boxroom
- ✓ AACC
- ✓ Terrace
- ✓ Pool
- ✓ Gym
- ✓ Lift

Price from 632,000 €

(Benidorm) Ref: ONV2211001