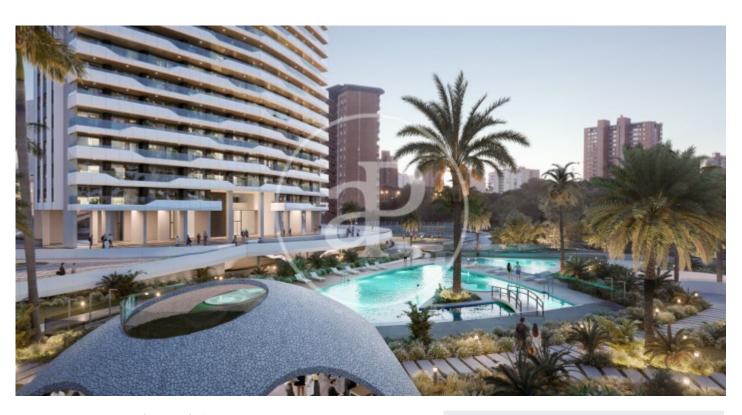

## New building (work) for sale with Terrace in Benidorm

new building (work) with Terrace and views in Benidorm., swimming pool, gymnasium, parking space, air conditioning, fitted wardrobes, laundry room and storage room.

## Benidorm

Surface 79 m<sup>2</sup> - 102 m<sup>2</sup> Units 195 Completion Q1 2023

- ✓ Views
- ✓ Has parking
- ✓ Boxroom
- ✓ AACC
- ✓ Terrace
- ✓ Pool
- ✓ Gym
- ✓ Lift

Price from 632,000 €

(Benidorm) Ref: ONV2211001