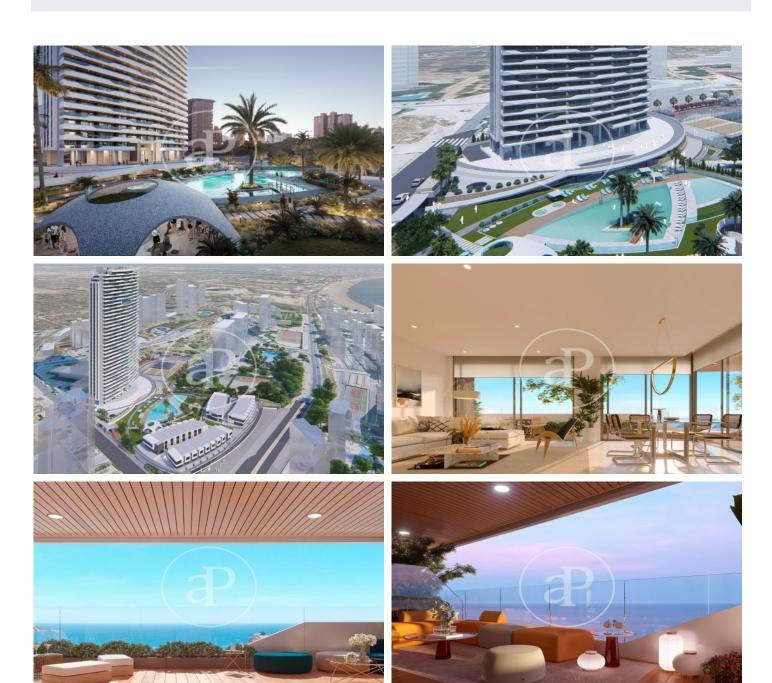

## New building (work) for sale with Terrace in Benidorm

new building (work) with Terrace and views in Benidorm., swimming pool, gymnasium, parking space, air conditioning, fitted wardrobes, laundry room and storage room.

## Benidorm

Surface 79 m<sup>2</sup> - 102 m<sup>2</sup> Units 195 Completion Q1 2023

- ✓ Views
- ✓ Has parking
- ✓ Boxroom
- ✓ AACC
- ✓ Terrace
- ✓ Pool
- ✓ Gym
- ✓ Lift

Price from 632,000 €

(Benidorm) Ref: ONV2211001