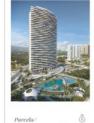

## New building (work) for sale with Terrace in Benidorm

new building (work) with Terrace and views in Benidorm., swimming pool, gymnasium, parking space, air conditioning, fitted wardrobes, laundry room and storage room.

## Benidorm

Surface 79 m<sup>2</sup> - 102 m<sup>2</sup> Units 195 Completion Q1 2023

- ✓ Views
- ✓ Has parking
- ✓ Boxroom
- ✓ AACC
- ✓ Terrace
- ✓ Pool
- ✓ Gym
- ✓ Lift

Price from 632,000 €

(Benidorm) Ref: ONV2211001