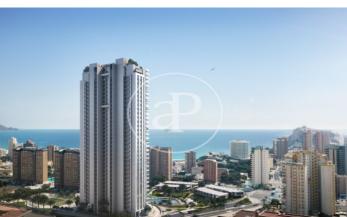

## New building (work) for sale with Terrace in Benidorm

new building (work) with Terrace and views in Benidorm., swimming pool, gymnasium, parking space, air conditioning, fitted wardrobes, laundry room and storage room.

## Benidorm

Surface 79 m<sup>2</sup> - 102 m<sup>2</sup> Units 195 Completion Q1 2023

- ✓ Views
- ✓ Has parking
- ✓ Boxroom
- ✓ AACC
- ✓ Terrace
- ✓ Pool
- ✓ Gym
- ✓ Lift

Price from 632,000 €

(Benidorm) Ref: ONV2211001