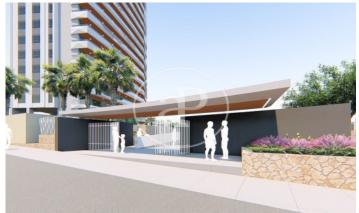

## New building (work) for sale with Terrace in Benidorm

new building (work) with Terrace and views in Benidorm., swimming pool, gymnasium, parking space, air conditioning, fitted wardrobes, laundry room and storage room.

## Benidorm

Surface 79 m<sup>2</sup> - 102 m<sup>2</sup> Units 195 Completion Q1 2023

- ✓ Views
- ✓ Has parking
- ✓ Boxroom
- ✓ AACC
- ✓ Terrace
- ✓ Pool
- ✓ Gym
- ✓ Lift

Price from 632,000 €

(Benidorm) Ref: ONV2211001