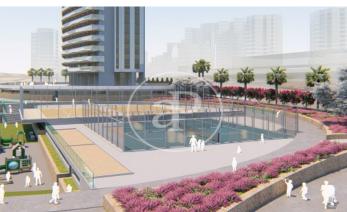

## New building (work) for sale with Terrace in Benidorm

new building (work) with Terrace and views in Benidorm., swimming pool, gymnasium, parking space, air conditioning, fitted wardrobes, laundry room and storage room.

## Benidorm

Surface 79 m<sup>2</sup> - 102 m<sup>2</sup> Units 195 Completion Q1 2023

- ✓ Views
- ✓ Has parking
- ✓ Boxroom
- ✓ AACC
- ✓ Terrace
- ✓ Pool
- ✓ Gym
- ✓ Lift

Price from 632,000 €

(Benidorm) Ref: ONV2211001