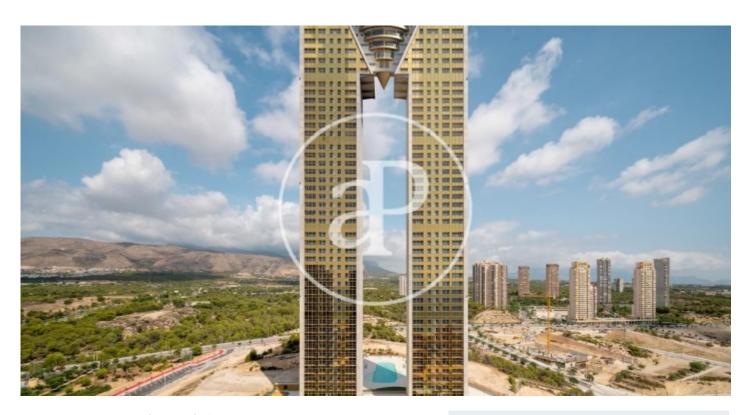

## New building (work) for sale with Terrace in Benidorm

INTEMPO RESIDENTIAL SKY RESORT is the tallest residential building in the European Union. It is 198 metres high and houses 256 homes, from 75 m2 to 280 m2, with 1, 2, 3 and 4 bedrooms. All of them with terraces. With 7,100 m2 of common areas, both on the ground floor and on the 46th and 47th floors (covered floor), the complex has three swimming pools (one of which is 750 m2), a 1,000 m2 children's area, a restaurant (for the use of owners and tenants only) with a 1,200 m2 terrace, and a wellness area at 198 metres above sea level, with an infinity pool, gym, fitness room, massage rooms, sauna, 4 jacuzzis and exceptional viewpoints.