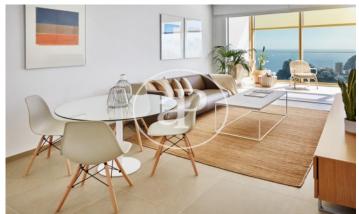

## New building (work) for sale with Terrace in Benidorm

INTEMPO RESIDENTIAL SKY RESORT is the tallest residential building in the European Union. It is 198 metres high and houses 256 homes, from 75 m2 to 280 m2, with 1, 2, 3 and 4 bedrooms. All of them with terraces. With 7,100 m2 of common areas, both on the ground floor and on the 46th and 47th floors (covered floor), the complex has three swimming pools (one of which is 750 m2), a 1,000 m2 children's area, a restaurant (for the use of owners and tenants only) with a 1,200 m2 terrace, and a wellness area at 198 metres above sea level, with an infinity pool, gym, fitness room, massage rooms, sauna, 4 jacuzzis and exceptional viewpoints.

## **FEATURES**

Surface 166 m<sup>2</sup> / 17 m<sup>2</sup> terrace

- 3 Rooms
- 2 Toilets
- ✓ Views
- Security
- Heating
- ✓ Concierge
- ✓ AACC
- ✓ Has parking
- ✓ Terrace
- ✓ Pool
- ✓ Gym
- ✓ Lift

Price 1,580,000 €