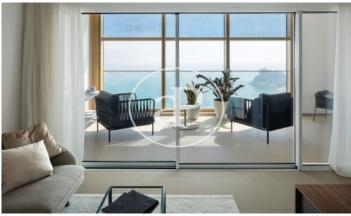

## New building (work) for sale with Terrace in Benidorm

INTEMPO RESIDENTIAL SKY RESORT is the tallest residential building in the European Union. It is 198 metres high and houses 256 homes, from 75 m2 to 280 m2, with 1, 2, 3 and 4 bedrooms. All of them with terraces. With 7,100 m2 of common areas, both on the ground floor and on the 46th and 47th floors (covered floor), the complex has three swimming pools (one of which is 750 m2), a 1,000 m2 children's area, a restaurant (for the use of owners and tenants only) with a 1,200 m2 terrace, and a wellness area at 198 metres above sea level, with an infinity pool, gym, fitness room, massage rooms, sauna, 4 jacuzzis and exceptional viewpoints.

## **FEATURES**

Surface 166 m<sup>2</sup> / 17 m<sup>2</sup> terrace

- 3 Rooms
- 2 Toilets
- ✓ Views
- Security
- Heating
- ✓ Concierge
- ✓ AACC
- ✓ Has parking
- ✓ Terrace
- ✓ Pool
- ✓ Gym
- ✓ Lift

Price 1,580,000 €