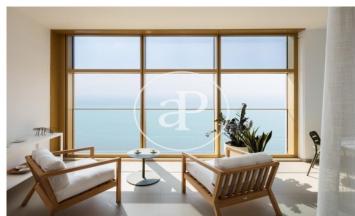

## New building (work) for sale with Terrace in Benidorm

INTEMPO RESIDENTIAL SKY RESORT is the tallest residential building in the European Union. It is 198 metres high and houses 256 homes, from 75 m2 to 280 m2, with 1, 2, 3 and 4 bedrooms. All of them with terraces. With 7,100 m2 of common areas, both on the ground floor and on the 46th and 47th floors (covered floor), the complex has three swimming pools (one of which is 750 m2), a 1,000 m2 children's area, a restaurant (for the use of owners and tenants only) with a 1,200 m2 terrace, and a wellness area at 198 metres above sea level, with an infinity pool, gym, fitness room, massage rooms, sauna, 4 jacuzzis and exceptional viewpoints.

## **FEATURES**

Surface 166 m<sup>2</sup> / 17 m<sup>2</sup> terrace

- 3 Rooms
- 2 Toilets
- ✓ Views
- Security
- Heating
- ✓ Concierge
- ✓ AACC
- ✓ Has parking
- ✓ Terrace
- ✓ Pool
- ✓ Gym
- ✓ Lift

Price 1,580,000 €