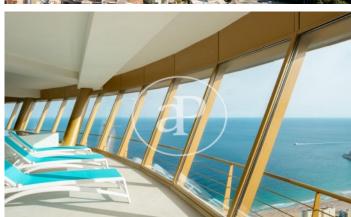

## New building (work) for sale with Terrace in Benidorm

INTEMPO RESIDENTIAL SKY RESORT is the tallest residential building in the European Union. It is 198 metres high and houses 256 homes, from 75 m2 to 280 m2, with 1, 2, 3 and 4 bedrooms. All of them with terraces. With 7,100 m2 of common areas, both on the ground floor and on the 46th and 47th floors (covered floor), the complex has three swimming pools (one of which is 750 m2), a 1,000 m2 children's area, a restaurant (for the use of owners and tenants only) with a 1,200 m2 terrace, and a wellness area at 198 metres above sea level, with an infinity pool, gym, fitness room, massage rooms, sauna, 4 jacuzzis and exceptional viewpoints.

## **FEATURES**

Surface 166 m<sup>2</sup> / 17 m<sup>2</sup> terrace

- 3 Rooms
- 2 Toilets
- ✓ Views
- Security
- Heating
- ✓ Concierge
- ✓ AACC
- ✓ Has parking
- ✓ Terrace
- ✓ Pool
- ✓ Gym
- ✓ Lift

Price 1,580,000 €