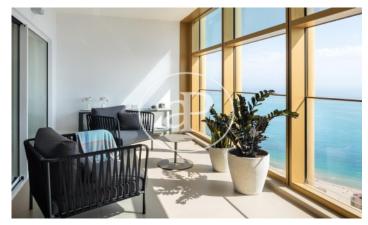

## New building (work) for sale with Terrace in Benidorm

INTEMPO RESIDENTIAL SKY RESORT is the tallest residential building in the European Union. It is 198 metres high and houses 256 homes, from 75 m2 to 280 m2, with 1, 2, 3 and 4 bedrooms. All of them with terraces. With 7,100 m2 of common areas, both on the ground floor and on the 46th and 47th floors (covered floor), the complex has three swimming pools (one of which is 750 m2), a 1,000 m2 children's area, a restaurant (for the use of owners and tenants only) with a 1,200 m2 terrace, and a wellness area at 198 metres above sea level, with an infinity pool, gym, fitness room, massage rooms, sauna, 4 jacuzzis and exceptional viewpoints.

## **FEATURES**

Surface 166 m<sup>2</sup> / 17 m<sup>2</sup> terrace

- 3 Rooms
- 2 Toilets
- ✓ Views
- Security
- Heating
- ✓ Concierge
- ✓ AACC
- ✓ Has parking
- ✓ Terrace
- ✓ Pool
- ✓ Gym
- ✓ Lift

Price 1,580,000 €