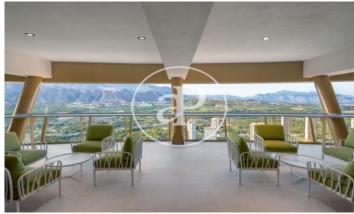

## New building (work) for sale with Terrace in Benidorm

INTEMPO RESIDENTIAL SKY RESORT is the tallest residential building in the European Union. It is 198 metres high and houses 256 homes, from 75 m2 to 280 m2, with 1, 2, 3 and 4 bedrooms. All of them with terraces. With 7,100 m2 of common areas, both on the ground floor and on the 46th and 47th floors (covered floor), the complex has three swimming pools (one of which is 750 m2), a 1,000 m2 children's area, a restaurant (for the use of owners and tenants only) with a 1,200 m2 terrace, and a wellness area at 198 metres above sea level, with an infinity pool, gym, fitness room, massage rooms, sauna, 4 jacuzzis and exceptional viewpoints.

## **FEATURES**

Surface 166 m<sup>2</sup> / 17 m<sup>2</sup> terrace

- 3 Rooms
- 2 Toilets
- ✓ Views
- Security
- Heating
- ✓ Concierge
- ✓ AACC
- ✓ Has parking
- ✓ Terrace
- ✓ Pool
- ✓ Gym
- ✓ Lift

Price 1,580,000 €