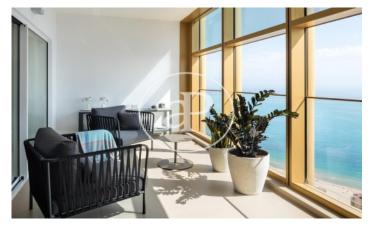

## New building (work) for sale with Terrace in Benidorm

INTEMPO RESIDENTIAL SKY RESORT is the tallest residential building in the European Union. It is 198 metres high and houses 256 homes, from 75 m2 to 280 m2, with 1, 2, 3 and 4 bedrooms. All of them with terraces. With 7,100 m2 of common areas, both on the ground floor and on the 46th and 47th floors (covered floor), the complex has three swimming pools (one of which is 750 m2), a 1,000 m2 children's area, a restaurant (for the use of owners and tenants only) with a 1,200 m2 terrace, and a wellness area at 198 metres above sea level, with an infinity pool, gym, fitness room, massage rooms, sauna, 4 jacuzzis and exceptional viewpoints.

## **FEATURES**

Surface 150 m<sup>2</sup> / 129 m<sup>2</sup> terrace

- 4 Rooms
- 3 Toilets
- ✓ Views
- Security
- Heating
- ✓ Concierge
- ✓ AACC
- Has parking
- ✓ Terrace
- ✓ Pool
- Gym
- Lift

Price 1,445,000 €