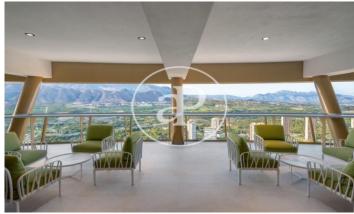

## New building (work) for sale with Terrace in Benidorm

INTEMPO RESIDENTIAL SKY RESORT is the tallest residential building in the European Union. It is 198 metres high and houses 256 homes, from 75 m2 to 280 m2, with 1, 2, 3 and 4 bedrooms. All of them with terraces. With 7,100 m2 of common areas, both on the ground floor and on the 46th and 47th floors (covered floor), the complex has three swimming pools (one of which is 750 m2), a 1,000 m2 children's area, a restaurant (for the use of owners and tenants only) with a 1,200 m2 terrace, and a wellness area at 198 metres above sea level, with an infinity pool, gym, fitness room, massage rooms, sauna, 4 jacuzzis and exceptional viewpoints.

## **FEATURES**

Surface 150 m<sup>2</sup> / 129 m<sup>2</sup> terrace

- 4 Rooms
- 3 Toilets
- ✓ Views
- Security
- Heating
- ✓ Concierge
- ✓ AACC
- Has parking
- ✓ Terrace
- ✓ Pool
- Gym
- Lift

Price 1,445,000 €