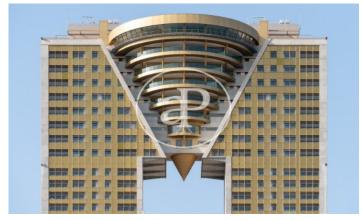

## New building (work) for sale with Terrace in Benidorm

INTEMPO RESIDENTIAL SKY RESORT is the tallest residential building in the European Union. It is 198 metres high and houses 256 homes, from 75 m2 to 280 m2, with 1, 2, 3 and 4 bedrooms. All of them with terraces. With 7,100 m2 of common areas, both on the ground floor and on the 46th and 47th floors (covered floor), the complex has three swimming pools (one of which is 750 m2), a 1,000 m2 children's area, a restaurant (for the use of owners and tenants only) with a 1,200 m2 terrace, and a wellness area at 198 metres above sea level, with an infinity pool, gym, fitness room, massage rooms, sauna, 4 jacuzzis and exceptional viewpoints.