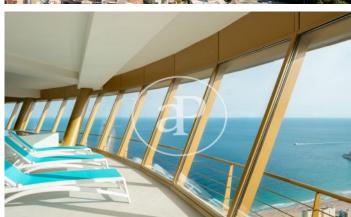

## New building (work) for sale with Terrace in Benidorm

INTEMPO RESIDENTIAL SKY RESORT is the tallest residential building in the European Union. It is 198 metres high and houses 256 homes, from 75 m2 to 280 m2, with 1, 2, 3 and 4 bedrooms. All of them with terraces. With 7,100 m2 of common areas, both on the ground floor and on the 46th and 47th floors (covered floor), the complex has three swimming pools (one of which is 750 m2), a 1,000 m2 children's area, a restaurant (for the use of owners and tenants only) with a 1,200 m2 terrace, and a wellness area at 198 metres above sea level, with an infinity pool, gym, fitness room, massage rooms, sauna, 4 jacuzzis and exceptional viewpoints.

## **FEATURES**

Surface 150 m<sup>2</sup> / 129 m<sup>2</sup> terrace

- 4 Rooms
- 3 Toilets
- ✓ Views
- Security
- Heating
- ✓ Concierge
- ✓ AACC
- Has parking
- ✓ Terrace
- ✓ Pool
- Gym
- Lift

Price 1,445,000 €