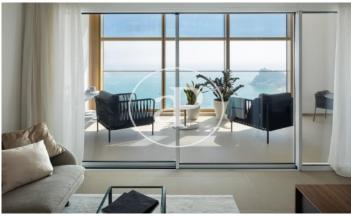

## New building (work) for sale with Terrace in Benidorm

INTEMPO RESIDENTIAL SKY RESORT is the tallest residential building in the European Union. It is 198 metres high and houses 256 homes, from 75 m2 to 280 m2, with 1, 2, 3 and 4 bedrooms. All of them with terraces. With 7,100 m2 of common areas, both on the ground floor and on the 46th and 47th floors (covered floor), the complex has three swimming pools (one of which is 750 m2), a 1,000 m2 children's area, a restaurant (for the use of owners and tenants only) with a 1,200 m2 terrace, and a wellness area at 198 metres above sea level, with an infinity pool, gym, fitness room, massage rooms, sauna, 4 jacuzzis and exceptional viewpoints.

## **FEATURES**

Surface 150 m<sup>2</sup> / 129 m<sup>2</sup> terrace

- 4 Rooms
- 3 Toilets
- ✓ Views
- Security
- Heating
- ✓ Concierge
- ✓ AACC
- Has parking
- ✓ Terrace
- ✓ Pool
- Gym
- Lift

Price 1,445,000 €