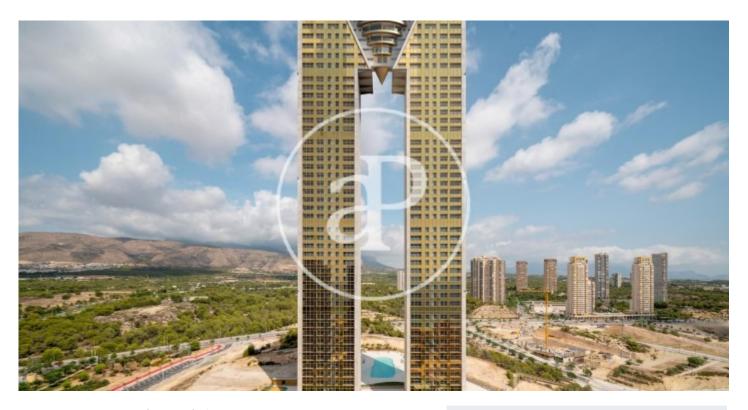

## New building (work) for sale with Terrace in Benidorm

INTEMPO RESIDENTIAL SKY RESORT is the tallest residential building in the European Union. It is 198 metres high and houses 256 homes, from 75 m2 to 280 m2, with 1, 2, 3 and 4 bedrooms. All of them with terraces. With 7,100 m2 of common areas, both on the ground floor and on the 46th and 47th floors (covered floor), the complex has three swimming pools (one of which is 750 m2), a 1,000 m2 children's area, a restaurant (for the use of owners and tenants only) with a 1,200 m2 terrace, and a wellness area at 198 metres above sea level, with an infinity pool, gym, fitness room, massage rooms, sauna, 4 jacuzzis and exceptional viewpoints.