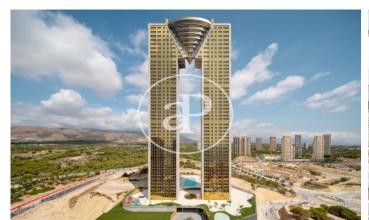

## New building (work) for sale with Terrace in Benidorm

INTEMPO RESIDENTIAL SKY RESORT is the tallest residential building in the European Union. It is 198 metres high and houses 256 homes, from 75 m2 to 280 m2, with 1, 2, 3 and 4 bedrooms. All of them with terraces. With 7,100 m2 of common areas, both on the ground floor and on the 46th and 47th floors (covered floor), the complex has three swimming pools (one of which is 750 m2), a 1,000 m2 children's area, a restaurant (for the use of owners and tenants only) with a 1,200 m2 terrace, and a wellness area at 198 metres above sea level, with an infinity pool, gym, fitness room, massage rooms, sauna, 4 jacuzzis and exceptional viewpoints.