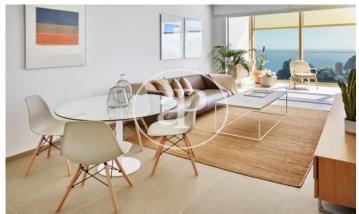

## New building (work) for sale with Terrace in Benidorm

INTEMPO RESIDENTIAL SKY RESORT is the tallest residential building in the European Union. It is 198 metres high and houses 256 homes, from 75 m2 to 280 m2, with 1, 2, 3 and 4 bedrooms. All of them with terraces. With 7,100 m2 of common areas, both on the ground floor and on the 46th and 47th floors (covered floor), the complex has three swimming pools (one of which is 750 m2), a 1,000 m2 children's area, a restaurant (for the use of owners and tenants only) with a 1,200 m2 terrace, and a wellness area at 198 metres above sea level, with an infinity pool, gym, fitness room, massage rooms, sauna, 4 jacuzzis and exceptional viewpoints.

## **FEATURES**

Surface 150 m<sup>2</sup> / 129 m<sup>2</sup> terrace

- 4 Rooms
- 3 Toilets
- ✓ Views
- Security
- Heating
- ✓ Concierge
- ✓ AACC
- Has parking
- ✓ Terrace
- ✓ Pool
- Gym
- Lift

Price 1,445,000 €