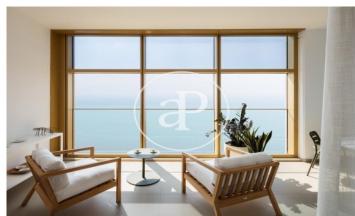

## New building (work) for sale with Terrace in Benidorm

INTEMPO RESIDENTIAL SKY RESORT is the tallest residential building in the European Union. It is 198 metres high and houses 256 homes, from 75 m2 to 280 m2, with 1, 2, 3 and 4 bedrooms. All of them with terraces. With 7,100 m2 of common areas, both on the ground floor and on the 46th and 47th floors (covered floor), the complex has three swimming pools (one of which is 750 m2), a 1,000 m2 children's area, a restaurant (for the use of owners and tenants only) with a 1,200 m2 terrace, and a wellness area at 198 metres above sea level, with an infinity pool, gym, fitness room, massage rooms, sauna, 4 jacuzzis and exceptional viewpoints.

## **FEATURES**

Surface 150 m<sup>2</sup> / 129 m<sup>2</sup> terrace

- 4 Rooms
- 3 Toilets
- ✓ Views
- Security
- Heating
- ✓ Concierge
- ✓ AACC
- Has parking
- ✓ Terrace
- ✓ Pool
- Gym
- Lift

Price 1,445,000 €