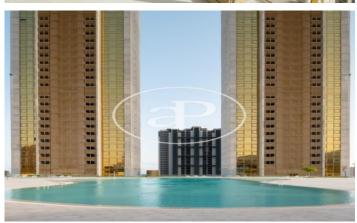

## New building (work) for sale with Terrace in Benidorm

INTEMPO RESIDENTIAL SKY RESORT is the tallest residential building in the European Union. It is 198 metres high and houses 256 homes, from 75 m2 to 280 m2, with 1, 2, 3 and 4 bedrooms. All of them with terraces. With 7,100 m2 of common areas, both on the ground floor and on the 46th and 47th floors (covered floor), the complex has three swimming pools (one of which is 750 m2), a 1,000 m2 children's area, a restaurant (for the use of owners and tenants only) with a 1,200 m2 terrace, and a wellness area at 198 metres above sea level, with an infinity pool, gym, fitness room, massage rooms, sauna, 4 jacuzzis and exceptional viewpoints.