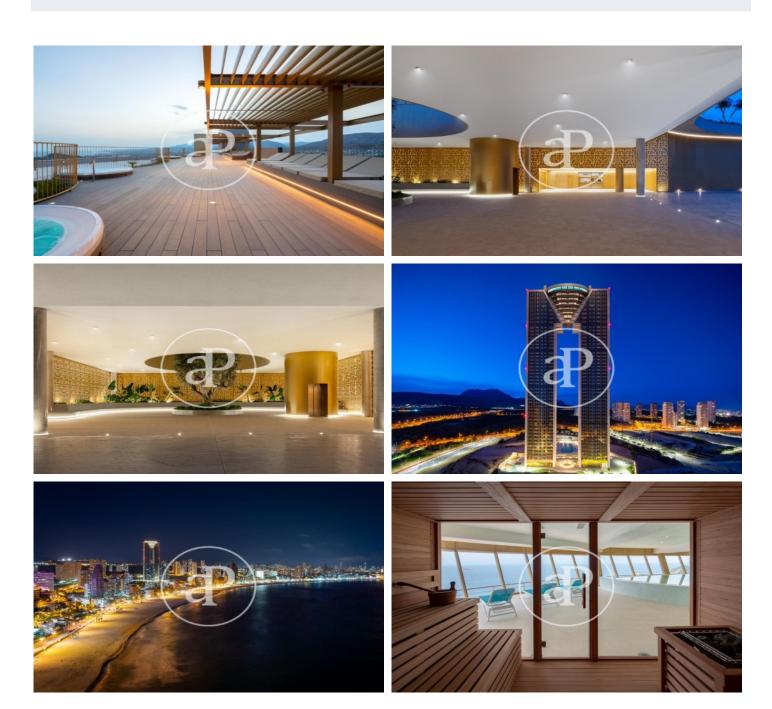

## New building (work) for sale with Terrace in Benidorm

INTEMPO RESIDENTIAL SKY RESORT is the tallest residential building in the European Union. It is 198 metres high and houses 256 homes, from 75 m2 to 280 m2, with 1, 2, 3 and 4 bedrooms. All of them with terraces. With 7,100 m2 of common areas, both on the ground floor and on the 46th and 47th floors (covered floor), the complex has three swimming pools (one of which is 750 m2), a 1,000 m2 children's area, a restaurant (for the use of owners and tenants only) with a 1,200 m2 terrace, and a wellness area at 198 metres above sea level, with an infinity pool, gym, fitness room, massage rooms, sauna, 4 jacuzzis and exceptional viewpoints.