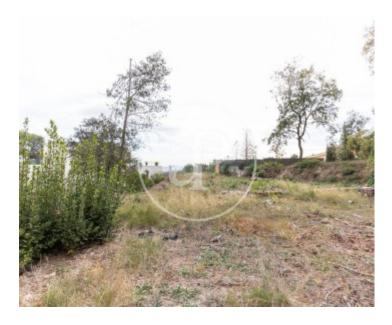

on the sides, as well as 8 meters on both the front and the back. This land has approximately 40 meters of frontage by 35 meters of depth, according to the land registry, it is completely flat and barely trapezoidal in shape and the views of the landscape and neighboring houses are exquisite and of high standing. Water, gas, electricity at street level. It is located in the area of Bellaterra, which is characterized by grouping the buildings of high standing, with a neat aesthetic, quiet and pleasant environment. The area has a small center with services nearby,...