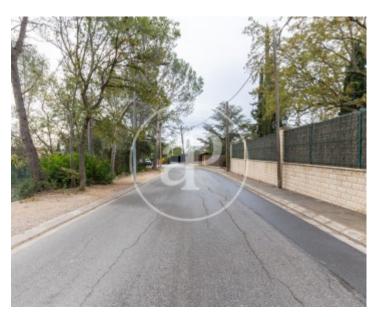

## Land for sale in Bellaterra (Bellaterra)

**Features** 

 $\begin{array}{c} \text{Surface} \\ 1,104 \ m^2 \end{array}$ 

Price

490,000 €

Urban land of 1206sqm according to cadastre, urban qualification 20/a11, buildability first floor + 2, maximum height 9.

15 meters. Maximum occupancy 50%. A couple of minutes walk from Collserola Park. South facing with sun all day on the very Camí Antic from Sant Cugat to Sabadell. The urban classification of the land gives the possibility of building a distinguished single-family house comprising first floor, plus two floors and a basement, with a maximum height of 9.15 meters. The buildability is 50%, with a maximum occupancy of 20%. This means that a 240-meter house can be built on the ground floor. The specifications include boundaries of 5 meters

on the sides, as well as 8 meters on both the front and the back. This land has approximately 40 meters of frontage by 35 meters of depth, according to the land registry, it is completely flat and barely trapezoidal in shape and the views of the landscape and neighboring houses are exquisite and of high standing. Water, gas, electricity at street level. It is located in the area of Bellaterra, which is characterized by grouping the buildings of high standing, with a neat aesthetic, quiet and pleasant environment. The area has a small center with services nearby,...