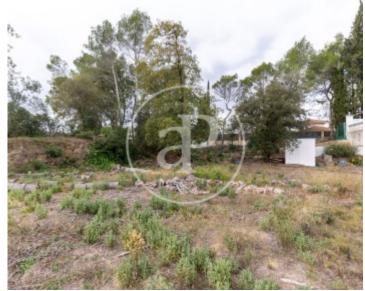

## Land for sale in Bellaterra (Bellaterra)

**Features** 

 $\begin{array}{c} \text{Surface} \\ 1,104 \ m^2 \end{array}$ 

Price

490,000 €

Urban land of 1206sqm according to cadastre, urban qualification 20/a11, buildability first floor + 2, maximum height 9.

15 meters. Maximum occupancy 50%. A couple of minutes walk from Collserola Park. South facing with sun all day on the very Camí Antic from Sant Cugat to Sabadell. The urban classification of the land gives the possibility of building a distinguished single-family house comprising first floor, plus two floors and a basement, with a maximum height of 9.15 meters. The buildability is 50%, with a maximum occupancy of 20%. This means that a 240-meter house can be built on the ground floor. The specifications include boundaries of 5 meters

on the sides, as well as 8 meters on both the front and the back. This land has approximately 40 meters of frontage by 35 meters of depth, according to the land registry, it is completely flat and barely trapezoidal in shape and the views of the landscape and neighboring houses are exquisite and of high standing. Water, gas, electricity at street level. It is located in the area of Bellaterra, which is characterized by grouping the buildings of high standing, with a neat aesthetic, quiet and pleasant environment. The area has a small center with services nearby,...