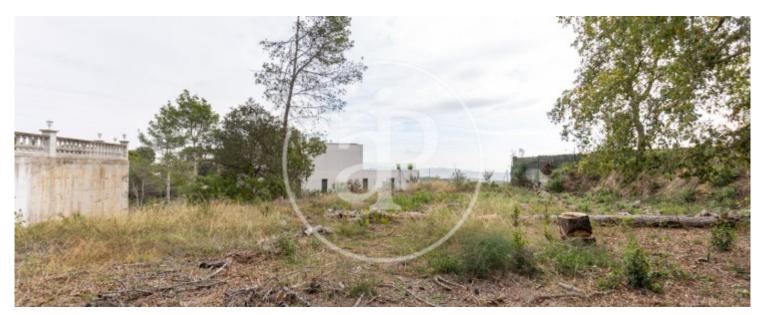

## Land for sale in Bellaterra (Bellaterra)

**Features** 

 $\begin{array}{c} \text{Surface} \\ 1,104 \ m^2 \end{array}$ 

Price

490,000 €

Urban land of 1206sqm according to cadastre, urban qualification 20/a11, buildability first floor + 2, maximum height 9.

15 meters. Maximum occupancy 50%. A couple of minutes walk from Collserola Park. South facing with sun all day on the very Camí Antic from Sant Cugat to Sabadell. The urban classification of the land gives the possibility of building a distinguished single-family house comprising first floor, plus two floors and a basement, with a maximum height of 9.15 meters. The buildability is 50%, with a maximum occupancy of 20%. This means that a 240-meter house can be built on the ground floor. The specifications include boundaries of 5 meters

on the sides, as well as 8 meters on both the front and the back. This land has approximately 40 meters of frontage by 35 meters of depth, according to the land registry, it is completely flat and barely trapezoidal in shape and the views of the landscape and neighboring houses are exquisite and of high standing. Water, gas, electricity at street level. It is located in the area of Bellaterra, which is characterized by grouping the buildings of high standing, with a neat aesthetic, quiet and pleasant environment. The area has a small center with services nearby,...