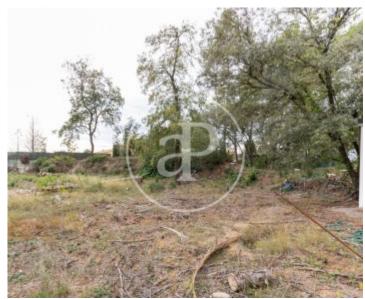

on the sides, as well as 8 meters on both the front and the back. This land has approximately 40 meters of frontage by 35 meters of depth, according to the land registry, it is completely flat and barely trapezoidal in shape and the views of the landscape and neighboring houses are exquisite and of high standing. Water, gas, electricity at street level. It is located in the area of Bellaterra, which is characterized by grouping the buildings of high standing, with a neat aesthetic, quiet and pleasant environment. The area has a small center with services nearby,...