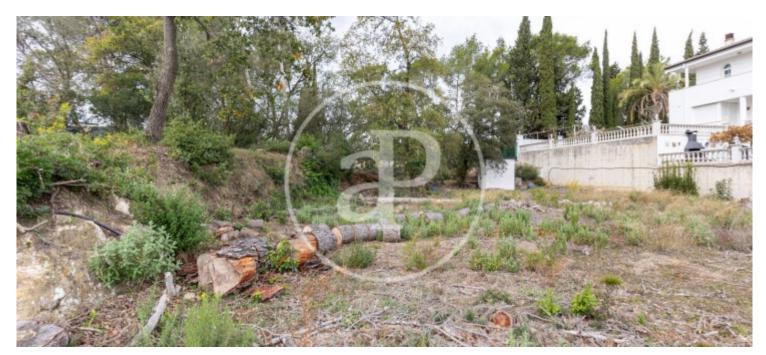

## Land for sale in Bellaterra (Bellaterra)

**Features** 

 $\begin{array}{c} \text{Surface} \\ 1,104 \ m^2 \end{array}$ 

Price

490,000 €

Urban land of 1206sqm according to cadastre, urban qualification 20/a11, buildability first floor + 2, maximum height 9.

15 meters. Maximum occupancy 50%. A couple of minutes walk from Collserola Park. South facing with sun all day on the very Camí Antic from Sant Cugat to Sabadell. The urban classification of the land gives the possibility of building a distinguished single-family house comprising first floor, plus two floors and a basement, with a maximum height of 9.15 meters. The buildability is 50%, with a maximum occupancy of 20%. This means that a 240-meter house can be built on the ground floor. The specifications include boundaries of 5 meters

on the sides, as well as 8 meters on both the front and the back. This land has approximately 40 meters of frontage by 35 meters of depth, according to the land registry, it is completely flat and barely trapezoidal in shape and the views of the landscape and neighboring houses are exquisite and of high standing. Water, gas, electricity at street level. It is located in the area of Bellaterra, which is characterized by grouping the buildings of high standing, with a neat aesthetic, quiet and pleasant environment. The area has a small center with services nearby,...