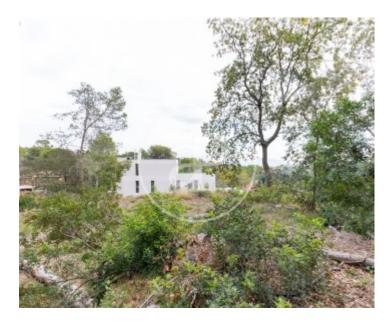

## Land for sale in Bellaterra (Bellaterra)

**Features** 

 $\begin{array}{c} \text{Surface} \\ 1,104 \ m^2 \end{array}$ 

Price

490,000 €

Urban land of 1206sqm according to cadastre, urban qualification 20/a11, buildability first floor + 2, maximum height 9.

15 meters. Maximum occupancy 50%. A couple of minutes walk from Collserola Park. South facing with sun all day on the very Camí Antic from Sant Cugat to Sabadell. The urban classification of the land gives the possibility of building a distinguished single-family house comprising first floor, plus two floors and a basement, with a maximum height of 9.15 meters. The buildability is 50%, with a maximum occupancy of 20%. This means that a 240-meter house can be built on the ground floor. The specifications include boundaries of 5 meters

on the sides, as well as 8 meters on both the front and the back. This land has approximately 40 meters of frontage by 35 meters of depth, according to the land registry, it is completely flat and barely trapezoidal in shape and the views of the landscape and neighboring houses are exquisite and of high standing. Water, gas, electricity at street level. It is located in the area of Bellaterra, which is characterized by grouping the buildings of high standing, with a neat aesthetic, quiet and pleasant environment. The area has a small center with services nearby,...