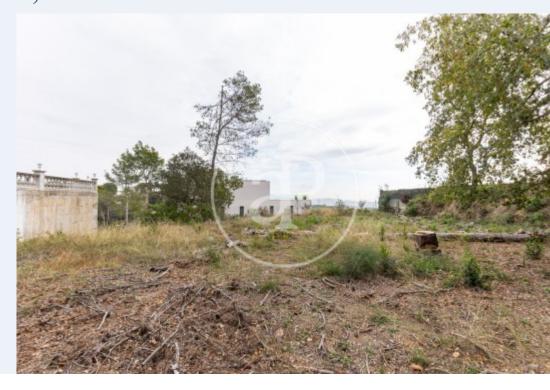

## Land for sale in Bellaterra (Bellaterra)

**Features** 

 $\begin{array}{c} \text{Surface} \\ 1,104 \ m^2 \end{array}$ 

Price

490,000 €

Urban land of 1206sqm according to cadastre, urban qualification 20/a11, buildability first floor + 2, maximum height 9.

15 meters. Maximum occupancy 50%. A couple of minutes walk from Collserola Park. South facing with sun all day on the very Camí Antic from Sant Cugat to Sabadell. The urban classification of the land gives the possibility of building a distinguished single-family house comprising first floor, plus two floors and a basement, with a maximum height of 9.15 meters. The buildability is 50%, with a maximum occupancy of 20%. This means that a 240-meter house can be built on the ground floor. The specifications include boundaries of 5 meters

on the sides, as well as 8 meters on both the front and the back. This land has approximately 40 meters of frontage by 35 meters of depth, according to the land registry, it is completely flat and barely trapezoidal in shape and the views of the landscape and neighboring houses are exquisite and of high standing. Water, gas, electricity at street level. It is located in the area of Bellaterra, which is characterized by grouping the buildings of high standing, with a neat aesthetic, quiet and pleasant environment. The area has a small center with services nearby,...