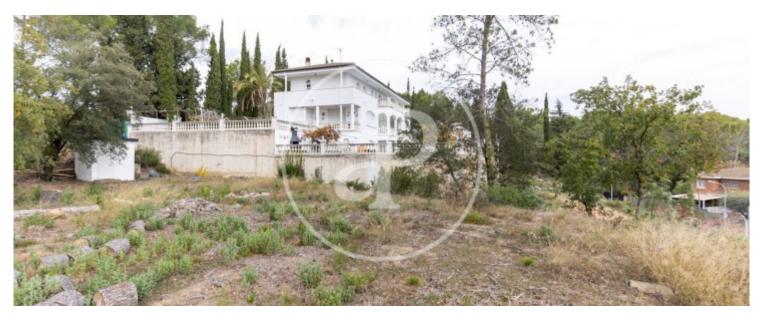

## Land for sale in Bellaterra (Bellaterra)

**Features** 

 $\begin{array}{c} \text{Surface} \\ 1,104 \ m^2 \end{array}$ 

Price

490,000 €

Urban land of 1206sqm according to cadastre, urban qualification 20/a11, buildability first floor + 2, maximum height 9.

15 meters. Maximum occupancy 50%. A couple of minutes walk from Collserola Park. South facing with sun all day on the very Camí Antic from Sant Cugat to Sabadell. The urban classification of the land gives the possibility of building a distinguished single-family house comprising first floor, plus two floors and a basement, with a maximum height of 9.15 meters. The buildability is 50%, with a maximum occupancy of 20%. This means that a 240-meter house can be built on the ground floor. The specifications include boundaries of 5 meters

on the sides, as well as 8 meters on both the front and the back. This land has approximately 40 meters of frontage by 35 meters of depth, according to the land registry, it is completely flat and barely trapezoidal in shape and the views of the landscape and neighboring houses are exquisite and of high standing. Water, gas, electricity at street level. It is located in the area of Bellaterra, which is characterized by grouping the buildings of high standing, with a neat aesthetic, quiet and pleasant environment. The area has a small center with services nearby,...