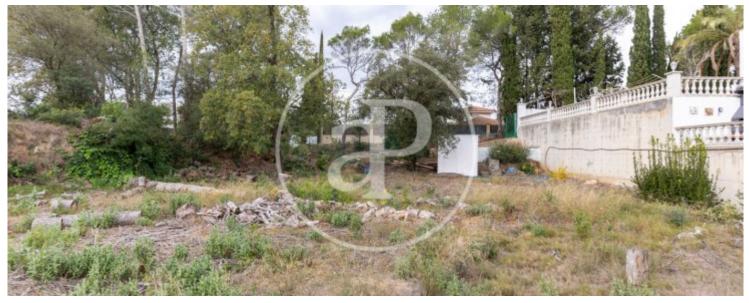

## Land for sale in Bellaterra (Bellaterra)

**Features** 

 $\begin{array}{c} \text{Surface} \\ 1,104 \ m^2 \end{array}$ 

Price

490,000 €

Urban land of 1206sqm according to cadastre, urban qualification 20/a11, buildability first floor + 2, maximum height 9.

15 meters. Maximum occupancy 50%. A couple of minutes walk from Collserola Park. South facing with sun all day on the very Camí Antic from Sant Cugat to Sabadell. The urban classification of the land gives the possibility of building a distinguished single-family house comprising first floor, plus two floors and a basement, with a maximum height of 9.15 meters. The buildability is 50%, with a maximum occupancy of 20%. This means that a 240-meter house can be built on the ground floor. The specifications include boundaries of 5 meters

on the sides, as well as 8 meters on both the front and the back. This land has approximately 40 meters of frontage by 35 meters of depth, according to the land registry, it is completely flat and barely trapezoidal in shape and the views of the landscape and neighboring houses are exquisite and of high standing. Water, gas, electricity at street level. It is located in the area of Bellaterra, which is characterized by grouping the buildings of high standing, with a neat aesthetic, quiet and pleasant environment. The area has a small center with services nearby,...