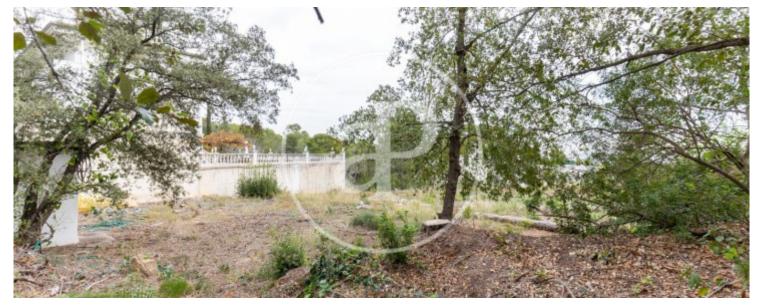

on the sides, as well as 8 meters on both the front and the back. This land has approximately 40 meters of frontage by 35 meters of depth, according to the land registry, it is completely flat and barely trapezoidal in shape and the views of the landscape and neighboring houses are exquisite and of high standing. Water, gas, electricity at street level. It is located in the area of Bellaterra, which is characterized by grouping the buildings of high standing, with a neat aesthetic, quiet and pleasant environment. The area has a small center with services nearby,...