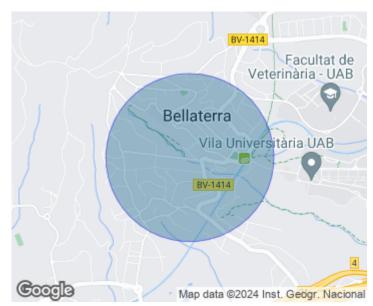

## Land with views for sale in Bellaterra

**Features** 

Price

1,000,000 €

Surface  $2,089 \text{ m}^2$ 

Fantastic and large plot of more than 2,000 m2 with views and access from 2 streets! Land for sale with views and access by 2 streets, located in a wide and pleasant street while quiet and just 10 minutes walk from the train station and center of Bellaterra (FGC Bellaterra), pharmacy, supermarket, bakery, restaurants, bookstore, hairdresser, bank, sports club, kindergarten, schools, etc.. A 10-minute drive away, business parks, hospitals, golf clubs and public and private universities of the highest international prestige, and large shopping centers. The land has maximum privacy, is buildable and has urban qualification 20a/11. It consists of 2 adjoining registered properties that form a single plot, without internal divisions, and are sold together. Bellaterra is a small oasis in the metropolitan area

of Barcelona. It is a quiet town, surrounded by nature and with a privileged location, annexed to Sant Cugat del Vallès and with excellent communications. It is 20 km from the center of Barcelona, 5 km from the center of Sant Cugat del Vallès and Sabadell and 11 km from Terrassa. Excellently communicated by train (FGC and RENFE), road and highways (A-P7/B-30, C-58, C-16). It has stores, schools, universities, music, sports clubs and 10 minutes drive from business parks, hospitals, golf clubs and public and private universities of the highest international prestige, and large...