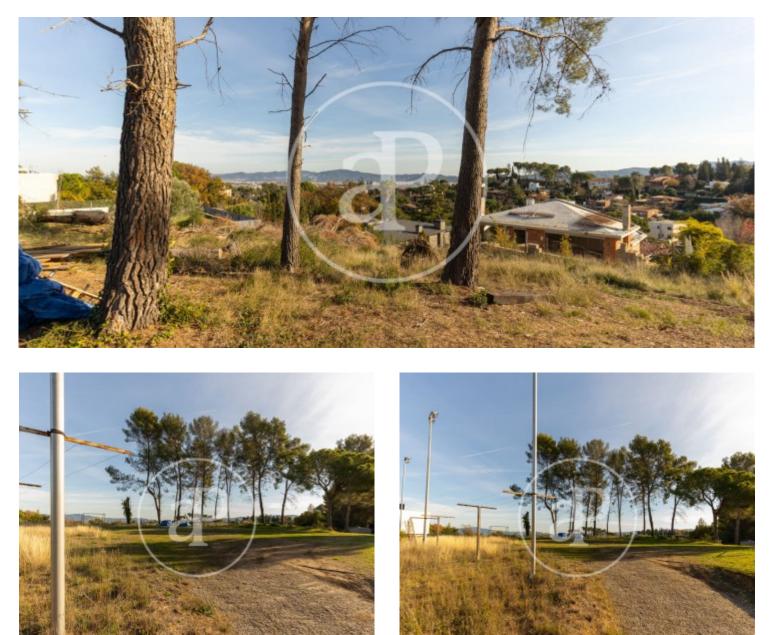

### Unique opportunity! Exceptional land of 2.

729m2, 360 degree views, cleared and mostly completely flat, in the best area of Bellaterra. It is located close to the forest and only 20 minutes walk from the train station (FGC Bellaterra) and town center, where you can find pharmacy, supermarket, bakery, restaurants, bookstore, hairdresser, bank, sports club, kindergarten, schools, etc.. A 10 minute drive, business parks, hospitals, golf clubs and public and private universities of the highest international prestige, and large shopping centers. Urban plot, qualification 20a/11, segregable into 2 large plots that would allow the construction of 2 detached houses of more than 500 m2 each. Bellaterra is a small oasis in the metropolitan area of Barcelona. It is a quiet town, surrounded by nature and with a privileged location, annexed to Sant Cugat del Vallès and with excellent communications. It is 20 km from the center of Barcelona, 5 km from the center of Sant Cugat del Vallès and Sabadell and 11 km from Terrassa. Excellently communicated by train (FGC and RENFE), road and highways (A-P7/B-30, C-58, C-16). It has stores, schools, universities, music, sports clubs and 10 minutes drive from business parks, hospitals, golf clubs and public and...