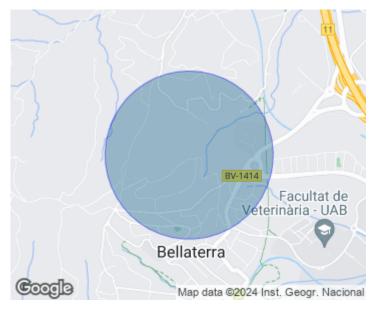

### Unique opportunity! Exceptional land of 2.

729m2, 360 degree views, cleared and mostly completely flat, in the best area of Bellaterra. It is located close to the forest and only 20 minutes walk from the train station (FGC Bellaterra) and town center, where you can find pharmacy, supermarket, bakery, restaurants, bookstore, hairdresser, bank, sports club, kindergarten, schools, etc.. A 10 minute drive, business parks, hospitals, golf clubs and public and private universities of the highest international prestige, and large shopping centers. Urban plot, qualification 20a/11, segregable into 2 large plots that would allow the construction of 2 detached houses of more than 500 m2 each. Bellaterra is a small oasis in the metropolitan area of Barcelona. It is a quiet town, surrounded by nature and with a privileged location, annexed to Sant Cugat del Vallès and with excellent communications. It is 20 km from the center of Barcelona, 5 km from the center of Sant Cugat del Vallès and Sabadell and 11 km from Terrassa. Excellently communicated by train (FGC and RENFE), road and highways (A-P7/B-30, C-58, C-16). It has stores, schools, universities, music, sports clubs and 10 minutes drive from business parks, hospitals, golf clubs and public and...