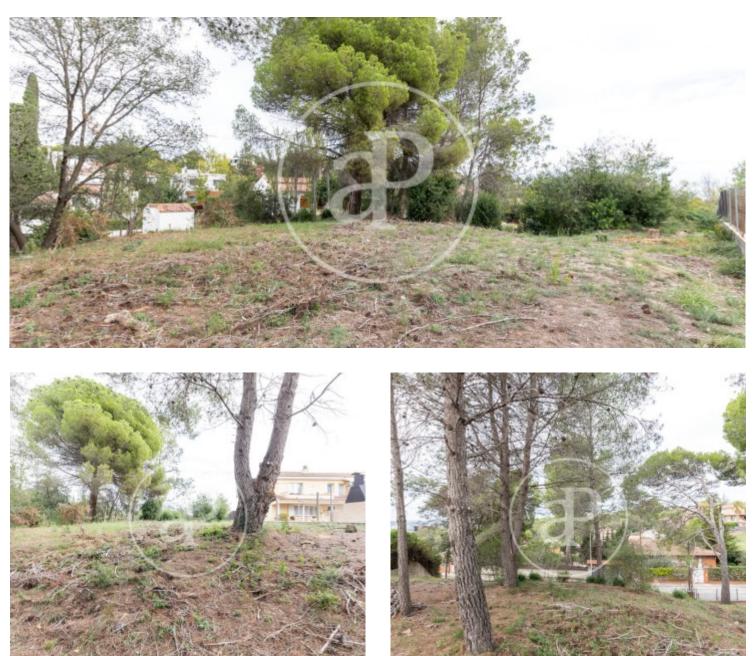

# Urban building plot of 1.

413m2, with access from 2 different streets and in a privileged location. The land allows the construction of a single detached house of 712m2 or, in case of segregating the property into 2 plots, two houses of more modest dimensions. It has topographical plans, geotechnical study and architectural project of a house of 222m2.