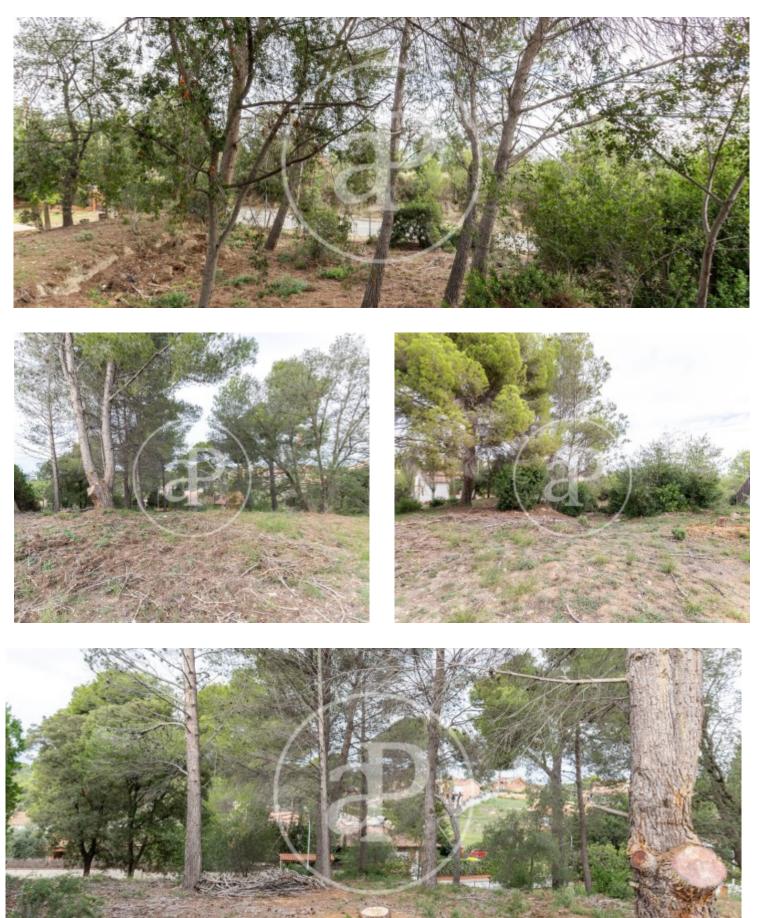

# Urban building plot of 1.

413m2, with access from 2 different streets and in a privileged location. The land allows the construction of a single detached house of 712m2 or, in case of segregating the property into 2 plots, two houses of more modest dimensions. It has topographical plans, geotechnical study and architectural project of a house of 222m2.