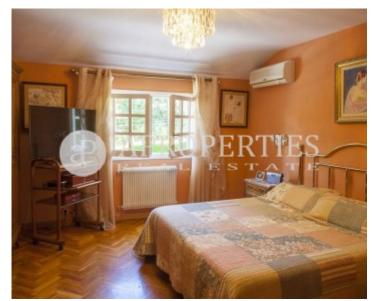

## This fantastic property built in 1976, facing south and of 403sqm built on a plot of 1.

021sqm, has three floors. On the main floor we find the living-dining room with fireplace, two double bedrooms sharing a bathroom, a cozy library with fireplace and a kitchen of 20sqm refurbished in 1992 with access to a large terrace with barbecue. On the first floor there are a room, a bedroom en suite with bathroom, a dressing room, a double bedroom, and a bathroom. The semi-basement has a magnificent wine cellar, a large multipurpose room, a utility room and a toilet. Moreover in this level we find a barbecue area with outdoor oven and with access from the garden. The property

has central heating, air conditioning in the living room and the main bedroom, parquet and marble floors, aluminum and wooden frames, garden with automatic irrigation, garage for one car and an outdoor parking for three cars. This spacious and sunny property is located a few minutes from the railway station.