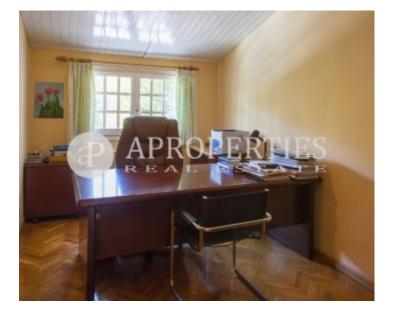

## This fantastic property built in 1976, facing south and of 403sqm built on a plot of 1.

021sqm, has three floors. On the main floor we find the living-dining room with fireplace, two double bedrooms sharing a bathroom, a cozy library with fireplace and a kitchen of 20sqm refurbished in 1992 with access to a large terrace with barbecue. On the first floor there are a room, a bedroom en suite with bathroom, a dressing room, a double bedroom, and a bathroom. The semi-basement has a magnificent wine cellar, a large multipurpose room, a utility room and a toilet. Moreover in this level we find a barbecue area with outdoor oven and with access from the garden. The property