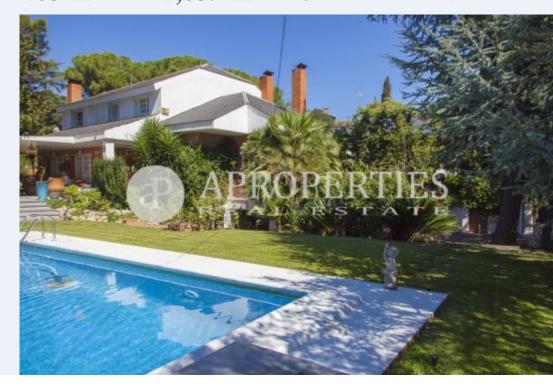

## This fantastic property built in 1976, facing south and of 403sqm built on a plot of 1.

021sqm, has three floors. On the main floor we find the living-dining room with fireplace, two double bedrooms sharing a bathroom, a cozy library with fireplace and a kitchen of 20sqm refurbished in 1992 with access to a large terrace with barbecue. On the first floor there are a room, a bedroom en suite with bathroom, a dressing room, a double bedroom, and a bathroom. The semi-basement has a magnificent wine cellar, a large multipurpose room, a utility room and a toilet. Moreover in this level we find a barbecue area with outdoor oven and with access from the garden. The property

has central heating, air conditioning in the living room and the main bedroom, parquet and marble floors, aluminum and wooden frames, garden with automatic irrigation, garage for one car and an outdoor parking for three cars. This spacious and sunny property is located a few minutes from the railway station.