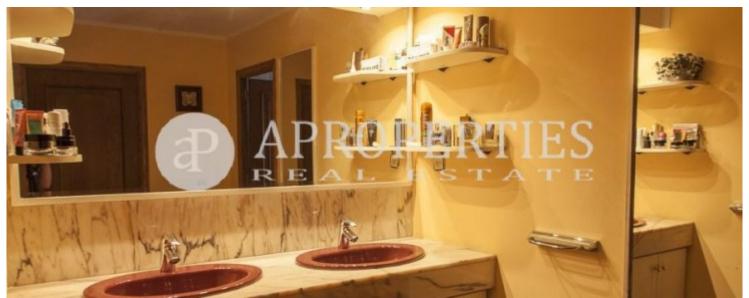

## This fantastic property built in 1976, facing south and of 403sqm built on a plot of 1.

021sqm, has three floors. On the main floor we find the living-dining room with fireplace, two double bedrooms sharing a bathroom, a cozy library with fireplace and a kitchen of 20sqm refurbished in 1992 with access to a large terrace with barbecue. On the first floor there are a room, a bedroom en suite with bathroom, a dressing room, a double bedroom, and a bathroom. The semi-basement has a magnificent wine cellar, a large multipurpose room, a utility room and a toilet. Moreover in this level we find a barbecue area with outdoor oven and with access from the garden. The property