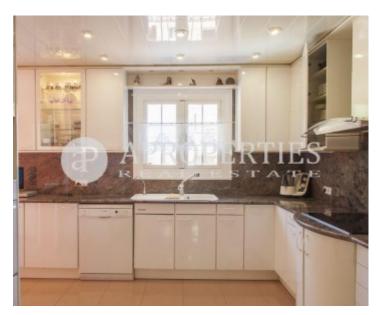

## This fantastic property built in 1976, facing south and of 403sqm built on a plot of 1.

021sqm, has three floors. On the main floor we find the living-dining room with fireplace, two double bedrooms sharing a bathroom, a cozy library with fireplace and a kitchen of 20sqm refurbished in 1992 with access to a large terrace with barbecue. On the first floor there are a room, a bedroom en suite with bathroom, a dressing room, a double bedroom, and a bathroom. The semi-basement has a magnificent wine cellar, a large multipurpose room, a utility room and a toilet. Moreover in this level we find a barbecue area with outdoor oven and with access from the garden. The property