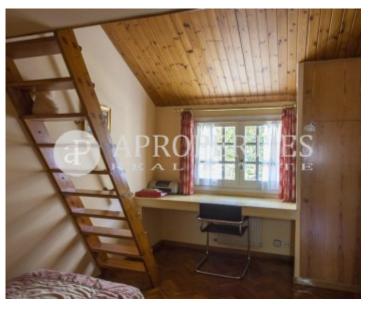

## This fantastic property built in 1976, facing south and of 403sqm built on a plot of 1.

021sqm, has three floors. On the main floor we find the living-dining room with fireplace, two double bedrooms sharing a bathroom, a cozy library with fireplace and a kitchen of 20sqm refurbished in 1992 with access to a large terrace with barbecue. On the first floor there are a room, a bedroom en suite with bathroom, a dressing room, a double bedroom, and a bathroom. The semi-basement has a magnificent wine cellar, a large multipurpose room, a utility room and a toilet. Moreover in this level we find a barbecue area with outdoor oven and with access from the garden. The property