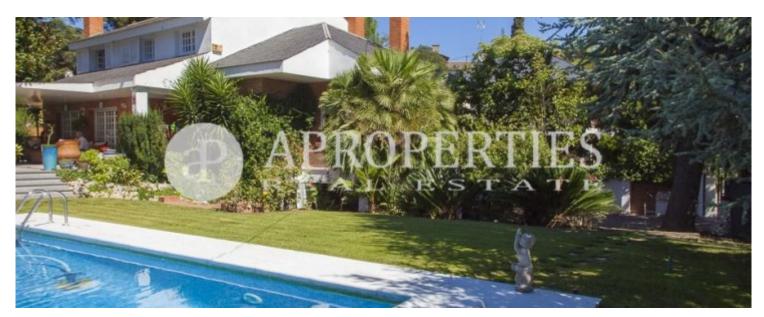

## This fantastic property built in 1976, facing south and of 403sqm built on a plot of 1.

021sqm, has three floors. On the main floor we find the living-dining room with fireplace, two double bedrooms sharing a bathroom, a cozy library with fireplace and a kitchen of 20sqm refurbished in 1992 with access to a large terrace with barbecue. On the first floor there are a room, a bedroom en suite with bathroom, a dressing room, a double bedroom, and a bathroom. The semi-basement has a magnificent wine cellar, a large multipurpose room, a utility room and a toilet. Moreover in this level we find a barbecue area with outdoor oven and with access from the garden. The property

has central heating, air conditioning in the living room and the main bedroom, parquet and marble floors, aluminum and wooden frames, garden with automatic irrigation, garage for one car and an outdoor parking for three cars. This spacious and sunny property is located a few minutes from the railway station.