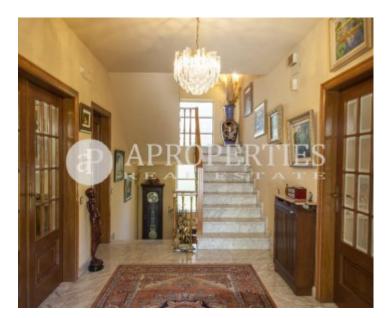

## This fantastic property built in 1976, facing south and of 403sqm built on a plot of 1.

021sqm, has three floors. On the main floor we find the living-dining room with fireplace, two double bedrooms sharing a bathroom, a cozy library with fireplace and a kitchen of 20sqm refurbished in 1992 with access to a large terrace with barbecue. On the first floor there are a room, a bedroom en suite with bathroom, a dressing room, a double bedroom, and a bathroom. The semi-basement has a magnificent wine cellar, a large multipurpose room, a utility room and a toilet. Moreover in this level we find a barbecue area with outdoor oven and with access from the garden. The property