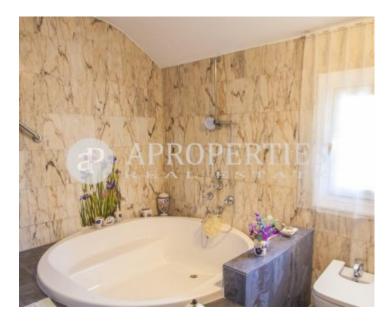

## This fantastic property built in 1976, facing south and of 403sqm built on a plot of 1.

021sqm, has three floors. On the main floor we find the living-dining room with fireplace, two double bedrooms sharing a bathroom, a cozy library with fireplace and a kitchen of 20sqm refurbished in 1992 with access to a large terrace with barbecue. On the first floor there are a room, a bedroom en suite with bathroom, a dressing room, a double bedroom, and a bathroom. The semi-basement has a magnificent wine cellar, a large multipurpose room, a utility room and a toilet. Moreover in this level we find a barbecue area with outdoor oven and with access from the garden. The property