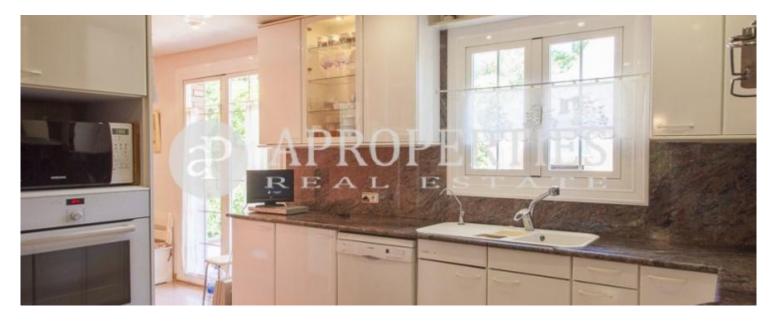

## This fantastic property built in 1976, facing south and of 403sqm built on a plot of 1.

021sqm, has three floors. On the main floor we find the living-dining room with fireplace, two double bedrooms sharing a bathroom, a cozy library with fireplace and a kitchen of 20sqm refurbished in 1992 with access to a large terrace with barbecue. On the first floor there are a room, a bedroom en suite with bathroom, a dressing room, a double bedroom, and a bathroom. The semi-basement has a magnificent wine cellar, a large multipurpose room, a utility room and a toilet. Moreover in this level we find a barbecue area with outdoor oven and with access from the garden. The property