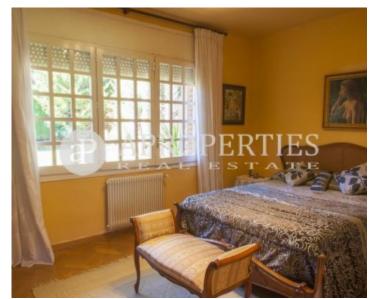

## This fantastic property built in 1976, facing south and of 403sqm built on a plot of 1.

021sqm, has three floors. On the main floor we find the living-dining room with fireplace, two double bedrooms sharing a bathroom, a cozy library with fireplace and a kitchen of 20sqm refurbished in 1992 with access to a large terrace with barbecue. On the first floor there are a room, a bedroom en suite with bathroom, a dressing room, a double bedroom, and a bathroom. The semi-basement has a magnificent wine cellar, a large multipurpose room, a utility room and a toilet. Moreover in this level we find a barbecue area with outdoor oven and with access from the garden. The property