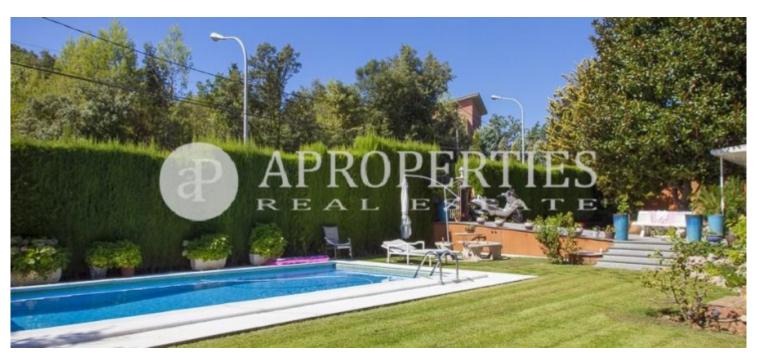

## **Features**

✓ Views

Heating

Furnished

✓ Boxroom

✓ Terrace

✓ Pool

Has parking

has central heating, air conditioning in the living room and the main bedroom, parquet and marble floors, aluminum and wooden frames, garden with automatic irrigation, garage for one car and an outdoor parking for three cars. This spacious and sunny property is located a few minutes from the railway station.