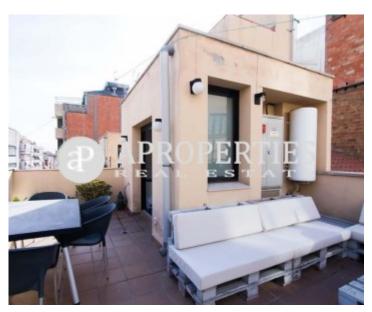

# Triplex near Plaça Joanic in a detached state with parking space included.

The state has four floors of about 40sqm each and has its own lift. It has a living-dinind room, a fully equipped kitchen, three bedrooms, one double and two singles, all outward facing and a bathroom with shower. It is rented with or without furniture. The building has direct parking entrance to the house and the last floor is a large and bright terrace.