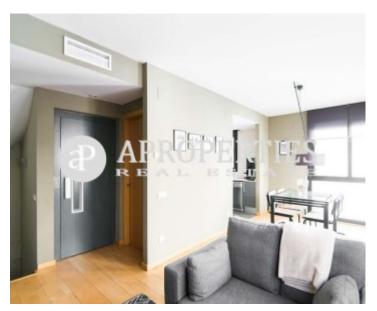

# Triplex near Plaça Joanic in a detached state with parking space included.

The state has four floors of about 40sqm each and has its own lift. It has a living-dinind room, a fully equipped kitchen, three bedrooms, one double and two singles, all outward facing and a bathroom with shower. It is rented with or without furniture. The building has direct parking entrance to the house and the last floor is a large and bright terrace.