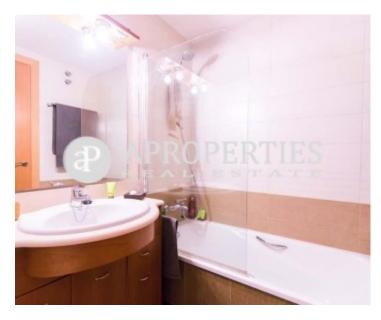

# Triplex near Plaça Joanic in a detached state with parking space included.

The state has four floors of about 40sqm each and has its own lift. It has a living-dinind room, a fully equipped kitchen, three bedrooms, one double and two singles, all outward facing and a bathroom with shower. It is rented with or without furniture. The building has direct parking entrance to the house and the last floor is a large and bright terrace.