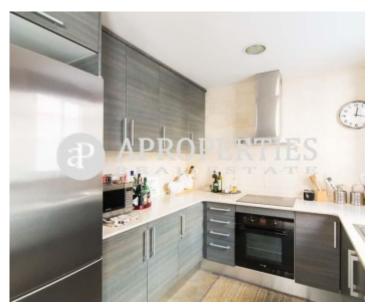

# Triplex near Plaça Joanic in a detached state with parking space included.

The state has four floors of about 40sqm each and has its own lift. It has a living-dinind room, a fully equipped kitchen, three bedrooms, one double and two singles, all outward facing and a bathroom with shower. It is rented with or without furniture. The building has direct parking entrance to the house and the last floor is a large and bright terrace.