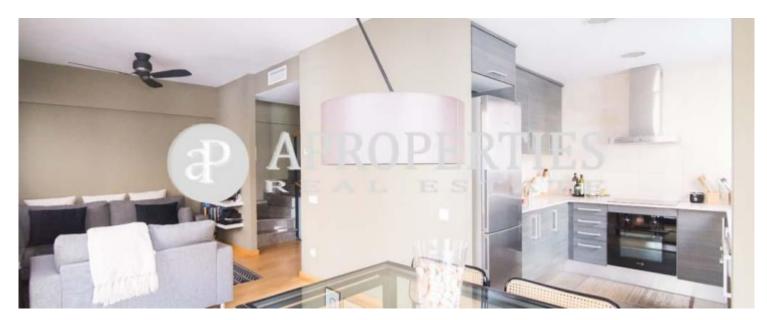

# Triplex near Plaça Joanic in a detached state with parking space included.

The state has four floors of about 40sqm each and has its own lift. It has a living-dinind room, a fully equipped kitchen, three bedrooms, one double and two singles, all outward facing and a bathroom with shower. It is rented with or without furniture. The building has direct parking entrance to the house and the last floor is a large and bright terrace.