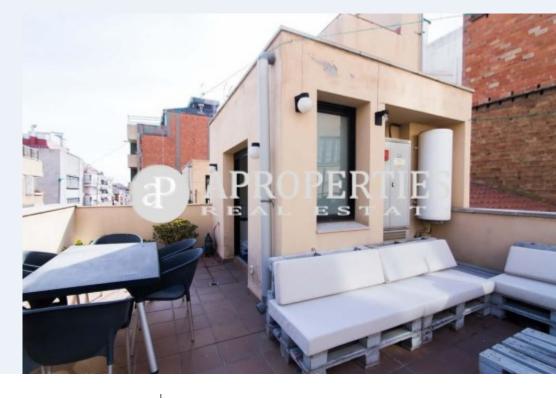

# Triplex near Plaça Joanic in a detached state with parking space included.

The state has four floors of about 40sqm each and has its own lift. It has a living-dinind room, a fully equipped kitchen, three bedrooms, one double and two singles, all outward facing and a bathroom with shower. It is rented with or without furniture. The building has direct parking entrance to the house and the last floor is a large and bright terrace.