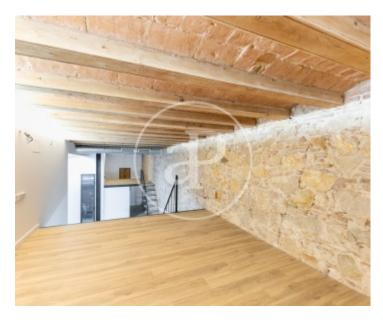

### **Features**

✓ Heating ✓ AACC

Price

2,200 €

Surface Bedroom Bathroom **94 m<sup>2</sup>** 1

Located in Corcega street with Girona street, a few streets away from Paseo de Gracia and Diagonal, in one of the main axes of the city with all kind of services around as well as good communications by public transport, we find this 100sq m loft recently refurbished. It is located on the ground floor of a classic building. It consists of an open-plan space that allows the tenant to configure its distribution according to their needs, 1 toilet and two attics creating a functional space with personality. It has high ceilings of volta catalana, stone walls and parquet and stoneware floors, air conditioning by ducts. Ideal for a self-employed person who requires housing and a space to carry out his activity. Pending to place the kitchen.\* In compliance with Law 12/2023 and Law 18/2007, we inform thatIndex