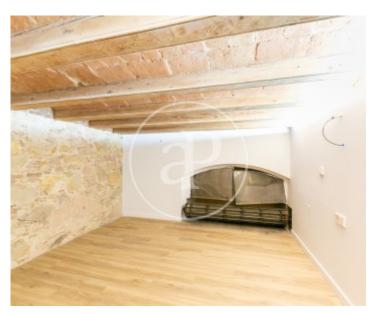

### **Features**

✓ Heating ✓ AACC

Price

2,200 €

Surface Bedroom Bathroom **94 m<sup>2</sup>** 1

Located in Corcega street with Girona street, a few streets away from Paseo de Gracia and Diagonal, in one of the main axes of the city with all kind of services around as well as good communications by public transport, we find this 100sq m loft recently refurbished. It is located on the ground floor of a classic building. It consists of an open-plan space that allows the tenant to configure its distribution according to their needs, 1 toilet and two attics creating a functional space with personality. It has high ceilings of volta catalana, stone walls and parquet and stoneware floors, air conditioning by ducts. Ideal for a self-employed person who requires housing and a space to carry out his activity. Pending to place the kitchen.\* In compliance with Law 12/2023 and Law 18/2007, we inform thatIndex