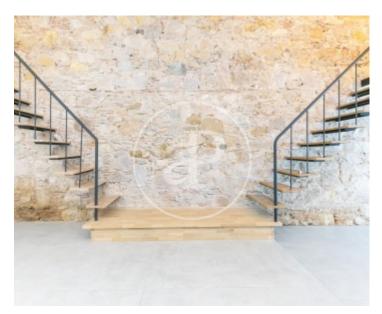

### **Features**

✓ Heating ✓ AACC

Price

2,200 €

Surface Bedroom Bathroom **94 m<sup>2</sup>** 1

Located in Corcega street with Girona street, a few streets away from Paseo de Gracia and Diagonal, in one of the main axes of the city with all kind of services around as well as good communications by public transport, we find this 100sq m loft recently refurbished. It is located on the ground floor of a classic building. It consists of an open-plan space that allows the tenant to configure its distribution according to their needs, 1 toilet and two attics creating a functional space with personality. It has high ceilings of volta catalana, stone walls and parquet and stoneware floors, air conditioning by ducts. Ideal for a self-employed person who requires housing and a space to carry out his activity. Pending to place the kitchen.\* In compliance with Law 12/2023 and Law 18/2007, we inform thatIndex