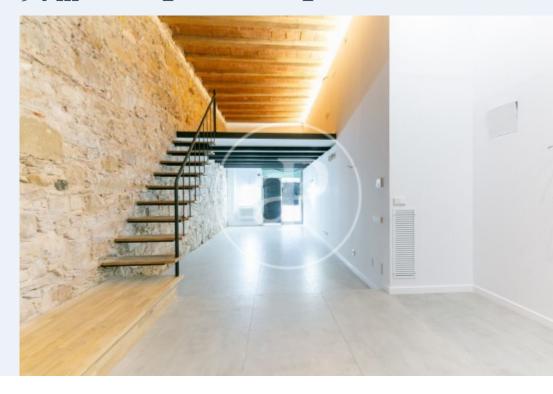

### **Features**

✓ Heating ✓ AACC

Price

2,200 €

Surface Bedroom Bathroom **94 m<sup>2</sup>** 1

Located in Corcega street with Girona street, a few streets away from Paseo de Gracia and Diagonal, in one of the main axes of the city with all kind of services around as well as good communications by public transport, we find this 100sq m loft recently refurbished. It is located on the ground floor of a classic building. It consists of an open-plan space that allows the tenant to configure its distribution according to their needs, 1 toilet and two attics creating a functional space with personality. It has high ceilings of volta catalana, stone walls and parquet and stoneware floors, air conditioning by ducts. Ideal for a self-employed person who requires housing and a space to carry out his activity. Pending to place the kitchen.\* In compliance with Law 12/2023 and Law 18/2007, we inform thatIndex