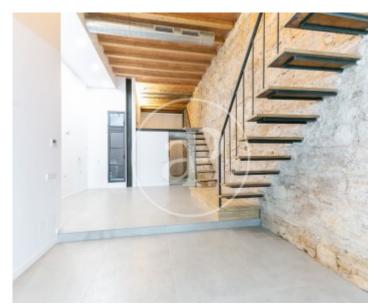

### **Features**

✓ Heating ✓ AACC

Price

2,200 €

Surface Bedroom Bathroom **94 m<sup>2</sup>** 1

Located in Corcega street with Girona street, a few streets away from Paseo de Gracia and Diagonal, in one of the main axes of the city with all kind of services around as well as good communications by public transport, we find this 100sq m loft recently refurbished. It is located on the ground floor of a classic building. It consists of an open-plan space that allows the tenant to configure its distribution according to their needs, 1 toilet and two attics creating a functional space with personality. It has high ceilings of volta catalana, stone walls and parquet and stoneware floors, air conditioning by ducts. Ideal for a self-employed person who requires housing and a space to carry out his activity. Pending to place the kitchen.\* In compliance with Law 12/2023 and Law 18/2007, we inform thatIndex