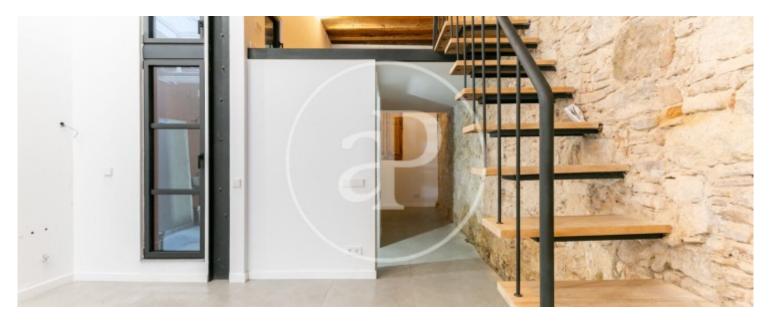

### **Features**

✓ Heating ✓ AACC

Price

2,200 €

Surface Bedroom Bathroom **94 m<sup>2</sup>** 1

Located in Corcega street with Girona street, a few streets away from Paseo de Gracia and Diagonal, in one of the main axes of the city with all kind of services around as well as good communications by public transport, we find this 100sq m loft recently refurbished. It is located on the ground floor of a classic building. It consists of an open-plan space that allows the tenant to configure its distribution according to their needs, 1 toilet and two attics creating a functional space with personality. It has high ceilings of volta catalana, stone walls and parquet and stoneware floors, air conditioning by ducts. Ideal for a self-employed person who requires housing and a space to carry out his activity. Pending to place the kitchen.\* In compliance with Law 12/2023 and Law 18/2007, we inform thatIndex