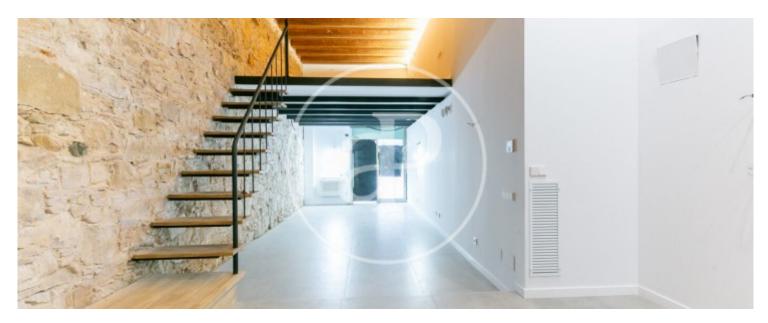

### **Features**

✓ Heating ✓ AACC

Price

2,200 €

Surface Bedroom Bathroom **94 m<sup>2</sup>** 1

Located in Corcega street with Girona street, a few streets away from Paseo de Gracia and Diagonal, in one of the main axes of the city with all kind of services around as well as good communications by public transport, we find this 100sq m loft recently refurbished. It is located on the ground floor of a classic building. It consists of an open-plan space that allows the tenant to configure its distribution according to their needs, 1 toilet and two attics creating a functional space with personality. It has high ceilings of volta catalana, stone walls and parquet and stoneware floors, air conditioning by ducts. Ideal for a self-employed person who requires housing and a space to carry out his activity. Pending to place the kitchen.\* In compliance with Law 12/2023 and Law 18/2007, we inform thatIndex