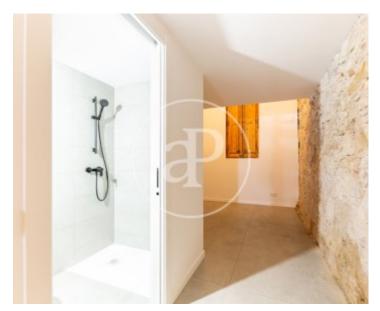

### **Features**

✓ Heating ✓ AACC

Price

2,200 €

Surface Bedroom Bathroom **94 m<sup>2</sup>** 1

Located in Corcega street with Girona street, a few streets away from Paseo de Gracia and Diagonal, in one of the main axes of the city with all kind of services around as well as good communications by public transport, we find this 100sq m loft recently refurbished. It is located on the ground floor of a classic building. It consists of an open-plan space that allows the tenant to configure its distribution according to their needs, 1 toilet and two attics creating a functional space with personality. It has high ceilings of volta catalana, stone walls and parquet and stoneware floors, air conditioning by ducts. Ideal for a self-employed person who requires housing and a space to carry out his activity. Pending to place the kitchen.\* In compliance with Law 12/2023 and Law 18/2007, we inform thatIndex