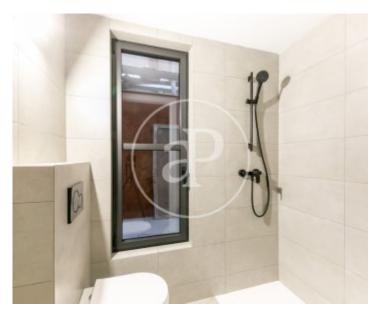

### **Features**

✓ Heating ✓ AACC

Price

2,200 €

Surface Bedroom Bathroom **94 m<sup>2</sup>** 1

Located in Corcega street with Girona street, a few streets away from Paseo de Gracia and Diagonal, in one of the main axes of the city with all kind of services around as well as good communications by public transport, we find this 100sq m loft recently refurbished. It is located on the ground floor of a classic building. It consists of an open-plan space that allows the tenant to configure its distribution according to their needs, 1 toilet and two attics creating a functional space with personality. It has high ceilings of volta catalana, stone walls and parquet and stoneware floors, air conditioning by ducts. Ideal for a self-employed person who requires housing and a space to carry out his activity. Pending to place the kitchen.\* In compliance with Law 12/2023 and Law 18/2007, we inform thatIndex