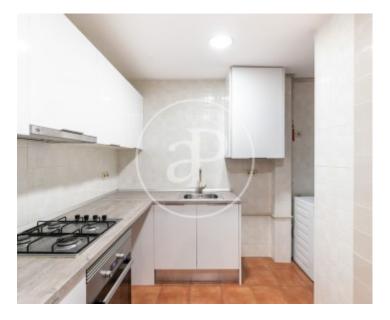

# Bright flat located between Gràcia and Park Güell.

It is surrounded by shops, services and public transport. Located on a first floor with lift, we find this completely refurbished flat. In the day area, it has a living room with lots of light, views to the city and for those who like decoration, it can be very well decorated, because it has a partial reform and with design details it could be very nice. The kitchen is very well equipped with a window to a large patio. In the night area, we have two bedrooms facing the patio de luces and the third bedroom is located in the front of the flat as well as the living-dining room. The