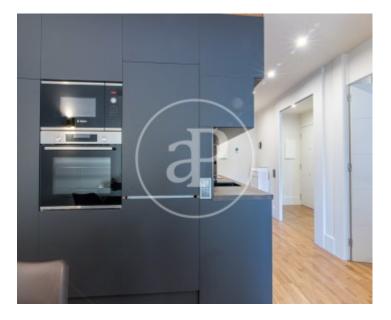

# In the vibrant northern part of Barri de Gracia, in the area of Joanic, we find this brand new flat.

This cosy 45sq m furnished and refurbished flat is perfectly connected to public transport. It consists, in the day area, of a large fully equipped kitchen, followed by a renovated bathroom with shower. The night area consists of 1 exterior double bedroom. The living-dining room is bright and fully furnished. It has air-conditioning and all appliances ready to move in. It has parquet floors and the communal areas are all new. All the utilities are connected to the mains. The flat is perfect for couples, family, executive or Master student. Lafinca has a