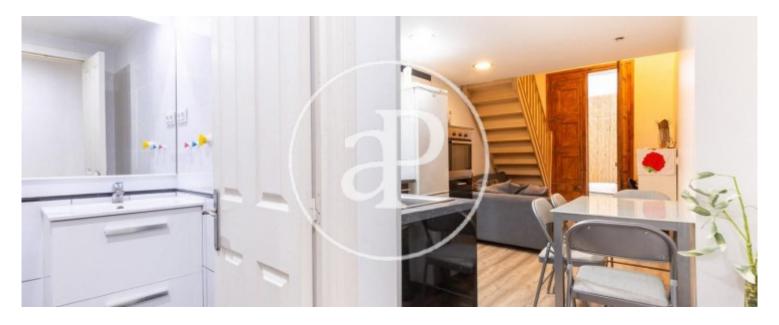

# Ground floor duplex of approximately 60 m2.

In the lower part you will find the kitchen with appliances, kitchen utensils and the living room with access to a little yard of about 5m2. There is also a small toilet. Upstairs is the room with a full bathroom en suite with a hydromassage shower. Fully furnished, with hot and cold air conditioning. All services covered within the monthly rent: community, water, fiber optic wifi and electricity 50% of the monthly bill (the other 50% of the electricity bill, must be paid apart from the monthly rent. In a very quiet street, surrounded by shops, health centers, gyms, etc ...