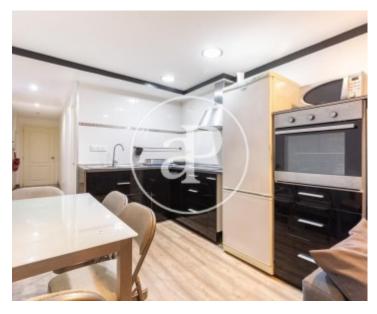

# Ground floor duplex of approximately 60 m2.

In the lower part you will find the kitchen with appliances, kitchen utensils and the living room with access to a little yard of about 5m2. There is also a small toilet. Upstairs is the room with a full bathroom en suite with a hydromassage shower. Fully furnished, with hot and cold air conditioning. All services covered within the monthly rent: community, water, fiber optic wifi and electricity 50% of the monthly bill (the other 50% of the electricity bill, must be paid apart from the monthly rent. In a very quiet street, surrounded by shops, health centers, gyms, etc ...