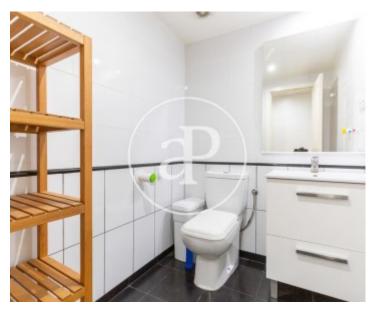

# Ground floor duplex of approximately 60 m2.

In the lower part you will find the kitchen with appliances, kitchen utensils and the living room with access to a little yard of about 5m2. There is also a small toilet. Upstairs is the room with a full bathroom en suite with a hydromassage shower. Fully furnished, with hot and cold air conditioning. All services covered within the monthly rent: community, water, fiber optic wifi and electricity 50% of the monthly bill (the other 50% of the electricity bill, must be paid apart from the monthly rent. In a very quiet street, surrounded by shops, health centers, gyms, etc ...