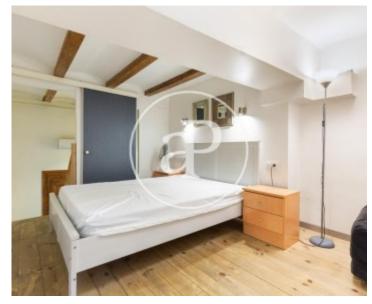

# Ground floor duplex of approximately 60 m2.

In the lower part you will find the kitchen with appliances, kitchen utensils and the living room with access to a little yard of about 5m2. There is also a small toilet. Upstairs is the room with a full bathroom en suite with a hydromassage shower. Fully furnished, with hot and cold air conditioning. All services covered within the monthly rent: community, water, fiber optic wifi and electricity 50% of the monthly bill (the other 50% of the electricity bill, must be paid apart from the monthly rent. In a very quiet street, surrounded by shops, health centers, gyms, etc ...