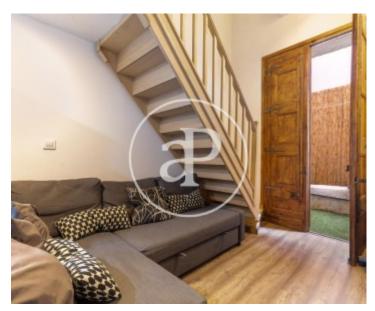

# Ground floor duplex of approximately 60 m2.

In the lower part you will find the kitchen with appliances, kitchen utensils and the living room with access to a little yard of about 5m2. There is also a small toilet. Upstairs is the room with a full bathroom en suite with a hydromassage shower. Fully furnished, with hot and cold air conditioning. All services covered within the monthly rent: community, water, fiber optic wifi and electricity 50% of the monthly bill (the other 50% of the electricity bill, must be paid apart from the monthly rent. In a very quiet street, surrounded by shops, health centers, gyms, etc ...