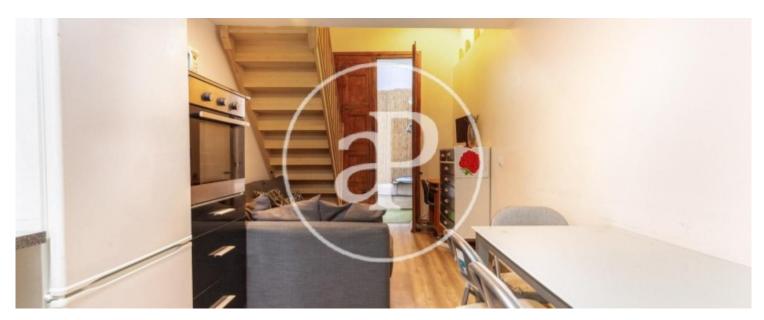

# Ground floor duplex of approximately 60 m2.

In the lower part you will find the kitchen with appliances, kitchen utensils and the living room with access to a little yard of about 5m2. There is also a small toilet. Upstairs is the room with a full bathroom en suite with a hydromassage shower. Fully furnished, with hot and cold air conditioning. All services covered within the monthly rent: community, water, fiber optic wifi and electricity 50% of the monthly bill (the other 50% of the electricity bill, must be paid apart from the monthly rent. In a very quiet street, surrounded by shops, health centers, gyms, etc ...