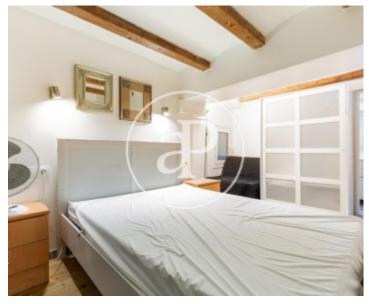

# Ground floor duplex of approximately 60 m2.

In the lower part you will find the kitchen with appliances, kitchen utensils and the living room with access to a little yard of about 5m2. There is also a small toilet. Upstairs is the room with a full bathroom en suite with a hydromassage shower. Fully furnished, with hot and cold air conditioning. All services covered within the monthly rent: community, water, fiber optic wifi and electricity 50% of the monthly bill (the other 50% of the electricity bill, must be paid apart from the monthly rent. In a very quiet street, surrounded by shops, health centers, gyms, etc ...