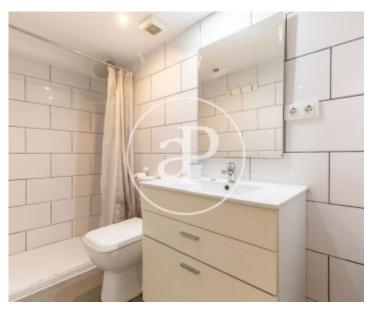

# Ground floor duplex of approximately 60 m2.

In the lower part you will find the kitchen with appliances, kitchen utensils and the living room with access to a little yard of about 5m2. There is also a small toilet. Upstairs is the room with a full bathroom en suite with a hydromassage shower. Fully furnished, with hot and cold air conditioning. All services covered within the monthly rent: community, water, fiber optic wifi and electricity 50% of the monthly bill (the other 50% of the electricity bill, must be paid apart from the monthly rent. In a very quiet street, surrounded by shops, health centers, gyms, etc ...