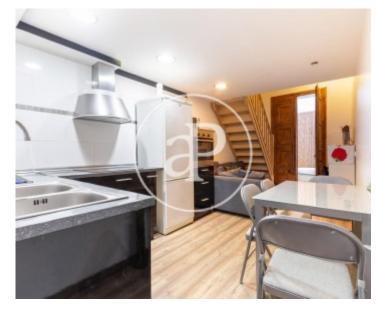

# Ground floor duplex of approximately 60 m2.

In the lower part you will find the kitchen with appliances, kitchen utensils and the living room with access to a little yard of about 5m2. There is also a small toilet. Upstairs is the room with a full bathroom en suite with a hydromassage shower. Fully furnished, with hot and cold air conditioning. All services covered within the monthly rent: community, water, fiber optic wifi and electricity 50% of the monthly bill (the other 50% of the electricity bill, must be paid apart from the monthly rent. In a very quiet street, surrounded by shops, health centers, gyms, etc ...