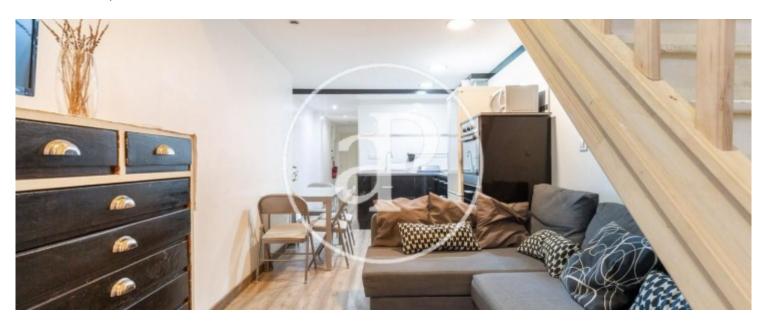

# Ground floor duplex of approximately 60 m2.

In the lower part you will find the kitchen with appliances, kitchen utensils and the living room with access to a little yard of about 5m2. There is also a small toilet. Upstairs is the room with a full bathroom en suite with a hydromassage shower. Fully furnished, with hot and cold air conditioning. All services covered within the monthly rent: community, water, fiber optic wifi and electricity 50% of the monthly bill (the other 50% of the electricity bill, must be paid apart from the monthly rent. In a very quiet street, surrounded by shops, health centers, gyms, etc ...