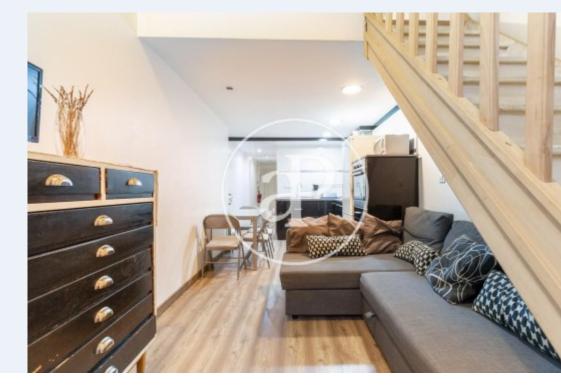

# Ground floor duplex of approximately 60 m2.

In the lower part you will find the kitchen with appliances, kitchen utensils and the living room with access to a little yard of about 5m2. There is also a small toilet. Upstairs is the room with a full bathroom en suite with a hydromassage shower. Fully furnished, with hot and cold air conditioning. All services covered within the monthly rent: community, water, fiber optic wifi and electricity 50% of the monthly bill (the other 50% of the electricity bill, must be paid apart from the monthly rent. In a very quiet street, surrounded by shops, health centers, gyms, etc ...