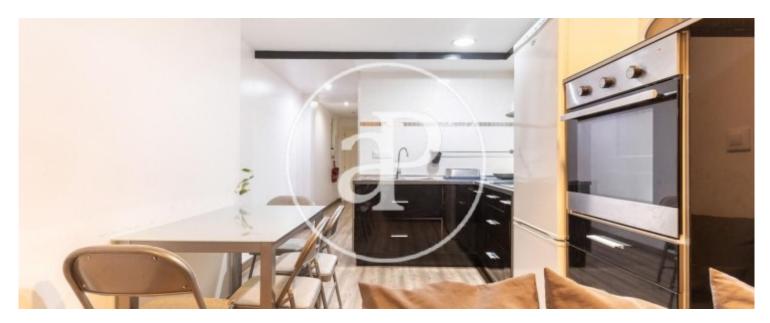

# Ground floor duplex of approximately 60 m2.

In the lower part you will find the kitchen with appliances, kitchen utensils and the living room with access to a little yard of about 5m2. There is also a small toilet. Upstairs is the room with a full bathroom en suite with a hydromassage shower. Fully furnished, with hot and cold air conditioning. All services covered within the monthly rent: community, water, fiber optic wifi and electricity 50% of the monthly bill (the other 50% of the electricity bill, must be paid apart from the monthly rent. In a very quiet street, surrounded by shops, health centers, gyms, etc ...