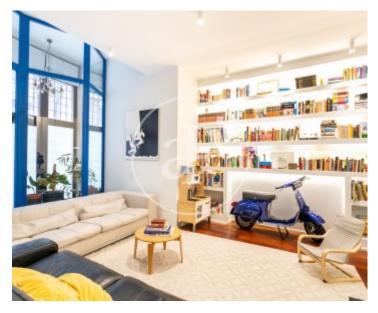

# This is a beautiful duplex super bright and spacious.

On the ground floor we have the living room with a fully integrated kitchen and huge windows that make this space a super bright and ideal area to be very comfortable, the ceilings being so high give a great amplitude to the whole area, on this floor there is a full bathroom. Upstairs we find the night area, with a very spacious bedroom, from which you can take out another bedroom, a dressing room and water area. On this floor there is another complete bathroom and a small room that can be used as an office. The property is very new, with a parking space very comfortable to park with an entrance to the garage also