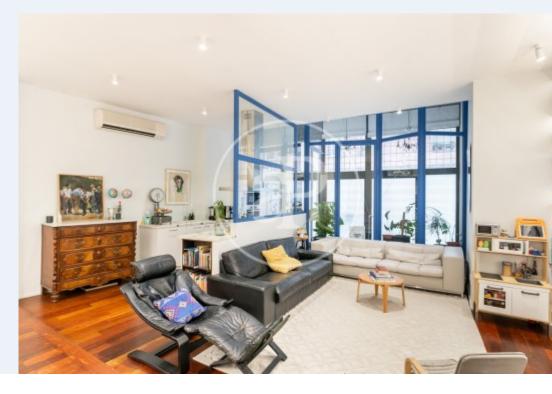

# This is a beautiful duplex super bright and spacious.

On the ground floor we have the living room with a fully integrated kitchen and huge windows that make this space a super bright and ideal area to be very comfortable, the ceilings being so high give a great amplitude to the whole area, on this floor there is a full bathroom. Upstairs we find the night area, with a very spacious bedroom, from which you can take out another bedroom, a dressing room and water area. On this floor there is another complete bathroom and a small room that can be used as an office. The property is very new, with a parking space very comfortable to park with an entrance to the garage also