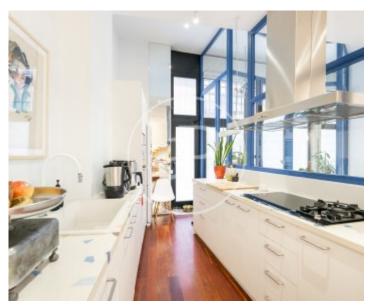

# This is a beautiful duplex super bright and spacious.

On the ground floor we have the living room with a fully integrated kitchen and huge windows that make this space a super bright and ideal area to be very comfortable, the ceilings being so high give a great amplitude to the whole area, on this floor there is a full bathroom. Upstairs we find the night area, with a very spacious bedroom, from which you can take out another bedroom, a dressing room and water area. On this floor there is another complete bathroom and a small room that can be used as an office. The property is very new, with a parking space very comfortable to park with an entrance to the garage also