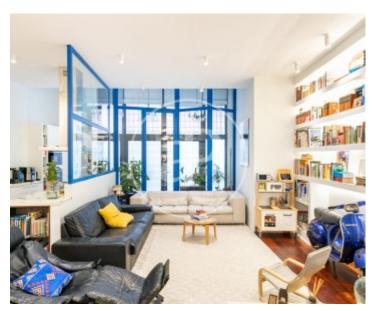

# This is a beautiful duplex super bright and spacious.

On the ground floor we have the living room with a fully integrated kitchen and huge windows that make this space a super bright and ideal area to be very comfortable, the ceilings being so high give a great amplitude to the whole area, on this floor there is a full bathroom. Upstairs we find the night area, with a very spacious bedroom, from which you can take out another bedroom, a dressing room and water area. On this floor there is another complete bathroom and a small room that can be used as an office. The property is very new, with a parking space very comfortable to park with an entrance to the garage also