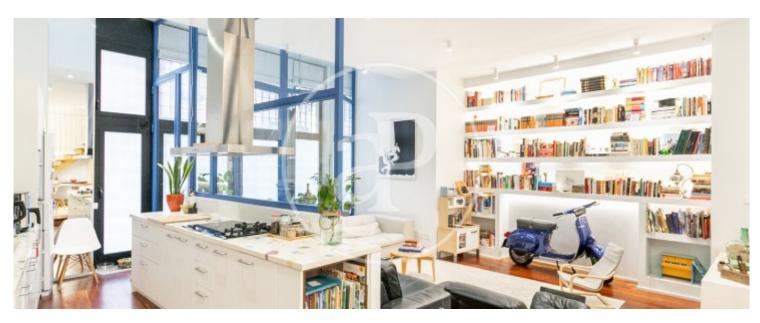

# This is a beautiful duplex super bright and spacious.

On the ground floor we have the living room with a fully integrated kitchen and huge windows that make this space a super bright and ideal area to be very comfortable, the ceilings being so high give a great amplitude to the whole area, on this floor there is a full bathroom. Upstairs we find the night area, with a very spacious bedroom, from which you can take out another bedroom, a dressing room and water area. On this floor there is another complete bathroom and a small room that can be used as an office. The property is very new, with a parking space very comfortable to park with an entrance to the garage also