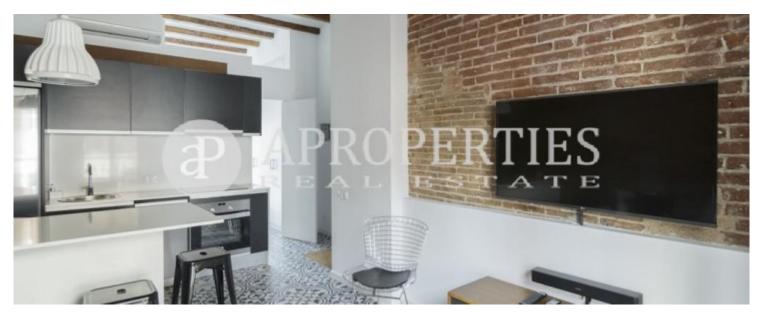

## Fabulous apartment for rent in Gracia, in a quiet area next to Carrer Bailén.

It is close to Passeig de Gracia and very well connected with public transport. It is a second floor outward facing, without elevator and very bright. The property is fully furnished with exclusive features and quality finishes. It has TV in the room and in the living room, which has access to a balcony. It has a Bosé sound system, electric security shutters, LED lighting and a hot / cold air pump. The kitchen is fully equipped with fridge and dishwasher as well as washer / dryer. It has a double bedroom with balcony and fitted wardrobes as well as a bed with chest for storage

and a practical work area. It is a design and functional flat in a pleasant environment, ready to enter to live.