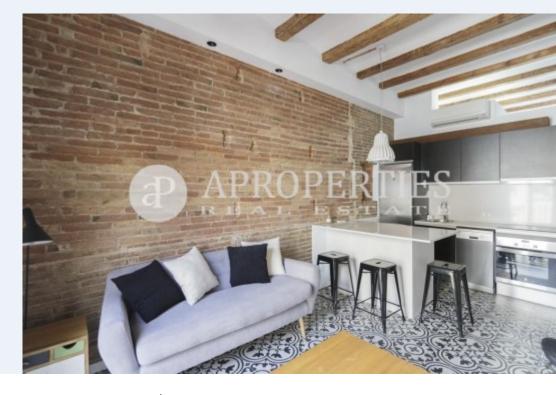

## Fabulous apartment for rent in Gracia, in a quiet area next to Carrer Bailén.

It is close to Passeig de Gracia and very well connected with public transport. It is a second floor outward facing, without elevator and very bright. The property is fully furnished with exclusive features and quality finishes. It has TV in the room and in the living room, which has access to a balcony. It has a Bosé sound system, electric security shutters, LED lighting and a hot / cold air pump. The kitchen is fully equipped with fridge and dishwasher as well as washer / dryer. It has a double bedroom with balcony and fitted wardrobes as well as a bed with chest for storage

and a practical work area. It is a design and functional flat in a pleasant environment, ready to enter to live.