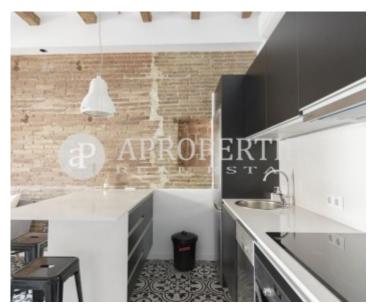

## Fabulous apartment for rent in Gracia, in a quiet area next to Carrer Bailén.

It is close to Passeig de Gracia and very well connected with public transport. It is a second floor outward facing, without elevator and very bright. The property is fully furnished with exclusive features and quality finishes. It has TV in the room and in the living room, which has access to a balcony. It has a Bosé sound system, electric security shutters, LED lighting and a hot / cold air pump. The kitchen is fully equipped with fridge and dishwasher as well as washer / dryer. It has a double bedroom with balcony and fitted wardrobes as well as a bed with chest for storage

and a practical work area. It is a design and functional flat in a pleasant environment, ready to enter to live.