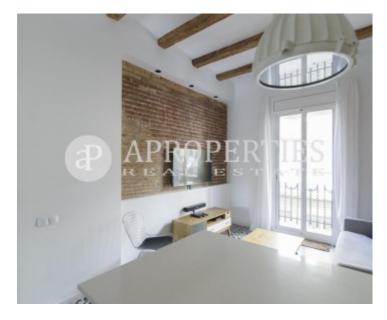

## Fabulous apartment for rent in Gracia, in a quiet area next to Carrer Bailén.

It is close to Passeig de Gracia and very well connected with public transport. It is a second floor outward facing, without elevator and very bright. The property is fully furnished with exclusive features and quality finishes. It has TV in the room and in the living room, which has access to a balcony. It has a Bosé sound system, electric security shutters, LED lighting and a hot / cold air pump. The kitchen is fully equipped with fridge and dishwasher as well as washer / dryer. It has a double bedroom with balcony and fitted wardrobes as well as a bed with chest for storage

and a practical work area. It is a design and functional flat in a pleasant environment, ready to enter to live.