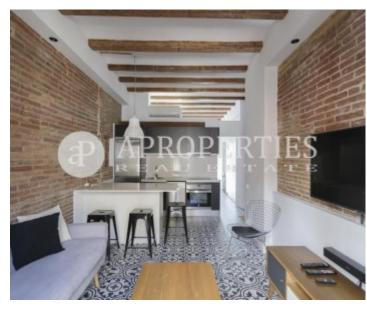

## Fabulous apartment for rent in Gracia, in a quiet area next to Carrer Bailén.

It is close to Passeig de Gracia and very well connected with public transport. It is a second floor outward facing, without elevator and very bright. The property is fully furnished with exclusive features and quality finishes. It has TV in the room and in the living room, which has access to a balcony. It has a Bosé sound system, electric security shutters, LED lighting and a hot / cold air pump. The kitchen is fully equipped with fridge and dishwasher as well as washer / dryer. It has a double bedroom with balcony and fitted wardrobes as well as a bed with chest for storage

and a practical work area. It is a design and functional flat in a pleasant environment, ready to enter to live.