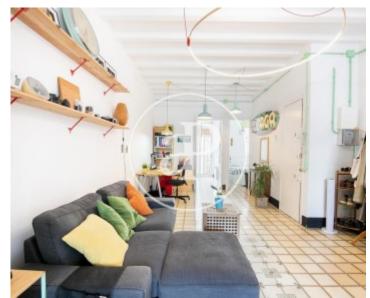

# **Features**

✓ Views ✓ AACC

Price

340,000 €

Surface Bedrooms Bathroom  $64 \ m^2$  2

Beautiful apartment with balcony in the heart of Gracia, the property was renovated this year by the architectural studio M-I-R-A, has in its 62 sqm with two bedrooms, one of them with balcony to the street and the other with window. Upon entering the house we find the living room, very spacious and open kitchen overlooking the inner courtyard side of the building, completely clear. The brand new bathroom has a shower. In the reform it was possible to maintain original elements such as Catalan voltas and hydraulic floors. The house enjoys a double orientation north-west and south-east, both on one side and the other the views are clear allowing a maximum entry of light and privacy. The property, in the classic style of Gracia, is in very good condition and has few neighbors. On the roof you can enjoy a

communal roof terrace of about 20 sqm. The property DOES NOT HAVE ELEVATOR. Nearby we find the Joanic station with the metro L4 and buses 116, 114, 39, N6.