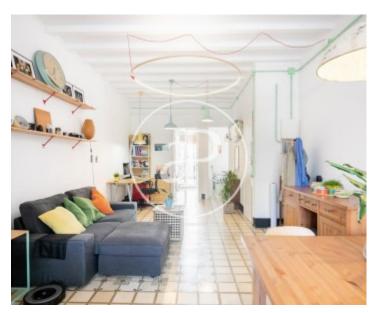

# **Features**

✓ Views ✓ AACC

Price

340,000 €

Surface Bedrooms Bathroom  $64 \ m^2$  2

Beautiful apartment with balcony in the heart of Gracia, the property was renovated this year by the architectural studio M-I-R-A, has in its 62 sqm with two bedrooms, one of them with balcony to the street and the other with window. Upon entering the house we find the living room, very spacious and open kitchen overlooking the inner courtyard side of the building, completely clear. The brand new bathroom has a shower. In the reform it was possible to maintain original elements such as Catalan voltas and hydraulic floors. The house enjoys a double orientation north-west and south-east, both on one side and the other the views are clear allowing a maximum entry of light and privacy. The property, in the classic style of Gracia, is in very good condition and has few neighbors. On the roof you can enjoy a