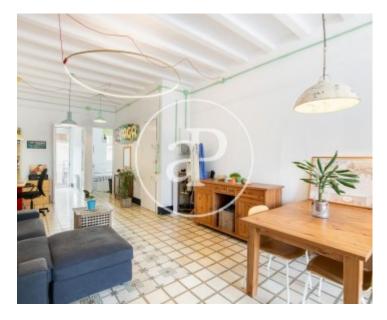

# **Features**

✓ Views ✓ AACC

Price

340,000 €

Surface Bedrooms Bathroom  $64 \ m^2$  2

Beautiful apartment with balcony in the heart of Gracia, the property was renovated this year by the architectural studio M-I-R-A, has in its 62 sqm with two bedrooms, one of them with balcony to the street and the other with window. Upon entering the house we find the living room, very spacious and open kitchen overlooking the inner courtyard side of the building, completely clear. The brand new bathroom has a shower. In the reform it was possible to maintain original elements such as Catalan voltas and hydraulic floors. The house enjoys a double orientation north-west and south-east, both on one side and the other the views are clear allowing a maximum entry of light and privacy. The property, in the classic style of Gracia, is in very good condition and has few neighbors. On the roof you can enjoy a

communal roof terrace of about 20 sqm. The property DOES NOT HAVE ELEVATOR. Nearby we find the Joanic station with the metro L4 and buses 116, 114, 39, N6.