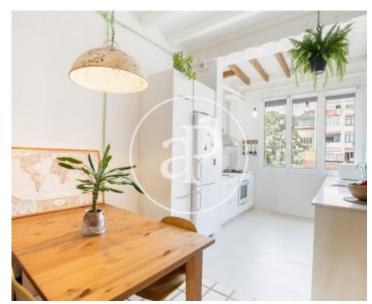

# **Features**

✓ Views ✓ AACC

Price

340,000 €

Surface Bedrooms Bathroom  $64 \ m^2$  2

Beautiful apartment with balcony in the heart of Gracia, the property was renovated this year by the architectural studio M-I-R-A, has in its 62 sqm with two bedrooms, one of them with balcony to the street and the other with window. Upon entering the house we find the living room, very spacious and open kitchen overlooking the inner courtyard side of the building, completely clear. The brand new bathroom has a shower. In the reform it was possible to maintain original elements such as Catalan voltas and hydraulic floors. The house enjoys a double orientation north-west and south-east, both on one side and the other the views are clear allowing a maximum entry of light and privacy. The property, in the classic style of Gracia, is in very good condition and has few neighbors. On the roof you can enjoy a