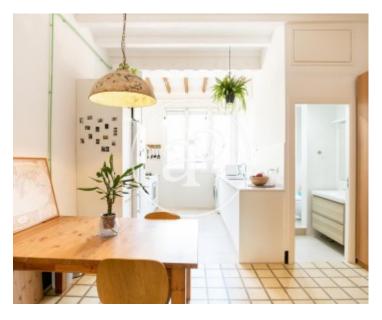

# **Features**

✓ Views ✓ AACC

Price

340,000 €

Surface Bedrooms Bathroom  $64 \ m^2$  2

Beautiful apartment with balcony in the heart of Gracia, the property was renovated this year by the architectural studio M-I-R-A, has in its 62 sqm with two bedrooms, one of them with balcony to the street and the other with window. Upon entering the house we find the living room, very spacious and open kitchen overlooking the inner courtyard side of the building, completely clear. The brand new bathroom has a shower. In the reform it was possible to maintain original elements such as Catalan voltas and hydraulic floors. The house enjoys a double orientation north-west and south-east, both on one side and the other the views are clear allowing a maximum entry of light and privacy. The property, in the classic style of Gracia, is in very good condition and has few neighbors. On the roof you can enjoy a