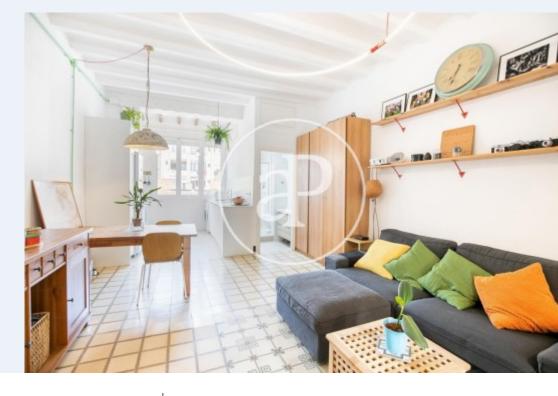

# **Features**

✓ Views ✓ AACC

Price

340,000 €

Surface Bedrooms Bathroom  $64 \ m^2$  2

Beautiful apartment with balcony in the heart of Gracia, the property was renovated this year by the architectural studio M-I-R-A, has in its 62 sqm with two bedrooms, one of them with balcony to the street and the other with window. Upon entering the house we find the living room, very spacious and open kitchen overlooking the inner courtyard side of the building, completely clear. The brand new bathroom has a shower. In the reform it was possible to maintain original elements such as Catalan voltas and hydraulic floors. The house enjoys a double orientation north-west and south-east, both on one side and the other the views are clear allowing a maximum entry of light and privacy. The property, in the classic style of Gracia, is in very good condition and has few neighbors. On the roof you can enjoy a

communal roof terrace of about 20 sqm. The property DOES NOT HAVE ELEVATOR. Nearby we find the Joanic station with the metro L4 and buses 116, 114, 39, N6.