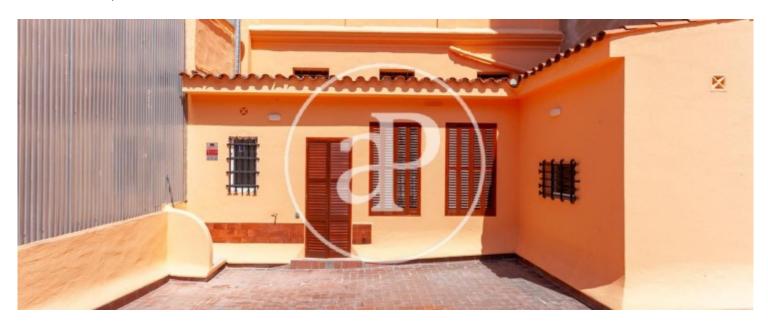

The house has an approximate area of about 160sqm and 280sqm of terrace. First we find some stairs that lead us to the house, and then we find the day area with a living room, dining room, an open kitchen and a huge terrace where we find a small storage room. The night area consists of 3 double bedrooms, one with bathroom, with dressing room and bathroom with shower and an exit to a balcony. The other 2 double rooms share a bathroom. The house has parquet floors, high ceilings with wooden beams,