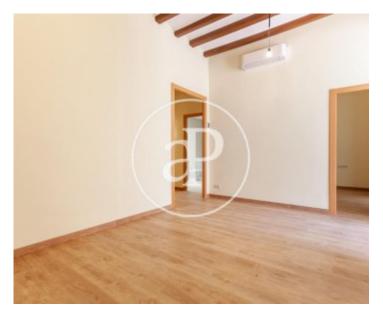

The house has an approximate area of about 160sqm and 280sqm of terrace. First we find some stairs that lead us to the house, and then we find the day area with a living room, dining room, an open kitchen and a huge terrace where we find a small storage room. The night area consists of 3 double bedrooms, one with bathroom, with dressing room and bathroom with shower and an exit to a balcony. The other 2 double rooms share a bathroom. The house has parquet floors, high ceilings with wooden beams,

heating and air conditioning. Immediate availability

Contact us,

we will be happy to assist you, to offer you more details and information.