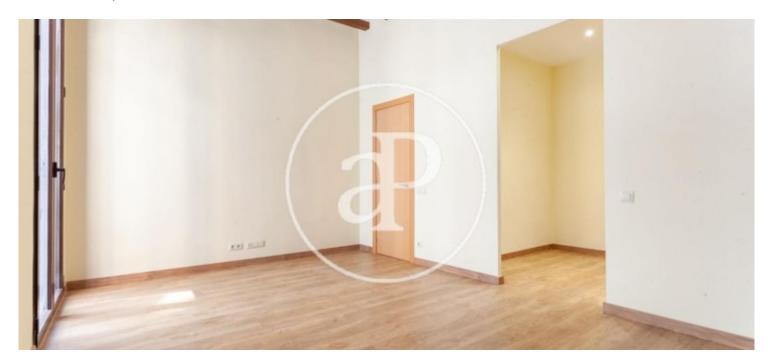

The house has an approximate area of about 160sqm and 280sqm of terrace. First we find some stairs that lead us to the house, and then we find the day area with a living room, dining room, an open kitchen and a huge terrace where we find a small storage room. The night area consists of 3 double bedrooms, one with bathroom, with dressing room and bathroom with shower and an exit to a balcony. The other 2 double rooms share a bathroom. The house has parquet floors, high ceilings with wooden beams,