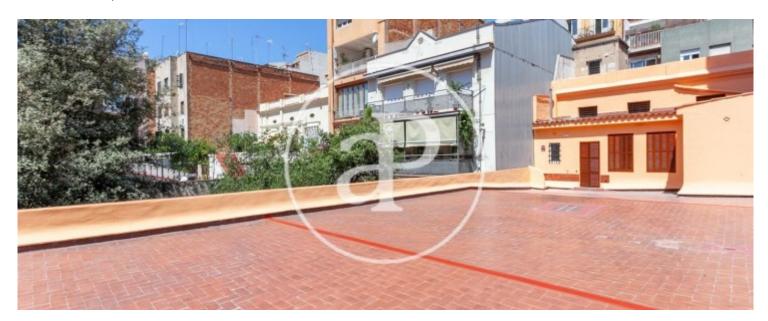

The house has an approximate area of about 160sqm and 280sqm of terrace. First we find some stairs that lead us to the house, and then we find the day area with a living room, dining room, an open kitchen and a huge terrace where we find a small storage room. The night area consists of 3 double bedrooms, one with bathroom, with dressing room and bathroom with shower and an exit to a balcony. The other 2 double rooms share a bathroom. The house has parquet floors, high ceilings with wooden beams,