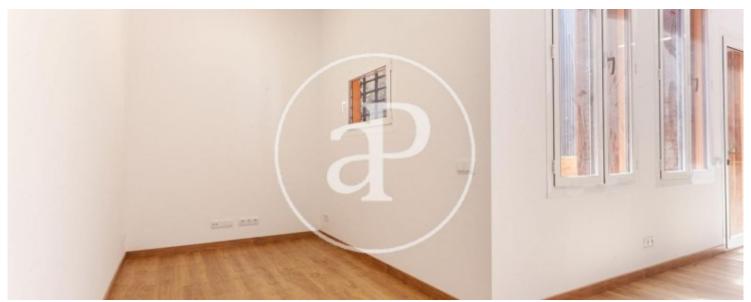

The house has an approximate area of about 160sqm and 280sqm of terrace. First we find some stairs that lead us to the house, and then we find the day area with a living room, dining room, an open kitchen and a huge terrace where we find a small storage room. The night area consists of 3 double bedrooms, one with bathroom, with dressing room and bathroom with shower and an exit to a balcony. The other 2 double rooms share a bathroom. The house has parquet floors, high ceilings with wooden beams,