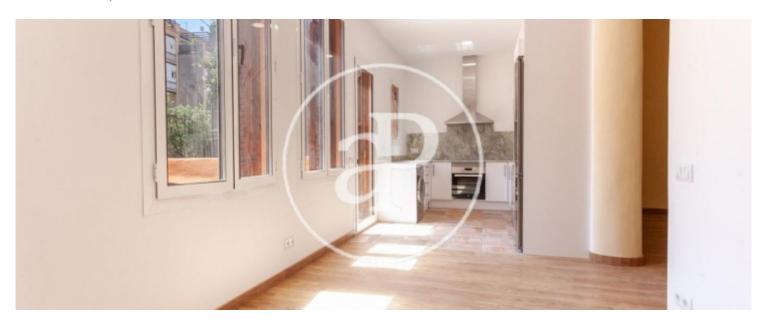

The house has an approximate area of about 160sqm and 280sqm of terrace. First we find some stairs that lead us to the house, and then we find the day area with a living room, dining room, an open kitchen and a huge terrace where we find a small storage room. The night area consists of 3 double bedrooms, one with bathroom, with dressing room and bathroom with shower and an exit to a balcony. The other 2 double rooms share a bathroom. The house has parquet floors, high ceilings with wooden beams,