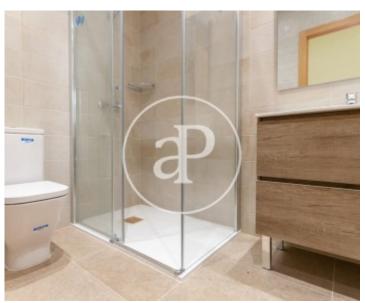

The house has an approximate area of about 160sqm and 280sqm of terrace. First we find some stairs that lead us to the house, and then we find the day area with a living room, dining room, an open kitchen and a huge terrace where we find a small storage room. The night area consists of 3 double bedrooms, one with bathroom, with dressing room and bathroom with shower and an exit to a balcony. The other 2 double rooms share a bathroom. The house has parquet floors, high ceilings with wooden beams,