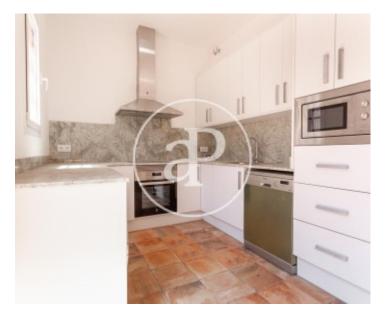

The house has an approximate area of about 160sqm and 280sqm of terrace. First we find some stairs that lead us to the house, and then we find the day area with a living room, dining room, an open kitchen and a huge terrace where we find a small storage room. The night area consists of 3 double bedrooms, one with bathroom, with dressing room and bathroom with shower and an exit to a balcony. The other 2 double rooms share a bathroom. The house has parquet floors, high ceilings with wooden beams,