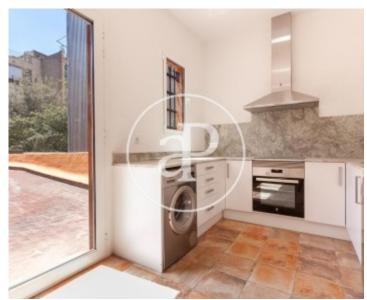

The house has an approximate area of about 160sqm and 280sqm of terrace. First we find some stairs that lead us to the house, and then we find the day area with a living room, dining room, an open kitchen and a huge terrace where we find a small storage room. The night area consists of 3 double bedrooms, one with bathroom, with dressing room and bathroom with shower and an exit to a balcony. The other 2 double rooms share a bathroom. The house has parquet floors, high ceilings with wooden beams,