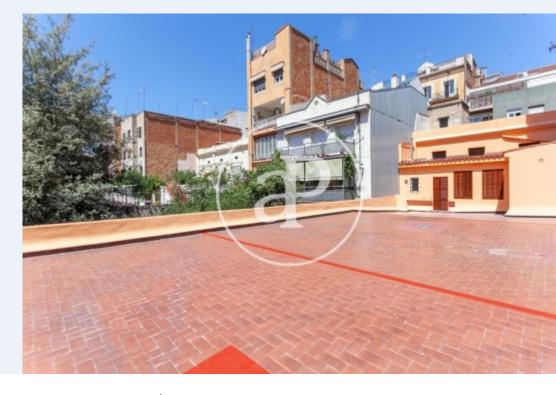

The house has an approximate area of about 160sqm and 280sqm of terrace. First we find some stairs that lead us to the house, and then we find the day area with a living room, dining room, an open kitchen and a huge terrace where we find a small storage room. The night area consists of 3 double bedrooms, one with bathroom, with dressing room and bathroom with shower and an exit to a balcony. The other 2 double rooms share a bathroom. The house has parquet floors, high ceilings with wooden beams,