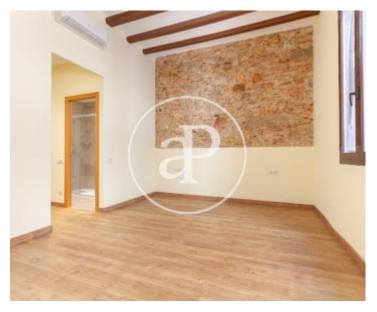

The house has an approximate area of about 160sqm and 280sqm of terrace. First we find some stairs that lead us to the house, and then we find the day area with a living room, dining room, an open kitchen and a huge terrace where we find a small storage room. The night area consists of 3 double bedrooms, one with bathroom, with dressing room and bathroom with shower and an exit to a balcony. The other 2 double rooms share a bathroom. The house has parquet floors, high ceilings with wooden beams,