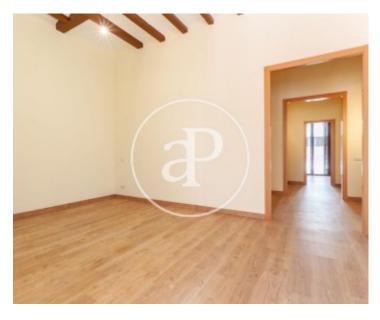

The house has an approximate area of about 160sqm and 280sqm of terrace. First we find some stairs that lead us to the house, and then we find the day area with a living room, dining room, an open kitchen and a huge terrace where we find a small storage room. The night area consists of 3 double bedrooms, one with bathroom, with dressing room and bathroom with shower and an exit to a balcony. The other 2 double rooms share a bathroom. The house has parquet floors, high ceilings with wooden beams,

heating and air conditioning. Immediate availability

Contact us,

we will be happy to assist you, to offer you more details and information.