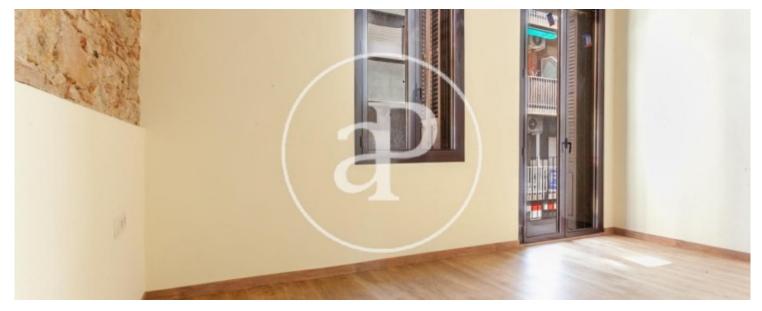

The house has an approximate area of about 160sqm and 280sqm of terrace. First we find some stairs that lead us to the house, and then we find the day area with a living room, dining room, an open kitchen and a huge terrace where we find a small storage room. The night area consists of 3 double bedrooms, one with bathroom, with dressing room and bathroom with shower and an exit to a balcony. The other 2 double rooms share a bathroom. The house has parquet floors, high ceilings with wooden beams,