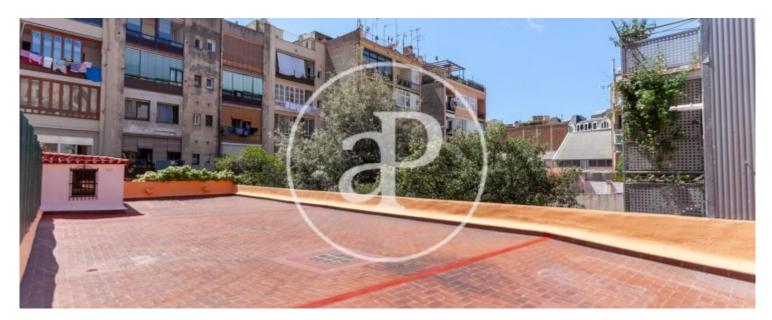

The house has an approximate area of about 160sqm and 280sqm of terrace. First we find some stairs that lead us to the house, and then we find the day area with a living room, dining room, an open kitchen and a huge terrace where we find a small storage room. The night area consists of 3 double bedrooms, one with bathroom, with dressing room and bathroom with shower and an exit to a balcony. The other 2 double rooms share a bathroom. The house has parquet floors, high ceilings with wooden beams,