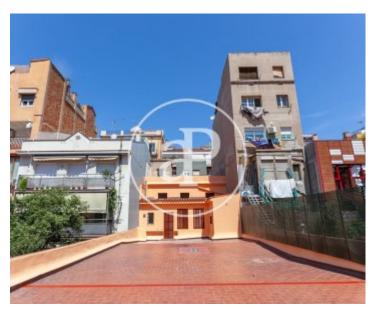

The house has an approximate area of about 160sqm and 280sqm of terrace. First we find some stairs that lead us to the house, and then we find the day area with a living room, dining room, an open kitchen and a huge terrace where we find a small storage room. The night area consists of 3 double bedrooms, one with bathroom, with dressing room and bathroom with shower and an exit to a balcony. The other 2 double rooms share a bathroom. The house has parquet floors, high ceilings with wooden beams,