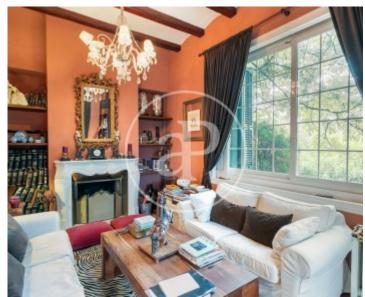

Beautiful listed modernist house built in 1911 by the architect Ramón Ribera i Rodríguez, surrounded by woods in the guiet area of Vallvidrera, just 5' walk from its charismatic square full of shops and less than 10' drive from Barcelona's Ronda de Dalt. The property has a plot of 863m2 distributed in different garden areas to be able to relax in the shade of the trees as well as in the sun and borders with the forest that is part of the Natural Park of Collserola. All the exterior spaces are quiet and charming as there is a lot of vegetation and the swimming pool area has a small porch and sun all day long. The interior area of the house has a surface of 173m2 distributed in two floors. It has a fireplace in the winter lounge and a dining/summer lounge with direct access to the garden.

The house currently has 5 bedrooms (one is currently a dressing room) and 3 bathrooms. The kitchen, small but charming, is annexed to a dining room and a pantry area which has access to the laundry area with direct access to the garden. The modernist details are present in all the rooms of the house, from the windows to the columns, the windows and the mosaics .... If you are looking for a quiet place with history, surrounded by forests and nature with unique details and only 10'from Barcelona we recommend you to visit this property that will not leave you indifferent.