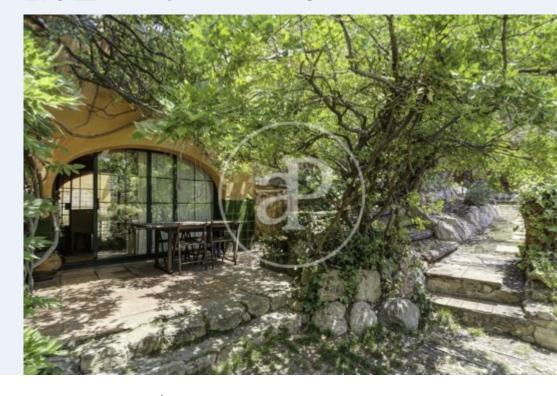

Beautiful listed modernist house built in 1911 by the architect Ramón Ribera i Rodríguez, surrounded by woods in the guiet area of Vallvidrera, just 5' walk from its charismatic square full of shops and less than 10' drive from Barcelona's Ronda de Dalt. The property has a plot of 863m2 distributed in different garden areas to be able to relax in the shade of the trees as well as in the sun and borders with the forest that is part of the Natural Park of Collserola. All the exterior spaces are quiet and charming as there is a lot of vegetation and the swimming pool area has a small porch and sun all day long. The interior area of the house has a surface of 173m2 distributed in two floors. It has a fireplace in the winter lounge and a dining/summer lounge with direct access to the garden.