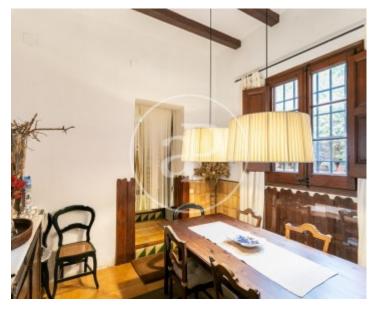

Beautiful listed modernist house built in 1911 by the architect Ramón Ribera i Rodríguez, surrounded by woods in the guiet area of Vallvidrera, just 5' walk from its charismatic square full of shops and less than 10' drive from Barcelona's Ronda de Dalt. The property has a plot of 863m2 distributed in different garden areas to be able to relax in the shade of the trees as well as in the sun and borders with the forest that is part of the Natural Park of Collserola. All the exterior spaces are quiet and charming as there is a lot of vegetation and the swimming pool area has a small porch and sun all day long. The interior area of the house has a surface of 173m2 distributed in two floors. It has a fireplace in the winter lounge and a dining/summer lounge with direct access to the garden.