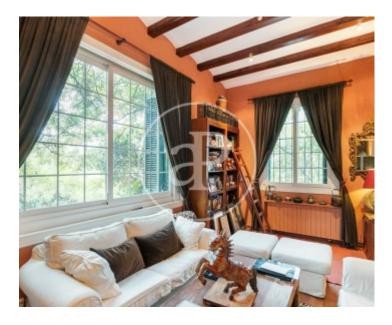

Beautiful listed modernist house built in 1911 by the architect Ramón Ribera i Rodríguez, surrounded by woods in the guiet area of Vallvidrera, just 5' walk from its charismatic square full of shops and less than 10' drive from Barcelona's Ronda de Dalt. The property has a plot of 863m2 distributed in different garden areas to be able to relax in the shade of the trees as well as in the sun and borders with the forest that is part of the Natural Park of Collserola. All the exterior spaces are quiet and charming as there is a lot of vegetation and the swimming pool area has a small porch and sun all day long. The interior area of the house has a surface of 173m2 distributed in two floors. It has a fireplace in the winter lounge and a dining/summer lounge with direct access to the garden.

The house currently has 5 bedrooms (one is currently a dressing room) and 3 bathrooms. The kitchen, small but charming, is annexed to a dining room and a pantry area which has access to the laundry area with direct access to the garden. The modernist details are present in all the rooms of the house, from the windows to the columns, the windows and the mosaics .... If you are looking for a quiet place with history, surrounded by forests and nature with unique details and only 10'from Barcelona we recommend you to visit this property that will not leave you indifferent.