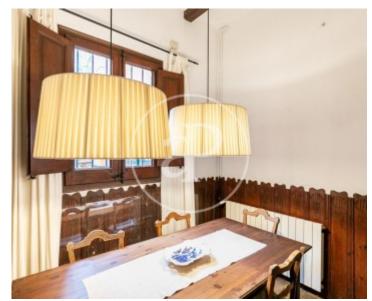

Beautiful listed modernist house built in 1911 by the architect Ramón Ribera i Rodríguez, surrounded by woods in the guiet area of Vallvidrera, just 5' walk from its charismatic square full of shops and less than 10' drive from Barcelona's Ronda de Dalt. The property has a plot of 863m2 distributed in different garden areas to be able to relax in the shade of the trees as well as in the sun and borders with the forest that is part of the Natural Park of Collserola. All the exterior spaces are quiet and charming as there is a lot of vegetation and the swimming pool area has a small porch and sun all day long. The interior area of the house has a surface of 173m2 distributed in two floors. It has a fireplace in the winter lounge and a dining/summer lounge with direct access to the garden.