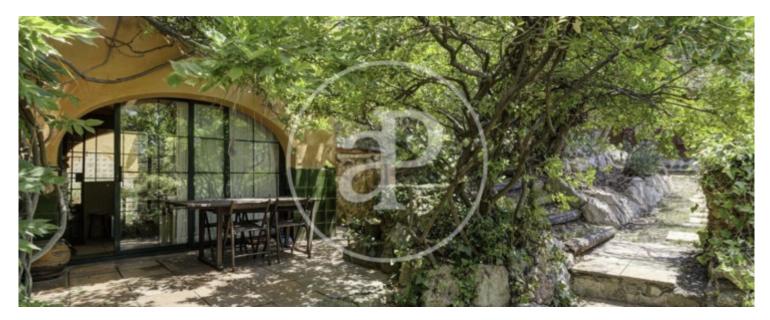

Beautiful listed modernist house built in 1911 by the architect Ramón Ribera i Rodríguez, surrounded by woods in the guiet area of Vallvidrera, just 5' walk from its charismatic square full of shops and less than 10' drive from Barcelona's Ronda de Dalt. The property has a plot of 863m2 distributed in different garden areas to be able to relax in the shade of the trees as well as in the sun and borders with the forest that is part of the Natural Park of Collserola. All the exterior spaces are quiet and charming as there is a lot of vegetation and the swimming pool area has a small porch and sun all day long. The interior area of the house has a surface of 173m2 distributed in two floors. It has a fireplace in the winter lounge and a dining/summer lounge with direct access to the garden.