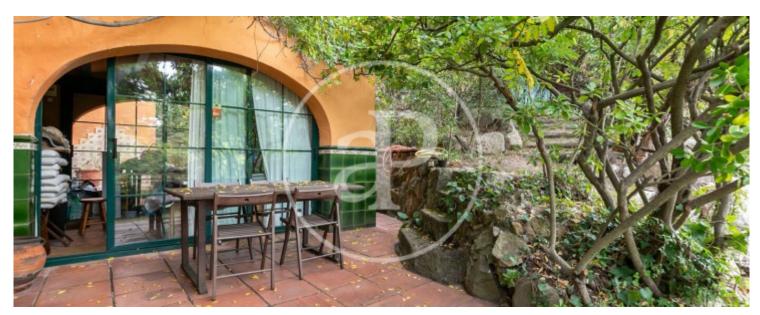

Beautiful listed modernist house built in 1911 by the architect Ramón Ribera i Rodríguez, surrounded by woods in the guiet area of Vallvidrera, just 5' walk from its charismatic square full of shops and less than 10' drive from Barcelona's Ronda de Dalt. The property has a plot of 863m2 distributed in different garden areas to be able to relax in the shade of the trees as well as in the sun and borders with the forest that is part of the Natural Park of Collserola. All the exterior spaces are quiet and charming as there is a lot of vegetation and the swimming pool area has a small porch and sun all day long. The interior area of the house has a surface of 173m2 distributed in two floors. It has a fireplace in the winter lounge and a dining/summer lounge with direct access to the garden.

The house currently has 5 bedrooms (one is currently a dressing room) and 3 bathrooms. The kitchen, small but charming, is annexed to a dining room and a pantry area which has access to the laundry area with direct access to the garden. The modernist details are present in all the rooms of the house, from the windows to the columns, the windows and the mosaics .... If you are looking for a quiet place with history, surrounded by forests and nature with unique details and only 10'from Barcelona we recommend you to visit this property that will not leave you indifferent.