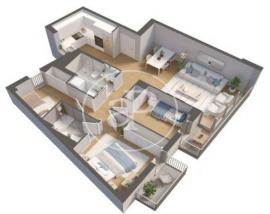

## **FEATURES**

Surface 87 m<sup>2</sup> / 7 m<sup>2</sup> terrace

- 3 Rooms
- 2 Toilets
- ✓ Views
- Heating
- ✓ Boxroom
- ✓ AACC
- ✓ Terrace
- Lift
- ✓ Has parking

PRICE UPON REQUEST

(Vallcarca) Ref: ONB2302001