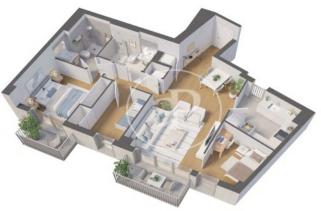

## **FEATURES**

Surface 87 m<sup>2</sup> / 7 m<sup>2</sup> terrace

- 3 Rooms
- 2 Toilets
- ✓ Views
- Heating
- ✓ Boxroom
- ✓ AACC
- ✓ Terrace
- Lift
- ✓ Has parking

PRICE UPON REQUEST

(Vallcarca) Ref: ONB2302001