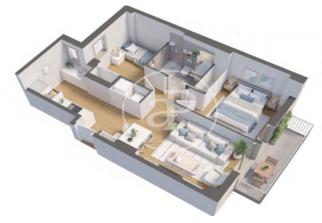

## **FEATURES**

Surface 87 m<sup>2</sup> / 7 m<sup>2</sup> terrace

- 3 Rooms
- 2 Toilets
- ✓ Views
- Heating
- ✓ Boxroom
- ✓ AACC
- ✓ Terrace
- Lift
- ✓ Has parking

PRICE UPON REQUEST

(Vallcarca) Ref: ONB2302001