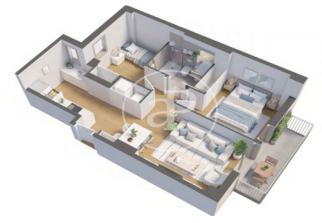

Barcelona / Vallcarca

Unit bj 2 Completion Q1 2023

## **FEATURES**

Surface 87 m<sup>2</sup> / 116 m<sup>2</sup> terrace

- 2 Rooms
- 2 Toilets
- ✓ Views
- ✓ Heating
- ✓ Boxroom
- ✓ AACC
- ✓ Terrace
- Lift
- ✓ Has parking

Price 604,000 €

(Vallcarca) Ref: ONB2302001