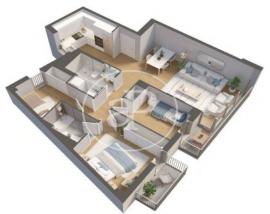

Barcelona / Vallcarca

Unit bj 2 Completion Q1 2023

## **FEATURES**

Surface 87 m<sup>2</sup> / 116 m<sup>2</sup> terrace

- 2 Rooms
- 2 Toilets
- ✓ Views
- ✓ Heating
- ✓ Boxroom
- ✓ AACC
- ✓ Terrace
- Lift
- ✓ Has parking

Price 604,000 €

(Vallcarca) Ref: ONB2302001