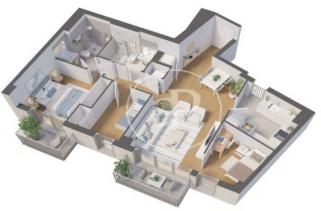

Barcelona / Vallcarca

Unit bj 2 Completion Q1 2023

## **FEATURES**

Surface 87 m<sup>2</sup> / 116 m<sup>2</sup> terrace

- 2 Rooms
- 2 Toilets
- ✓ Views
- ✓ Heating
- ✓ Boxroom
- ✓ AACC
- ✓ Terrace
- Lift
- ✓ Has parking

Price 604,000 €

(Vallcarca) Ref: ONB2302001