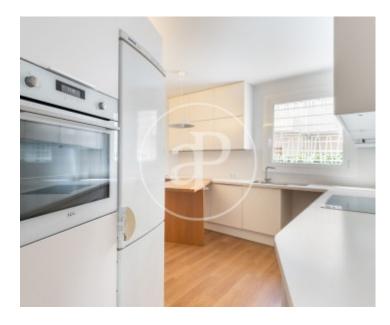

## Between the Creueta del Coll park and the Plaza Alfonso Comín we find this two storey house with garden of 247sqm built.

The house has two floors. In the ground floor, we find the day area, with a luminous living-dining room with fireplace where there is plenty of natural light, the kitchen equipped with fridge, oven, microwave and vitroceramic hob. On this same floor there is a maid's room with its own independent entrance, and a complete bathroom with shower. This floor also has another large room for multipurpose use as a study, office or games room. On the upper floor, we find the night area where there are three double bedrooms, all of them with built-in