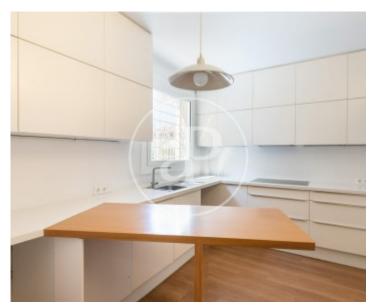

## Between the Creueta del Coll park and the Plaza Alfonso Comín we find this two storey house with garden of 247sqm built.

The house has two floors. In the ground floor, we find the day area, with a luminous living-dining room with fireplace where there is plenty of natural light, the kitchen equipped with fridge, oven, microwave and vitroceramic hob. On this same floor there is a maid's room with its own independent entrance, and a complete bathroom with shower. This floor also has another large room for multipurpose use as a study, office or games room. On the upper floor, we find the night area where there are three double bedrooms, all of them with built-in