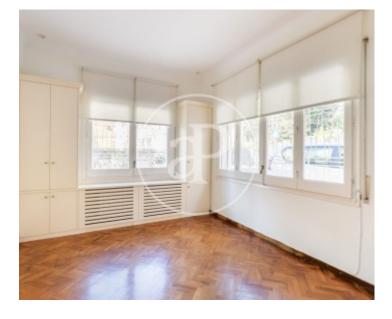

## Between the Creueta del Coll park and the Plaza Alfonso Comín we find this two storey house with garden of 247sqm built.

The house has two floors. In the ground floor, we find the day area, with a luminous living-dining room with fireplace where there is plenty of natural light, the kitchen equipped with fridge, oven, microwave and vitroceramic hob. On this same floor there is a maid's room with its own independent entrance, and a complete bathroom with shower. This floor also has another large room for multipurpose use as a study, office or games room. On the upper floor, we find the night area where there are three double bedrooms, all of them with built-in

wardrobes; one of them with access to a pleasant balcony and a complete bathroom with bathtub. On this floor there is also a large attic. The property has parquet floors, natural gas heating, air conditioning in the living room, solar panels, double enclosures and parking space inside the property. It has a pleasant and sunny private garden where you can enjoy barbecues with family or friends. It is located in a privileged area, as it is very well communicated and close to nature.