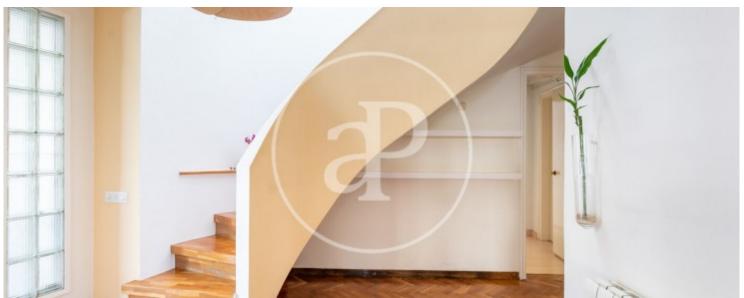

## Between the Creueta del Coll park and the Plaza Alfonso Comín we find this two storey house with garden of 247sqm built.

The house has two floors. In the ground floor, we find the day area, with a luminous living-dining room with fireplace where there is plenty of natural light, the kitchen equipped with fridge, oven, microwave and vitroceramic hob. On this same floor there is a maid's room with its own independent entrance, and a complete bathroom with shower. This floor also has another large room for multipurpose use as a study, office or games room. On the upper floor, we find the night area where there are three double bedrooms, all of them with built-in

wardrobes; one of them with access to a pleasant balcony and a complete bathroom with bathtub. On this floor there is also a large attic. The property has parquet floors, natural gas heating, air conditioning in the living room, solar panels, double enclosures and parking space inside the property. It has a pleasant and sunny private garden where you can enjoy barbecues with family or friends. It is located in a privileged area, as it is very well communicated and close to nature.