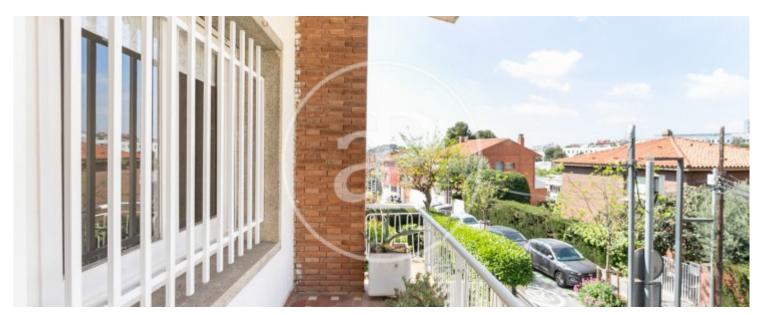

wardrobes; one of them with access to a pleasant balcony and a complete bathroom with bathtub. On this floor there is also a large attic. The property has parquet floors, natural gas heating, air conditioning in the living room, solar panels, double enclosures and parking space inside the property. It has a pleasant and sunny private garden where you can enjoy barbecues with family or friends. It is located in a privileged area, as it is very well communicated and close to nature.