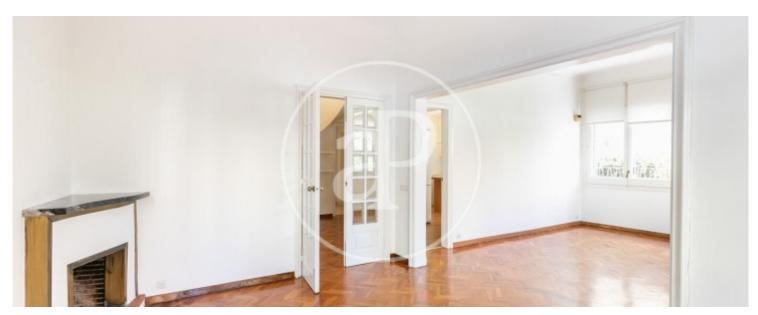

## Between the Creueta del Coll park and the Plaza Alfonso Comín we find this two storey house with garden of 247sqm built.

The house has two floors. In the ground floor, we find the day area, with a luminous living-dining room with fireplace where there is plenty of natural light, the kitchen equipped with fridge, oven, microwave and vitroceramic hob. On this same floor there is a maid's room with its own independent entrance, and a complete bathroom with shower. This floor also has another large room for multipurpose use as a study, office or games room. On the upper floor, we find the night area where there are three double bedrooms, all of them with built-in

wardrobes; one of them with access to a pleasant balcony and a complete bathroom with bathtub. On this floor there is also a large attic. The property has parquet floors, natural gas heating, air conditioning in the living room, solar panels, double enclosures and parking space inside the property. It has a pleasant and sunny private garden where you can enjoy barbecues with family or friends. It is located in a privileged area, as it is very well communicated and close to nature.