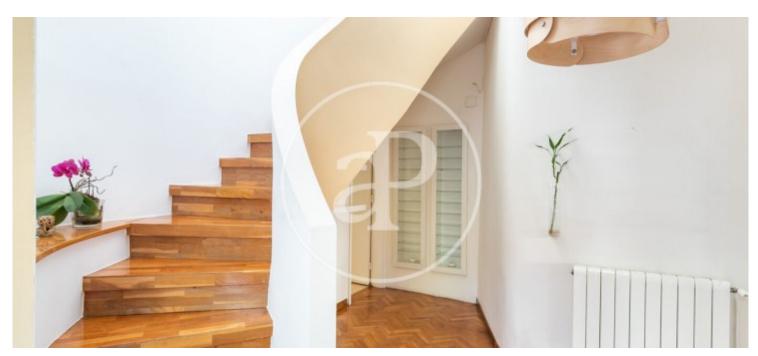

## Between the Creueta del Coll park and the Plaza Alfonso Comín we find this two storey house with garden of 247sqm built.

The house has two floors. In the ground floor, we find the day area, with a luminous living-dining room with fireplace where there is plenty of natural light, the kitchen equipped with fridge, oven, microwave and vitroceramic hob. On this same floor there is a maid's room with its own independent entrance, and a complete bathroom with shower. This floor also has another large room for multipurpose use as a study, office or games room. On the upper floor, we find the night area where there are three double bedrooms, all of them with built-in

wardrobes; one of them with access to a pleasant balcony and a complete bathroom with bathtub. On this floor there is also a large attic. The property has parquet floors, natural gas heating, air conditioning in the living room, solar panels, double enclosures and parking space inside the property. It has a pleasant and sunny private garden where you can enjoy barbecues with family or friends. It is located in a privileged area, as it is very well communicated and close to nature.