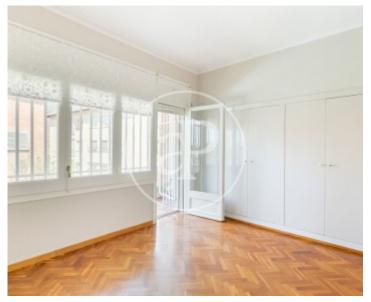

## Between the Creueta del Coll park and the Plaza Alfonso Comín we find this two storey house with garden of 247sqm built.

The house has two floors. In the ground floor, we find the day area, with a luminous living-dining room with fireplace where there is plenty of natural light, the kitchen equipped with fridge, oven, microwave and vitroceramic hob. On this same floor there is a maid's room with its own independent entrance, and a complete bathroom with shower. This floor also has another large room for multipurpose use as a study, office or games room. On the upper floor, we find the night area where there are three double bedrooms, all of them with built-in

wardrobes; one of them with access to a pleasant balcony and a complete bathroom with bathtub. On this floor there is also a large attic. The property has parquet floors, natural gas heating, air conditioning in the living room, solar panels, double enclosures and parking space inside the property. It has a pleasant and sunny private garden where you can enjoy barbecues with family or friends. It is located in a privileged area, as it is very well communicated and close to nature.