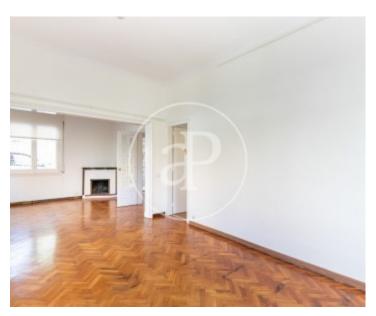

## Between the Creueta del Coll park and the Plaza Alfonso Comín we find this two storey house with garden of 247sqm built.

The house has two floors. In the ground floor, we find the day area, with a luminous living-dining room with fireplace where there is plenty of natural light, the kitchen equipped with fridge, oven, microwave and vitroceramic hob. On this same floor there is a maid's room with its own independent entrance, and a complete bathroom with shower. This floor also has another large room for multipurpose use as a study, office or games room. On the upper floor, we find the night area where there are three double bedrooms, all of them with built-in