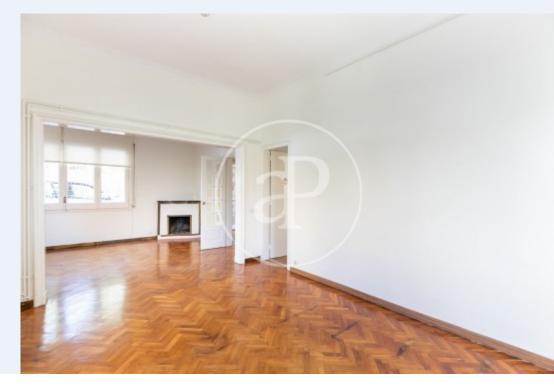

## Between the Creueta del Coll park and the Plaza Alfonso Comín we find this two storey house with garden of 247sqm built.

The house has two floors. In the ground floor, we find the day area, with a luminous living-dining room with fireplace where there is plenty of natural light, the kitchen equipped with fridge, oven, microwave and vitroceramic hob. On this same floor there is a maid's room with its own independent entrance, and a complete bathroom with shower. This floor also has another large room for multipurpose use as a study, office or games room. On the upper floor, we find the night area where there are three double bedrooms, all of them with built-in