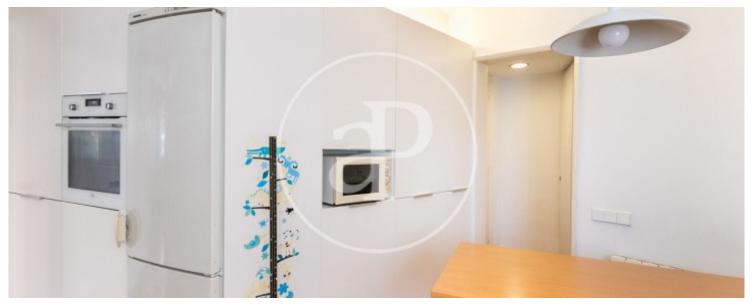

## Between the Creueta del Coll park and the Plaza Alfonso Comín we find this two storey house with garden of 247sqm built.

The house has two floors. In the ground floor, we find the day area, with a luminous living-dining room with fireplace where there is plenty of natural light, the kitchen equipped with fridge, oven, microwave and vitroceramic hob. On this same floor there is a maid's room with its own independent entrance, and a complete bathroom with shower. This floor also has another large room for multipurpose use as a study, office or games room. On the upper floor, we find the night area where there are three double bedrooms, all of them with built-in