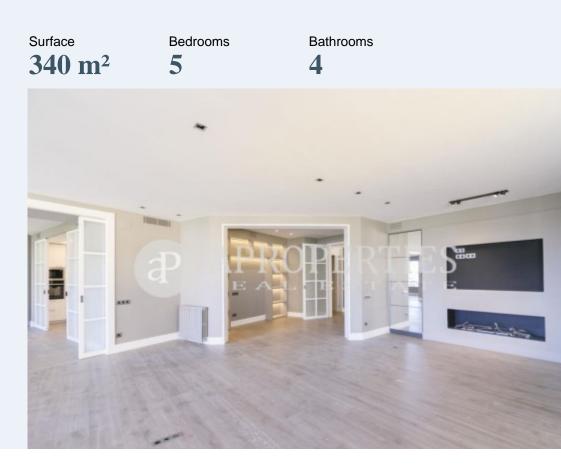

# Spectacular apartment with views to Turó Park, Barcelona

Price 11,500 €

Located in the prestigious neighborhood of Turó Park, surrounded by the best shops, just a step away from Pau Casals and Avenida Diagonal with all services and beautiful views over the park we find this spectacular high floor of 340sqm. The house has been completely refurbished with high quality finishes. The day area is composed by the entrance hall which leads to a living room / office and to the large living room with access to a pleasant terrace with views, facing the midday sun, a separate dining room with sliding door, a library room and toilet courtesy. The sleeping area consists of four bedrooms, two of them en suite and two sharing a bathroom. The master suite has a large dressing room, a bathroom with double sink and Italian shower. The service area consists of a large fully equipped kitchen-office with high-end appliances, a utility room with separate entrance with bathroom and closets. The property has air conditioning and heating in all rooms, parquet floors, optional parking and concierge service.