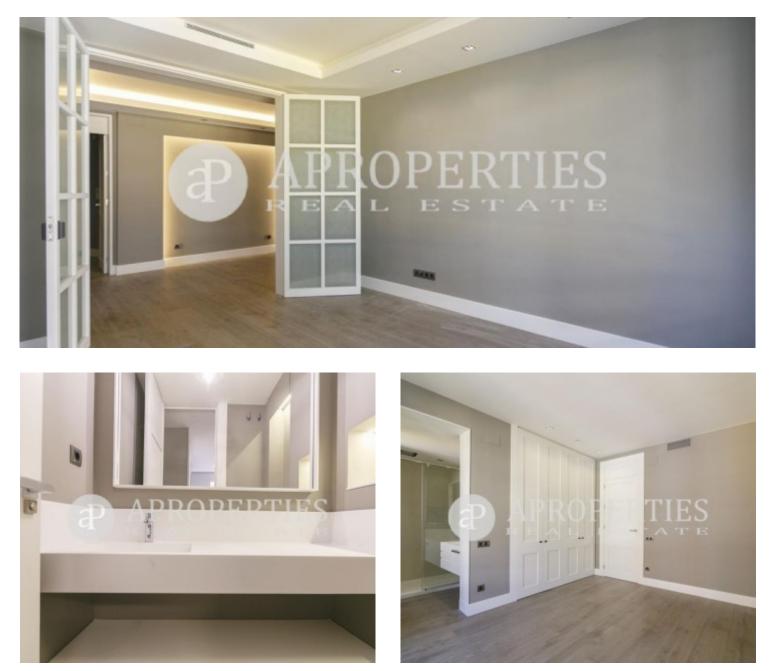

# Spectacular apartment with views to Turó Park, Barcelona

Price 11,500 €

Located in the prestigious neighborhood of Turó Park, surrounded by the best shops, just a step away from Pau Casals and Avenida Diagonal with all services and beautiful views over the park we find this spectacular high floor of 340sqm. The house has been completely refurbished with high quality finishes. The day area is composed by the entrance hall which leads to a living room / office and to the large living room with access to a pleasant terrace with views, facing the midday sun, a separate dining room with sliding door, a library room and toilet courtesy. The sleeping area consists of four bedrooms, two of them en suite and two sharing a bathroom. The master suite has a large dressing room, a bathroom with double sink and Italian shower. The service area consists of a large fully equipped kitchen-office with high-end appliances, a utility room with separate entrance with bathroom and closets. The property has air conditioning and heating in all rooms, parquet floors, optional parking and concierge service.