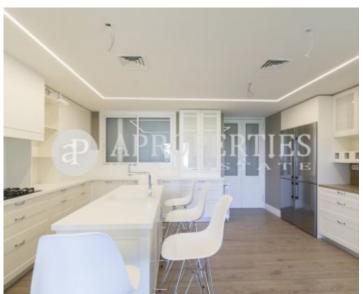

# Spectacular apartment with views to Turó Park, Barcelona

Price 11,500 €

Located in the prestigious neighborhood of Turó Park, surrounded by the best shops, just a step away from Pau Casals and Avenida Diagonal with all services and beautiful views over the park we find this spectacular high floor of 340sqm. The house has been completely refurbished with high quality finishes. The day area is composed by the entrance hall which leads to a living room / office and to the large living room with access to a pleasant terrace with views, facing the midday sun, a separate dining room with sliding door, a library room and toilet courtesy. The sleeping area consists of four bedrooms, two of them en suite and two sharing a bathroom. The master suite has a large dressing room, a bathroom with double sink and Italian shower. The service area consists of a large fully equipped kitchen-office with high-end appliances, a utility room with separate entrance with bathroom and closets. The property has air conditioning and heating in all rooms, parquet floors, optional parking and concierge service.