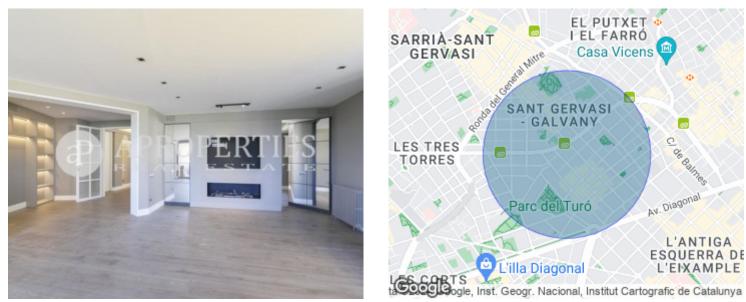

# Spectacular apartment with views to Turó Park, Barcelona

Price 11,500 €

Located in the prestigious neighborhood of Turó Park, surrounded by the best shops, just a step away from Pau Casals and Avenida Diagonal with all services and beautiful views over the park we find this spectacular high floor of 340sqm. The house has been completely refurbished with high quality finishes. The day area is composed by the entrance hall which leads to a living room / office and to the large living room with access to a pleasant terrace with views, facing the midday sun, a separate dining room with sliding door, a library room and toilet courtesy. The sleeping area consists of four bedrooms, two of them en suite and two sharing a bathroom. The master suite has a large dressing room, a bathroom with double sink and Italian shower. The service area consists of a large fully equipped kitchen-office with high-end appliances, a utility room with separate entrance with bathroom and closets. The property has air conditioning and heating in all rooms, parquet floors, optional parking and concierge service.